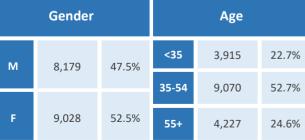

#### **Five Largest Federal Employers**

VA: 9.421

Agriculture: 1,405

DHS: 782

Justice: 720

| Race and Ethnicity                            |                |       |      |       |        |       |
|-----------------------------------------------|----------------|-------|------|-------|--------|-------|
| Whi                                           | te, non-Hispa  | nic   |      |       | 14,432 | 82.9% |
| Black/African American,<br>non-Hispanic       |                |       |      | 1,388 | 8.0%   |       |
| Hisp                                          | anic or Latino | 0     |      |       | 666    | 3.8%  |
| Asia                                          | n, non-Hispa   | nic   |      |       | 516    | 3.0%  |
| Two or more races                             |                |       |      |       | 197    | 1.1%  |
| American Indian and Alaska<br>Native          |                | à     |      | 177   | 1.0%   |       |
| Native Hawaiian and Other<br>Pacific Islander |                |       |      | 20    | 0.1%   |       |
| Gender                                        |                |       |      | Age   |        |       |
| M                                             | 8,170          | 46.9% | <35  | 5     | 3,746  | 21.5% |
|                                               |                |       | 35-5 | 4     | 9,272  | 53.3% |
| F                                             | 9,239          | 53.1% | 55+  | +     | 4,391  | 25.2% |