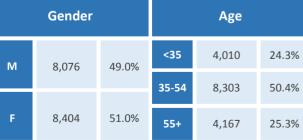

#### **Five Largest Federal Employers**

VA: 9.421

Agriculture: 1,405

DHS: 782

Justice: 720

| Race and Ethnicity                            |                |       |      |       |        |       |
|-----------------------------------------------|----------------|-------|------|-------|--------|-------|
| Whi                                           | te, non-Hispa  | nic   |      |       | 14,432 | 82.9% |
| Black/African American,<br>non-Hispanic       |                |       |      | 1,388 | 8.0%   |       |
| Hisp                                          | anic or Latino | 0     |      |       | 666    | 3.8%  |
| Asia                                          | n, non-Hispa   | nic   |      |       | 516    | 3.0%  |
| Two or more races                             |                |       |      |       | 197    | 1.1%  |
| American Indian and Alaska<br>Native          |                | à     |      | 177   | 1.0%   |       |
| Native Hawaiian and Other<br>Pacific Islander |                |       |      | 20    | 0.1%   |       |
| Gender                                        |                |       |      | Age   |        |       |
| M                                             | 8,170          | 46.9% | <35  | 5     | 3,746  | 21.5% |
|                                               |                |       | 35-5 | 4     | 9,272  | 53.3% |
| F                                             | 9,239          | 53.1% | 55+  | +     | 4,391  | 25.2% |