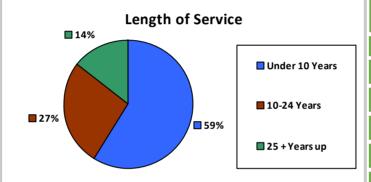

## **Five Largest Federal Employers**

VA: 8,163







Justice: 716









| \ |
|---|
|   |

| Race and Ethnicity                            |        |       |  |
|-----------------------------------------------|--------|-------|--|
| White, non-Hispanic                           | 14,001 | 85.2% |  |
| Black/African American,<br>non-Hispanic       | 1,213  | 7.4%  |  |
| Hispanic or Latino                            | 501    | 3.0%  |  |
| Asian, non-Hispanic                           | 359    | 2.2%  |  |
| Two or more races                             | 132    | 0.8%  |  |
| American Indian and Alaska<br>Native          | 214    | 1.3%  |  |
| Native Hawaiian and Other<br>Pacific Islander | 6      | 0.0%  |  |
| Gender                                        | Age    |       |  |





| Number of<br>Employees | Average Salary (in thousands)    |        |            |             |
|------------------------|----------------------------------|--------|------------|-------------|
| 8,000                  |                                  |        |            |             |
| 6,000                  |                                  |        |            |             |
| 4,000                  |                                  |        | 1          |             |
| 2,000                  |                                  |        | <u> </u>   |             |
| 0                      |                                  |        |            | <del></del> |
| Less Thur sul          | <sub>\$</sub> 40.5 <sup>10</sup> | 51051a | \$100.8130 | size side   |

| Educational