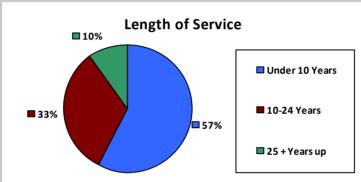

#### **Five Largest Federal Employers**

VA: 9,221

Agriculture: 1,405

DHS: 758

Justice: 708

| Race and Ethnicity                                                                                   |                   |                      |  |
|------------------------------------------------------------------------------------------------------|-------------------|----------------------|--|
| White, non-Hispanic                                                                                  | 14,342            | 83.3%                |  |
| Black/African American,<br>non-Hispanic                                                              | 1,343             | 7.8%                 |  |
| Hispanic or Latino                                                                                   | 641               | 3.7%                 |  |
| Asian, non-Hispanic                                                                                  | 469               | 2.7%                 |  |
| Two or more races                                                                                    | 190               | 1.1%                 |  |
| American Indian and Alaska<br>Native                                                                 | 198               | 1.2%                 |  |
| Native Hawaiian and Other<br>Pacific Islander                                                        | 20                | 0.1%                 |  |
| Asian, non-Hispanic  Two or more races  American Indian and Alaska Native  Native Hawaiian and Other | 469<br>190<br>198 | 2.7%<br>1.1%<br>1.2% |  |