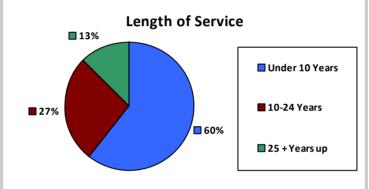

anic                     | erican,    |              |   | 1,263  | 7.5%  |
| Hisp               | anic or Latino               | )          |              |   | 591    | 3.5%  |
| Asia               | n, non-Hispai                | nic        |              |   | 414    | 2.5%  |
| Two                | or more race                 | es         | 182 1.1%     |   | 1.1%   |       |
| Ame<br>Nati        | rican Indian a<br>ve         | and Alaska |              |   | 205    | 1.2%  |
|                    | ve Hawaiian :<br>ic Islander | and Other  | r<br>12 0.1% |   |        | 0.1%  |
|                    | Gender                       |            | Age          |   |        |       |
| M                  | 0 170                        | 10 60/     | <3!          | 5 | 4,047  | 24.0% |







| Educational Attainment     |       |       |  |  |
|----------------------------|-------|-------|--|--|
| HS or Below                | 3,416 | 20.3% |  |  |
| Occipational Program       | 1,031 | 6.1%  |  |  |
| Between HS and Bachelors   | 3,831 | 22.7% |  |  |
| Bachelors + Post Bachelors | 5,959 | 35.4% |  |  |
| Masters and Post Grad      | 1,931 | 11.5% |  |  |
| Doctorate and Post Doc     | 653   | 3.9%  |  |  |

| Type of Employment <sup>2</sup> |       |       |  |
|---------------------------------|-------|-------|--|
| Administrative                  | 4,170 | 24.8% |  |
| Professional                    | 5,386 | 32.0% |  |
| Technical                       | 4,112 | 24.4% |  |
| Clerical                        | 1,200 | 7.1%  |  |
| Other White Collar              | 377