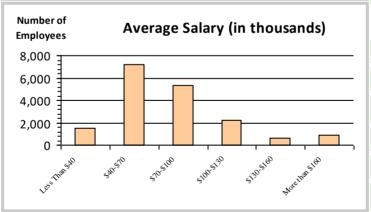

| Number of<br>Employees | Average Salary (in thousands)                            | ) |
|------------------------|----------------------------------------------------------|---|
| 8,000 <del>I</del>     |                                                          |   |
| 6,000                  |                                                          |   |
| 4,000                  |                                                          |   |
| 2,000                  |                                                          |   |
| 0 1                    |                                                          |   |
| Les Thursdo            | suction storage states state states and those that state |   |