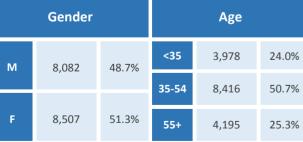

#### **Five Largest Federal Employers**

VA: 8,862

DHS: 743

Justice: 700

| Race and Ethnicity  |                             |            |     |        |       |
|---------------------|-----------------------------|------------|-----|--------|-------|
| Whi                 | te, non-Hispa               | anic       |     | 14,090 | 83.5% |
|                     | k/African Am<br>-Hispanic   | nerican,   |     | 1,287  | 7.6%  |
| Hisp                | anic or Latin               | 0          |     | 632    | 3.7%  |
| Asian, non-Hispanic |                             |            | 446 | 2.6%   |       |
| Two or more races   |                             |            | 185 | 1.1%   |       |
| Ame<br>Nati         | erican Indian<br>ve         | and Alaska |     | 201    | 1.2%  |
|                     | ve Hawaiian<br>fic Islander | and Other  |     |        | 0.1%  |
| Gender Age          |                             |            |     |        |       |
| M                   | 8,073                       | 47.9%      | <35 | 3,853  | 22.8% |