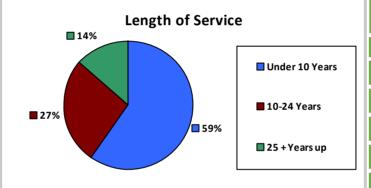

### **Five Largest Federal Employers**

VA: 6,651

DHS: 777

| Race and Ethnicity                            |        |       |  |  |
|-----------------------------------------------|--------|-------|--|--|
| White, non-Hispanic                           | 14,872 | 82.8% |  |  |
| Black/African American,<br>non-Hispanic       | 1,397  | 7.8%  |  |  |
| Hispanic or Latino                            | 714    | 4.0%  |  |  |
| Asian, non-Hispanic                           | 522    | 2.9%  |  |  |
| Two or more races                             | 209    | 1.2%  |  |  |
| American Indian and Alaska<br>Native          | 176    | 1.0%  |  |  |
| Native Hawaiian and Other<br>Pacific Islander | 24     | 0.1%  |  |  |