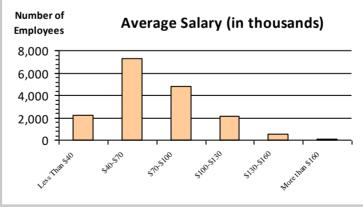

| Number of<br>Employees | Average Salary (in thousands)                            | ) |
|------------------------|----------------------------------------------------------|---|
| 8,000 <del>I</del>     |                                                          |   |
| 6,000                  |                                                          |   |
| 4,000                  |                                                          |   |
| 2,000                  |                                                          |   |
| 0 1                    |                                                          |   |
| Les Thursdo            | suction storage states state states and those that state |   |