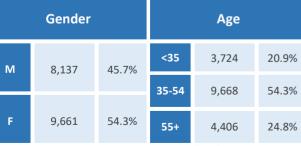

#### **Five Largest Federal Employers**

VA: 9.421

Agriculture: 1,405

DHS: 782

Justice: 720

| Race and Ethnicity                            |                |       |      |       |        |       |
|-----------------------------------------------|----------------|-------|------|-------|--------|-------|
| Whi                                           | te, non-Hispa  | nic   |      |       | 14,432 | 82.9% |
| Black/African American,<br>non-Hispanic       |                |       |      | 1,388 | 8.0%   |       |
| Hisp                                          | anic or Latino | 0     |      |       | 666    | 3.8%  |
| Asia                                          | n, non-Hispa   | nic   |      |       | 516    | 3.0%  |
| Two or more races                             |                |       |      |       | 197    | 1.1%  |
| American Indian and Alaska<br>Native          |                | à     |      | 177   | 1.0%   |       |
| Native Hawaiian and Other<br>Pacific Islander |                |       |      | 20    | 0.1%   |       |
| Gender                                        |                |       |      | Age   |        |       |
| M                                             | 8,170          | 46.9% | <35  | 5     | 3,746  | 21.5% |
|                                               |                |       | 35-5 | 4     | 9,272  | 53.3% |
| F                                             | 9,239          | 53.1% | 55+  | +     | 4,391  | 25.2% |