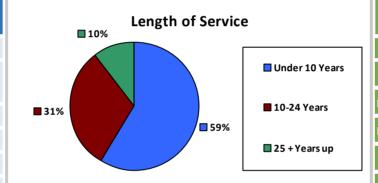

#### **Five Largest Federal Employers**

VA: 8,862

DHS: 743

Justice: 700

| Race and Ethnicity  |                             |            |     |        |       |
|---------------------|-----------------------------|------------|-----|--------|-------|
| Whi                 | te, non-Hispa               | anic       |     | 14,090 | 83.5% |
|                     | k/African Am<br>-Hispanic   | nerican,   |     | 1,287  | 7.6%  |
| Hisp                | anic or Latin               | 0          |     | 632    | 3.7%  |
| Asian, non-Hispanic |                             |            | 446 | 2.6%   |       |
| Two or more races   |                             |            | 185 | 1.1%   |       |
| Ame<br>Nati         | erican Indian<br>ve         | and Alaska |     | 201    | 1.2%  |
|                     | ve Hawaiian<br>fic Islander | and Other  |     |        | 0.1%  |
| Gender Age          |                             |            |     |        |       |
| M                   | 8,073                       | 47.9%      | <35 | 3,853  | 22.8% |