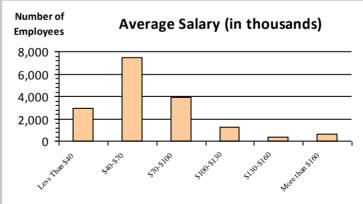

| Number of<br>Employees | Average Salary (in thousands)                            | ) |
|------------------------|----------------------------------------------------------|---|
| 8,000 <del>I</del>     |                                                          |   |
| 6,000                  |                                                          |   |
| 4,000                  |                                                          |   |
| 2,000                  |                                                          |   |
| 0 1                    |                                                          |   |
| Les Thursdo            | suction storage states state states and those that state |   |