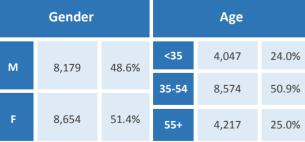

#### **Five Largest Federal Employers**

VA: 8,725

Army: 1,810

Agriculture: 1,465

DHS: 737

| Race and Ethnicity |                              |            |              |   |        |       |
|--------------------|------------------------------|------------|--------------|---|--------|-------|
| Whit               | e, non-Hispa                 | nic        |              |   | 14,167 | 84.1% |
|                    | Hispanic                     | erican,    |              |   | 1,263  | 7.5%  |
| Hisp               | anic or Latino               | )          |              |   | 591    | 3.5%  |
| Asia               | n, non-Hispai                | nic        |              |   | 414    | 2.5%  |
| Two                | or more race                 | es         | 182 1.1%     |   | 1.1%   |       |
| Ame<br>Nati        | rican Indian a<br>ve         | and Alaska |              |   | 205    | 1.2%  |
|                    | ve Hawaiian :<br>ic Islander | and Other  | r<br>12 0.1% |   |        | 0.1%  |
|                    | Gender                       |            | Age          |   |        |       |
| M                  | 0 170                        | 10 60/     | <3!          | 5 | 4,047  | 24.0% |