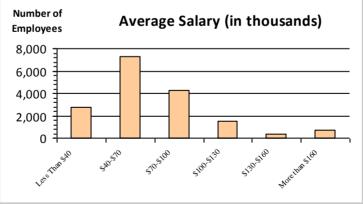

| Number of<br>Employees | Av    | erage S  | alary (i    | n thousands)               |
|------------------------|-------|----------|-------------|----------------------------|
| 8,000 =                |       | •        |             |                            |
| 6,000                  |       |          |             | _                          |
| 4,000                  |       |          |             | _                          |
| 2,000                  |       | $\vdash$ |             |                            |
| 0 1                    |       |          |             |                            |
| LessTransal            | SM ZO | 51051a   | \$100 \$130 | State and More than a toll |