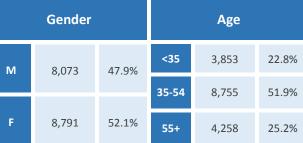

#### **Five Largest Federal Employers**

VA: 8,862

DHS: 743

Justice: 700

| Race and Ethnicity  |                             |            |     |        |       |
|---------------------|-----------------------------|------------|-----|--------|-------|
| Whi                 | te, non-Hispa               | anic       |     | 14,090 | 83.5% |
|                     | k/African Am<br>-Hispanic   | nerican,   |     | 1,287  | 7.6%  |
| Hisp                | anic or Latin               | 0          |     | 632    | 3.7%  |
| Asian, non-Hispanic |                             |            | 446 | 2.6%   |       |
| Two or more races   |                             |            | 185 | 1.1%   |       |
| Ame<br>Nati         | erican Indian<br>ve         | and Alaska |     | 201    | 1.2%  |
|                     | ve Hawaiian<br>fic Islander | and Other  |     |        | 0.1%  |
| Gender Age          |                             |            |     |        |       |
| M                   | 8,073                       | 47.9%      | <35 | 3,853  | 22.8% |