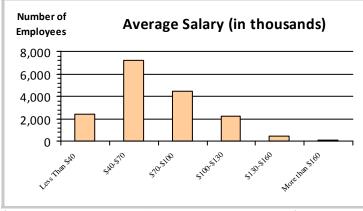

#### **Five Largest Federal Employers**

VA: 8,862

DHS: 743

Justice: 700

| Race and Ethnicity  |                             |            |     |        |       |
|---------------------|-----------------------------|------------|-----|--------|-------|
| Whi                 | te, non-Hispa               | anic       |     | 14,090 | 83.5% |
|                     | k/African Am<br>-Hispanic   | nerican,   |     | 1,287  | 7.6%  |
| Hisp                | anic or Latin               | 0          |     | 632    | 3.7%  |
| Asian, non-Hispanic |                             |            | 446 | 2.6%   |       |
| Two or more races   |                             |            | 185 | 1.1%   |       |
| Ame<br>Nati         | erican Indian<br>ve         | and Alaska |     | 201    | 1.2%  |
|                     | ve Hawaiian<br>fic Islander | and Other  |     |        | 0.1%  |
| Gender Age          |                             |            |     |        |       |
| M                   | 8,073                       | 47.9%      | <35 | 3,853  | 22.8% |