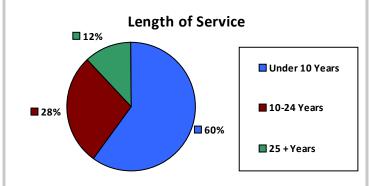

| te, non-Hispa               | anic       |     | 14,090 | 83.5% |
|                     | k/African Am<br>-Hispanic   | nerican,   |     | 1,287  | 7.6%  |
| Hisp                | anic or Latin               | 0          |     | 632    | 3.7%  |
| Asian, non-Hispanic |                             |            | 446 | 2.6%   |       |
| Two or more races   |                             |            | 185 | 1.1%   |       |
| Ame<br>Nati         | erican Indian<br>ve         | and Alaska |     | 201    | 1.2%  |
|                     | ve Hawaiian<br>fic Islander | and Other  |     |        | 0.1%  |
| Gender Age          |                             |            |     |        |       |
| M                   | 8,073                       | 47.9%      | <35 | 3,853  | 22.8% |







| Educational Attainment     |       |       |  |  |
|----------------------------|-------|-------|--|--|
| HS or Below                | 3,355 | 19.9% |  |  |
| Occipational Program       | 996   | 5.9%  |  |  |
| Between HS and Bachelors   | 3,890 | 23.1% |  |  |
| Bachelors + Post Bachelors | 5,963 | 35.4% |  |  |
| Masters and Post Grad      | 1,975 | 11.7% |  |  |
| Doctorate and Post Doc     | 664   | 3.9%  |  |  |

| Type of Employment <sup>2</sup> |       |       |  |  |
|---------------------------------|-------|-------|--|--|
| Administrative                  | 4,269 | 25.3% |  |  |
| Professional                    | 5,474 | 32.5% |  |  |
| Technical                       | 4,029 | 23.9% |  |  |
| Clerical                        | 1,174 | 7.0%  |  |  |
| Other White Collar