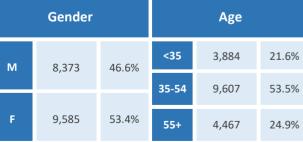

#### **Five Largest Federal Employers**

VA: 8,862

DHS: 743

Justice: 700

| Race and Ethnicity  |                             |            |     |        |       |
|---------------------|-----------------------------|------------|-----|--------|-------|
| Whi                 | te, non-Hispa               | anic       |     | 14,090 | 83.5% |
|                     | k/African Am<br>-Hispanic   | nerican,   |     | 1,287  | 7.6%  |
| Hisp                | anic or Latin               | 0          |     | 632    | 3.7%  |
| Asian, non-Hispanic |                             |            | 446 | 2.6%   |       |
| Two or more races   |                             |            | 185 | 1.1%   |       |
| Ame<br>Nati         | erican Indian<br>ve         | and Alaska |     | 201    | 1.2%  |
|                     | ve Hawaiian<br>fic Islander | and Other  |     |        | 0.1%  |
| Gender Age          |                             |            |     |        |       |
| M                   | 8,073                       | 47.9%      | <35 | 3,853  | 22.8% |

#### **Five Largest Federal Employers**

VA: 8,725

Army: 1,810

Agriculture: 1,465

DHS: 737

| Race and Ethnicity |                              |            |              |   |        |       |
|--------------------|------------------------------|------------|--------------|---|--------|-------|
| Whit               | e, non-Hispa                 | nic        |              |   | 14,167 | 84.1% |
|                    | Hispanic                     | erican,    |              |   | 1,263  | 7.5%  |
| Hisp               | anic or Latino               | )          |              |   | 591    | 3.5%  |
| Asia               | n, non-Hispai                | nic        |              |   | 414    | 2.5%  |
| Two                | or more race                 | es         | 182 1.1%     |   | 1.1%   |       |
| Ame<br>Nati        | rican Indian a<br>ve         | and Alaska |              |   | 205    | 1.2%  |
|                    | ve Hawaiian :<br>ic Islander | and Other  | r<br>12 0.1% |   |        | 0.1%  |
|                    | Gender                       |            | Age          |   |        |       |
| M                  | 0 170                        | 10 60/     | <3!          | 5 | 4,047  | 24.0% |