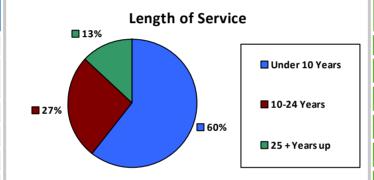

#### **Five Largest Federal Employers**

VA: 9,902

Agriculture: 1,540

DHS: 740

| Race and Ethnicity                            |        |       |  |
|-----------------------------------------------|--------|-------|--|
| White, non-Hispanic                           | 14,695 | 82.6% |  |
| Black/African American,<br>non-Hispanic       | 1,387  | 7.8%  |  |
| Hispanic or Latino                            | 727    | 4.1%  |  |
| Asian, non-Hispanic                           | 547    | 3.1%  |  |
| Two or more races                             | 218    | 1.2%  |  |
| American Indian and Alaska<br>Native          | 176    | 1.0%  |  |
| Native Hawaiian and Other<br>Pacific Islander | 26     | 0.1%  |  |
|                                               |        |       |  |