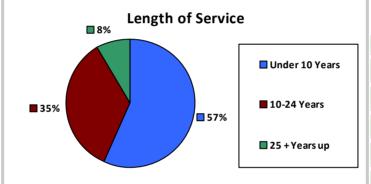

#### **Five Largest Federal Employers**

VA: 9,902



Agriculture: 1,540

DHS: 740













| Race and Ethnicity                            |        |       |  |
|-----------------------------------------------|--------|-------|--|
| White, non-Hispanic                           | 14,695 | 82.6% |  |
| Black/African American,<br>non-Hispanic       | 1,387  | 7.8%  |  |
| Hispanic or Latino                            | 727    | 4.1%  |  |
| Asian, non-Hispanic                           | 547    | 3.1%  |  |
| Two or more races                             | 218    | 1.2%  |  |
| American Indian and Alaska<br>Native          | 176    | 1.0%  |  |
| Native Hawaiian and Other<br>Pacific Islander | 26     | 0.1%  |  |
|                                               |        |       |  |







| Educational Attainment     |       |       |  |
|----------------------------|-------|-------|--|
| HS or Below                | 4,060 | 22.8% |  |
| Occipational Program       | 548   | 3.1%  |  |
| Between HS and Bachelors   | 3,825 | 21.5% |  |
| Bachelors + Post Bachelors | 6,345 | 35.6% |  |
| Masters and Post Grad      | 2,290 | 12.9% |  |
| Doctorate and Post Doc     | 709   | 4.0%  |  |

| Type of Employment <sup>2</sup> |       |       |  |
|---------------------------------|-------|-------|--|
| Administrative                  | 6,086 | 34.2% |  |
| Professional                    | 4,041 | 22.7% |  |
| Technical                       | 1,146 | 6.4%  |  |
| Clerical                        | 422   | 2.4%  |  |
| Other White Collar              | 1,358 | 7.6%  |  |
| Blue Col