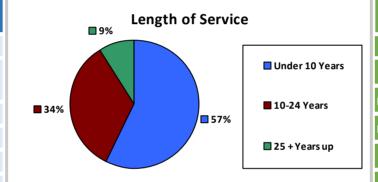

#### **Five Largest Federal Employers**

VA: 9.421

Agriculture: 1,405

DHS: 782

Justice: 720

| Race and Ethnicity                            |                |       |      |       |        |       |
|-----------------------------------------------|----------------|-------|------|-------|--------|-------|
| Whi                                           | te, non-Hispa  | nic   |      |       | 14,432 | 82.9% |
| Black/African American,<br>non-Hispanic       |                |       |      | 1,388 | 8.0%   |       |
| Hisp                                          | anic or Latino | 0     |      |       | 666    | 3.8%  |
| Asia                                          | n, non-Hispa   | nic   |      |       | 516    | 3.0%  |
| Two or more races                             |                |       |      |       | 197    | 1.1%  |
| American Indian and Alaska<br>Native          |                | à     |      | 177   | 1.0%   |       |
| Native Hawaiian and Other<br>Pacific Islander |                |       |      | 20    | 0.1%   |       |
| Gender                                        |                |       |      | Age   |        |       |
| M                                             | 8,170          | 46.9% | <35  | 5     | 3,746  | 21.5% |
|                                               |                |       | 35-5 | 4     | 9,272  | 53.3% |
| F                                             | 9,239          | 53.1% | 55+  | +     | 4,391  | 25.2% |