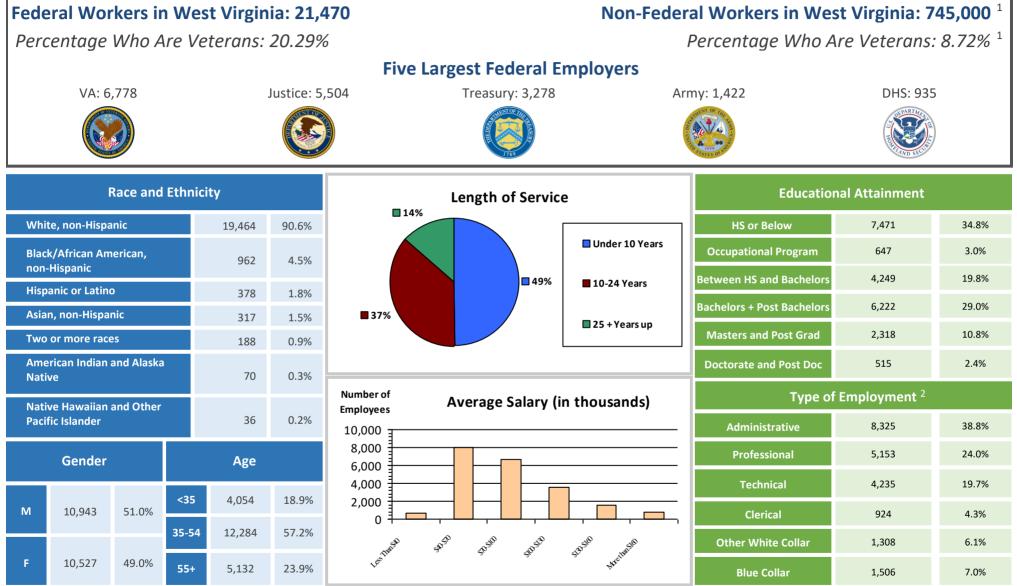

## West Virginia - 2022

All data unless otherwise noted is provided by the US Office of Personnel Management for the December 2022 reporting period. <sup>1</sup>Non-Federal Workers Data calculated from the US Bureau of Labor Statistics 2022 Annual Averages https://www.bls.gov/news.release/pdf/vet.pdf. <sup>2</sup>Employment categories consistent with the definitions given by the US Office of Personnel Management "Introduction to the Position Classification Standards" 2009. For a description of the employment categories, refer to http://www.opm.gov/policy-data-oversight/classification-qualifications/classification/classification/classification/classification/classification/classification/classification/classification/classification/classification/classification/classification/classification/classification/classification/classification/classification/classification/classification/classification/classification/classification/classification/classification/classification/classification/classification/classification/classification/classification/classification/classification/classification/classification/classification/classification/classification/classification/classification/classification/classification/classification/classification/classification/classification/classification/classification/classification/classification/classification/classification/classification/classification/classification/classification/classification/classification/classification/classification/classification/classification/classification/classification/classification/classification/classification/classification/classification/classification/classification/classification/classification/classification/classification/classification/classification/classification/classification/classification/classification/classification/classification/classification/classification/classification/classification/classification/classification/classification/classification/classification/classification/classification/classification/classification/classification/classification/classification/classificati