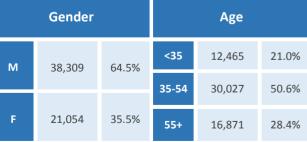

# Five Largest Federal Employers VA: 7,680

Navy: 18,854

DHS: 4,226

| Race and Ethnicity                            |     |        |       |  |
|-----------------------------------------------|-----|--------|-------|--|
| White, non-Hispanic                           |     | 46,415 | 78.2% |  |
| Black/African American,<br>non-Hispanic       |     | 3,213  | 5.4%  |  |
| Hispanic or Latino                            |     | 2,566  | 4.3%  |  |
| Asian, non-Hispanic                           |     | 4,328  | 7.3%  |  |
| Two or more races                             |     | 1,218  | 2.1%  |  |
| American Indian and Alaska<br>Native          |     | 1,035  | 1.7%  |  |
| Native Hawaiian and Other<br>Pacific Islander |     | 576    | 1.0%  |  |
| Gender                                        |     | Age    |       |  |
|                                               | <35 | 12.465 | 21.0% |  |