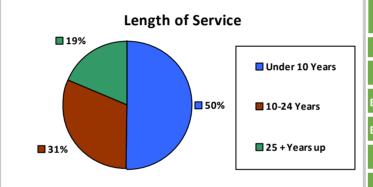

#### **Five Largest Federal Employers**

Navy: 19,162

VA: 7,912

**15%** 

**32**%

**Length of Service** 

**53**%

DHS: 4,385

Under 10 Years

■ 10-24 Years

■ 25 + Years up

| Race and Ethnicity                      |                               |           |      |    |        |       |
|-----------------------------------------|-------------------------------|-----------|------|----|--------|-------|
| Whit                                    | te, non-Hispa                 | nic       |      |    | 46,670 | 77.6% |
| Black/African American,<br>non-Hispanic |                               |           |      |    | 3,316  | 5.5%  |
| Hisp                                    | anic or Latino                | )         |      |    | 2,697  | 4.5%  |
| Asia                                    | n, non-Hispaı                 | nic       |      |    | 4,408  | 7.3%  |
| Two                                     | or more race                  | es        |      |    | 1,390  | 2.3%  |
| American Indian and Alaska<br>Native    |                               |           | 1    |    | 1,038  | 1.7%  |
|                                         | ve Hawaiian a<br>fic Islander | and Other |      |    | 631    | 1.0%  |
|                                         | Gender                        |           |      |    | Age    |       |
| M                                       | 38,828                        | 64.5%     | <35  | 5  | 12,576 | 20.9% |
|                                         |                               |           | 35-5 | 54 | 30,579 | 50.8% |
| F                                       | 21,337                        | 35.5%     | 55+  | +  | 17,018 | 28.3% |