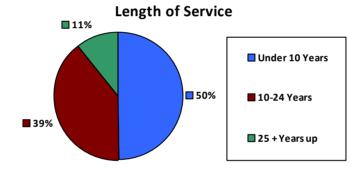

n-Hispanic                           | White, non-Hispanic 45,654 74.2% |      |  |  |  |
| Black/African American,<br>non-Hispanic       | 3,488                            | 5.7% |  |  |  |
| Hispanic or Latino                            | 3,331                            | 5.4% |  |  |  |
| Asian, non-Hispanic                           | 5,021                            | 8.2% |  |  |  |
| Two or more races                             | 2,019 3.3%                       |      |  |  |  |
| American Indian and Alaska<br>Native          | 991 1.6%                         |      |  |  |  |
| Native Hawaiian and Other<br>Pacific Islander | 854                              | 1.4% |  |  |  |
| Gender                                        | Age                              |      |  |  |  |







| Educational Attainment     |        |       |  |
|----------------------------|--------|-------|--|
| HS or Below                | 19,743 | 32.1% |  |
| Occipational Program       | 1,549  | 2.5%  |  |
| Between HS and Bachelors   | 13,595 | 22.1% |  |
| Bachelors + Post Bachelors | 17,921 | 29.1% |  |
| Masters and Post Grad      | 7,055  | 11.5% |  |
| Doctorate and Post Doc     | 1,616  | 2.6%  |  |

| Type of Employment <sup>2</sup> |        |       |  |  |
|---------------------------------|--------|-------|--|--|
| Administrative                  | 18,019 | 29.3% |  |  |
| Professional                    | 14,869 | 24.2% |  |  |
| Technical                       | 10,714 | 17.4% |  |  |
| Clerical                        | 2,801  | 4.6%  |  |  |
| Other White Collar