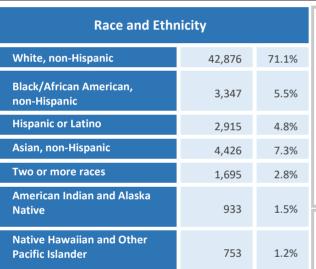

#### **Five Largest Federal Employers**

Navy: 20,285

VA: 8.666

DHS: 4.717

|                                               |                                         |        |      |       |        | MIES O. |
|-----------------------------------------------|-----------------------------------------|--------|------|-------|--------|---------|
| Race and Ethnicity                            |                                         |        |      |       |        |         |
| Whi                                           | te, non-Hispa                           | nic    |      |       | 43,164 | 70.7%   |
|                                               | Black/African American,<br>non-Hispanic |        |      | 3,416 | 5.6%   |         |
| Hispanic or Latino                            |                                         |        |      |       | 3,103  | 5.1%    |
| Asian, non-Hispanic                           |                                         |        |      |       | 4,656  | 7.6%    |
| Two or more races                             |                                         |        |      |       | 1,876  | 3.1%    |
| American Indian and Alaska<br>Native          |                                         |        |      |       | 909    | 1.5%    |
| Native Hawaiian and Other<br>Pacific Islander |                                         |        |      |       | 819    | 1.3%    |
| Gender                                        |                                         |        |      | Age   |        |         |
| М                                             | 39,190                                  | 64.2%  | <35  | 5     | 12,857 | 21.1%   |
|                                               | ,                                       | 01.270 | 35-5 | 4     | 31,134 | 51.0%   |