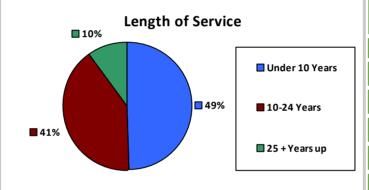

#### **Five Largest Federal Employers**

Navy: 19,162

VA: 7,912

**15%** 

**32**%

**Length of Service** 

**53**%

DHS: 4,385

Under 10 Years

■ 10-24 Years

■ 25 + Years up

| Race and Ethnicity                      |                               |           |      |    |        |       |
|-----------------------------------------|-------------------------------|-----------|------|----|--------|-------|
| Whit                                    | te, non-Hispa                 | nic       |      |    | 46,670 | 77.6% |
| Black/African American,<br>non-Hispanic |                               |           |      |    | 3,316  | 5.5%  |
| Hisp                                    | anic or Latino                | )         |      |    | 2,697  | 4.5%  |
| Asia                                    | n, non-Hispaı                 | nic       |      |    | 4,408  | 7.3%  |
| Two                                     | or more race                  | es        |      |    | 1,390  | 2.3%  |
| American Indian and Alaska<br>Native    |                               |           | 1    |    | 1,038  | 1.7%  |
|                                         | ve Hawaiian a<br>fic Islander | and Other |      |    | 631    | 1.0%  |
|                                         | Gender                        |           |      |    | Age    |       |
| M                                       | 38,828                        | 64.5%     | <35  | 5  | 12,576 | 20.9% |
|                                         |                               |           | 35-5 | 54 | 30,579 | 50.8% |
| F                                       | 21,337                        | 35.5%     | 55+  | +  | 17,018 | 28.3% |