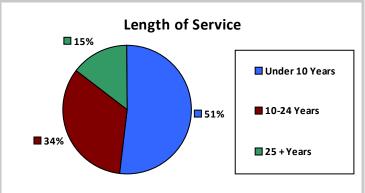

Asian, non-Hispanic                           |                |       |       | 4,514  | 7.5%  |
| Two                                           | or more race   | es    |       | 1,493  | 2.5%  |
| American Indian and Alaska<br>Native          |                |       | a     | 996    | 1.7%  |
| Native Hawaiian and Other<br>Pacific Islander |                |       |       | 722    | 1.2%  |
|                                               | Gender         |       |       | Age    |       |
| M                                             | 38,561         | 64.4% | <35   | 12,366 | 20.7% |
|                                               |                |       | 35-54 | 30,437 | 50.8% |
| F                                             | 21,301         | 35.6% | 55+   | 17,061 | 28.5% |



| Number of<br>Employees |       | Average Salary (in thousands) |          |          |  |                                   |   | ls)        |           |   |
|------------------------|-------|-------------------------------|----------|----------|--|-----------------------------------|---|------------|-----------|---|
| 25,000 🖥               |       |                               |          | 1        |  |                                   |   |            |           |   |
| 20,000                 |       |                               |          |          |  | 1                                 |   |            |           |   |
| 15,000                 |       |                               |          |          |  |                                   |   |            |