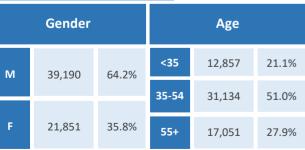

#### **Five Largest Federal Employers**

Navy: 20,285

VA: 8.666

DHS: 4.717

|                                               |                                         |        |      |       |        | MIES O. |
|-----------------------------------------------|-----------------------------------------|--------|------|-------|--------|---------|
| Race and Ethnicity                            |                                         |        |      |       |        |         |
| Whi                                           | te, non-Hispa                           | nic    |      |       | 43,164 | 70.7%   |
|                                               | Black/African American,<br>non-Hispanic |        |      | 3,416 | 5.6%   |         |
| Hispanic or Latino                            |                                         |        |      |       | 3,103  | 5.1%    |
| Asian, non-Hispanic                           |                                         |        |      |       | 4,656  | 7.6%    |
| Two or more races                             |                                         |        |      |       | 1,876  | 3.1%    |
| American Indian and Alaska<br>Native          |                                         |        |      |       | 909    | 1.5%    |
| Native Hawaiian and Other<br>Pacific Islander |                                         |        |      |       | 819    | 1.3%    |
| Gender                                        |                                         |        |      | Age   |        |         |
| М                                             | 39,190                                  | 64.2%  | <35  | 5     | 12,857 | 21.1%   |
|                                               | ,                                       | 01.270 | 35-5 | 4     | 31,134 | 51.0%   |