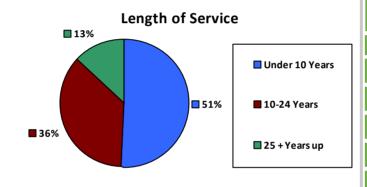

d. 1Non-Federal Workers Data calculated from the US Bureau of Labor Statistics 2015 Annual Averages https://www.bls.gov/news.release/archives/vet 03222016.pdf. <sup>2</sup>Employment categories consistent with the definitions given by the US Office of Personnel Management "Introduction to the Position Classification Standards" 2009. For a description of the employment categories, refer to http://www.opm.gov/policy-data-oversight/classification-qualifications/classifying-general-schedule-positions/positionclassificationintro.pdf.

Federal Workers in Washington: 60,307

Non-Federal Workers in Washington: 3,579,000 <sup>1</sup>

Percentage Who Are Veterans: 6.84% 1

Percentage Who Are Veterans: 37.32%

#### **Five Largest Federal Employers**

Navy: 19,655





DHS: 4,519





DOT: 2.179









| Educational Attainment     |        |       |  |  |
|----------------------------|--------|-------|--|--|
| HS or Below                | 18,438 | 30.6% |  |  |
| Occipational Program       | 2,101  | 3.5%  |  |  |
| Between HS and Bachelors   | 13,942 | 23.1% |  |  |
| Bachelors + Post Bachelors | 17,394 | 28.8% |  |  |
| Masters and Post Grad      | 6,693  | 11.1% |  |  |
| Doctorate and Post Doc     | 1,696  | 2.8%  |  |  |

| Type of Employment <sup>2</sup> |        |       |  |  |
|---------------------------------|--------|-------|--|--|
| Administrative                  | 17,262 | 28.6% |  |  |
| Professional                    | 14,603 | 24.2% |  |  |
| Technical                       | 10,628 | 17.6% |  |  |
| Clerical                        | 2,862  | 4.7%  |  |  |
| Other W