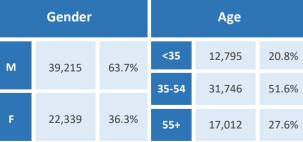

#### **Five Largest Federal Employers**

Navy: 20,285

VA: 8.666

DHS: 4.717

|                                               |                                         |        |      |       |        | MIES O. |
|-----------------------------------------------|-----------------------------------------|--------|------|-------|--------|---------|
| Race and Ethnicity                            |                                         |        |      |       |        |         |
| Whi                                           | te, non-Hispa                           | nic    |      |       | 43,164 | 70.7%   |
|                                               | Black/African American,<br>non-Hispanic |        |      | 3,416 | 5.6%   |         |
| Hispanic or Latino                            |                                         |        |      |       | 3,103  | 5.1%    |
| Asian, non-Hispanic                           |                                         |        |      |       | 4,656  | 7.6%    |
| Two or more races                             |                                         |        |      |       | 1,876  | 3.1%    |
| American Indian and Alaska<br>Native          |                                         |        |      |       | 909    | 1.5%    |
| Native Hawaiian and Other<br>Pacific Islander |                                         |        |      |       | 819    | 1.3%    |
| Gender                                        |                                         |        |      | Age   |        |         |
| М                                             | 39,190                                  | 64.2%  | <35  | 5     | 12,857 | 21.1%   |
|                                               | ,                                       | 01.270 | 35-5 | 4     | 31,134 | 51.0%   |