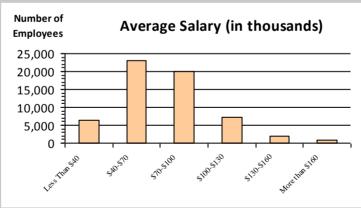

| Number of<br>Employees                     | Average Salary (in thousands)                                                                                                                                                                                                                                                                                                                                                                                                                                                                                                                                                                                                                                                                                                                                                                                                                                                                                                                                                                                                                                                                                                                                                                                                                                                                                                                                                                                                                                                                                                                                                                                                                                                                                                                                                                                                                                                                                                                                                                                                                                                                                                  |
|--------------------------------------------|--------------------------------------------------------------------------------------------------------------------------------------------------------------------------------------------------------------------------------------------------------------------------------------------------------------------------------------------------------------------------------------------------------------------------------------------------------------------------------------------------------------------------------------------------------------------------------------------------------------------------------------------------------------------------------------------------------------------------------------------------------------------------------------------------------------------------------------------------------------------------------------------------------------------------------------------------------------------------------------------------------------------------------------------------------------------------------------------------------------------------------------------------------------------------------------------------------------------------------------------------------------------------------------------------------------------------------------------------------------------------------------------------------------------------------------------------------------------------------------------------------------------------------------------------------------------------------------------------------------------------------------------------------------------------------------------------------------------------------------------------------------------------------------------------------------------------------------------------------------------------------------------------------------------------------------------------------------------------------------------------------------------------------------------------------------------------------------------------------------------------------|
| 25,000                                     |                                                                                                                                                                                                                                                                                                                                                                                                                                                                                                                                                                                                                                                                                                                                                                                                                                                                                                                                                                                                                                                                                                                                                                                                                                                                                                                                                                                                                                                                                                                                                                                                                                                                                                                                                                                                                                                                                                                                                                                                                                                                                                                                |
| 20,000 <del>1</del><br>15,000 <del>1</del> |                                                                                                                                                                                                                                                                                                                                                                                                                                                                                                                                                                                                                                                                                                                                                                                                                                                                                                                                                                                                                                                                                                                                                                                                                                                                                                                                                                                                                                                                                                                                                                                                                                                                                                                                                                                                                                                                                                                                                                                                                                                                                                                                |
| 10,000                                     |                                                                                                                                                                                                                                                                                                                                                                                                                                                                                                                                                                                                                                                                                                                                                                                                                                                                                                                                                                                                                                                                                                                                                                                                                                                                                                                                                                                                                                                                                                                                                                                                                                                                                                                                                                                                                                                                                                                                                                                                                                                                                                                                |
| 5,000                                      |                                                                                                                                                                                                                                                                                                                                                                                                                                                                                                                                                                                                                                                                                                                                                                                                                                                                                                                                                                                                                                                                                                                                                                                                                                                                                                                                                                                                                                                                                                                                                                                                                                                                                                                                                                                                                                                                                                                                                                                                                                                                                                                                |
| Les That                                   | spo sport sport sport sport sport was a sport of the spor |