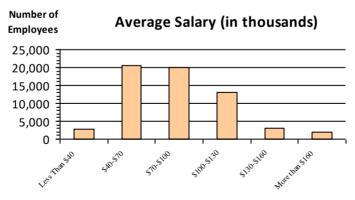

| Number of<br>Employees                     | Average Salary (in thousands)                                                                                                                                                                                                                                                                                                                                                                                                                                                                                                                                                                                                                                                                                                                                                                                                                                                                                                                                                                                                                                                                                                                                                                                                                                                                                                                                                                                                                                                                                                                                                                                                                                                                                                                                                                                                                                                                                                                                                                                                                                                                                                  |
|--------------------------------------------|--------------------------------------------------------------------------------------------------------------------------------------------------------------------------------------------------------------------------------------------------------------------------------------------------------------------------------------------------------------------------------------------------------------------------------------------------------------------------------------------------------------------------------------------------------------------------------------------------------------------------------------------------------------------------------------------------------------------------------------------------------------------------------------------------------------------------------------------------------------------------------------------------------------------------------------------------------------------------------------------------------------------------------------------------------------------------------------------------------------------------------------------------------------------------------------------------------------------------------------------------------------------------------------------------------------------------------------------------------------------------------------------------------------------------------------------------------------------------------------------------------------------------------------------------------------------------------------------------------------------------------------------------------------------------------------------------------------------------------------------------------------------------------------------------------------------------------------------------------------------------------------------------------------------------------------------------------------------------------------------------------------------------------------------------------------------------------------------------------------------------------|
| 25,000                                     |                                                                                                                                                                                                                                                                                                                                                                                                                                                                                                                                                                                                                                                                                                                                                                                                                                                                                                                                                                                                                                                                                                                                                                                                                                                                                                                                                                                                                                                                                                                                                                                                                                                                                                                                                                                                                                                                                                                                                                                                                                                                                                                                |
| 20,000 <del>1</del><br>15,000 <del>1</del> |                                                                                                                                                                                                                                                                                                                                                                                                                                                                                                                                                                                                                                                                                                                                                                                                                                                                                                                                                                                                                                                                                                                                                                                                                                                                                                                                                                                                                                                                                                                                                                                                                                                                                                                                                                                                                                                                                                                                                                                                                                                                                                                                |
| 10,000                                     |                                                                                                                                                                                                                                                                                                                                                                                                                                                                                                                                                                                                                                                                                                                                                                                                                                                                                                                                                                                                                                                                                                                                                                                                                                                                                                                                                                                                                                                                                                                                                                                                                                                                                                                                                                                                                                                                                                                                                                                                                                                                                                                                |
| 5,000                                      |                                                                                                                                                                                                                                                                                                                                                                                                                                                                                                                                                                                                                                                                                                                                                                                                                                                                                                                                                                                                                                                                                                                                                                                                                                                                                                                                                                                                                                                                                                                                                                                                                                                                                                                                                                                                                                                                                                                                                                                                                                                                                                                                |
| Les That                                   | spo sport sport sport sport sport was a sport of the spor |