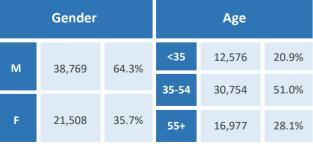

#### **Five Largest Federal Employers**

Navy: 19,162

VA: 7,912

**15%** 

**32**%

**Length of Service** 

**53**%

DHS: 4,385

Under 10 Years

■ 10-24 Years

■ 25 + Years up

| Race and Ethnicity                      |                               |           |      |    |        |       |
|-----------------------------------------|-------------------------------|-----------|------|----|--------|-------|
| Whit                                    | te, non-Hispa                 | nic       |      |    | 46,670 | 77.6% |
| Black/African American,<br>non-Hispanic |                               |           |      |    | 3,316  | 5.5%  |
| Hisp                                    | anic or Latino                | )         |      |    | 2,697  | 4.5%  |
| Asia                                    | n, non-Hispaı                 | nic       |      |    | 4,408  | 7.3%  |
| Two                                     | or more race                  | es        |      |    | 1,390  | 2.3%  |
| American Indian and Alaska<br>Native    |                               |           | 1    |    | 1,038  | 1.7%  |
|                                         | ve Hawaiian a<br>fic Islander | and Other |      |    | 631    | 1.0%  |
|                                         | Gender                        |           |      |    | Age    |       |
| M                                       | 38,828                        | 64.5%     | <35  | 5  | 12,576 | 20.9% |
|                                         |                               |           | 35-5 | 54 | 30,579 | 50.8% |
| F                                       | 21,337                        | 35.5%     | 55+  | +  | 17,018 | 28.3% |