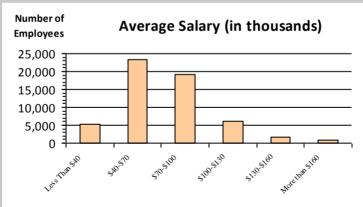

| Number of<br>Employees | Ave    | erage S                                          | alary (i    | n thousand  | s) |
|------------------------|--------|--------------------------------------------------|-------------|-------------|----|
| 25,000                 |        | 1                                                |             |             |    |
| 20,000                 |        |                                                  |             |             |    |
| 15,000                 |        |                                                  |             |             |    |
| 10,000                 |        |                                                  |             |             |    |
| 5,000                  |        |                                                  |             |             |    |
| 0 —                    |        | <del>'                                    </del> | <del></del> | <del></del> |    |
| Les Than san           | 549510 | SIDSID                                           | slar 130    | s 30 s leo  | 8  |