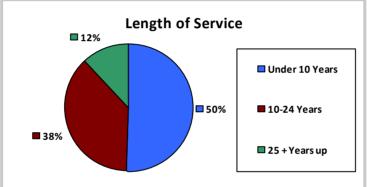

Under 10 Years

■ 10-24 Years

■ 25 + Years up

| Race and Ethnicity                      |                               |           |      |    |        |       |
|-----------------------------------------|-------------------------------|-----------|------|----|--------|-------|
| Whit                                    | te, non-Hispa                 | nic       |      |    | 46,670 | 77.6% |
| Black/African American,<br>non-Hispanic |                               |           |      |    | 3,316  | 5.5%  |
| Hisp                                    | anic or Latino                | )         |      |    | 2,697  | 4.5%  |
| Asia                                    | n, non-Hispaı                 | nic       |      |    | 4,408  | 7.3%  |
| Two                                     | or more race                  | es        |      |    | 1,390  | 2.3%  |
| American Indian and Alaska<br>Native    |                               |           | 1    |    | 1,038  | 1.7%  |
|                                         | ve Hawaiian a<br>fic Islander | and Other |      |    | 631    | 1.0%  |
|                                         | Gender                        |           |      |    | Age    |       |
| M                                       | 38,828                        | 64.5%     | <35  | 5  | 12,576 | 20.9% |
|                                         |                               |           | 35-5 | 54 | 30,579 | 50.8% |
| F                                       | 21,337                        | 35.5%     | 55+  | +  | 17,018 | 28.3% |