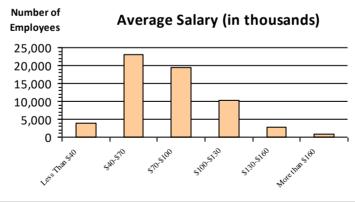

| Number of<br>Employees |       | Average Salary (in thousands) |          |          |  |                                   |   | ls)        |           |   |
|------------------------|-------|-------------------------------|----------|----------|--|-----------------------------------|---|------------|-----------|---|
| 25,000 🖥               |       |                               |          | 1        |  |                                   |   |            |           |   |
| 20,000                 |       |                               |          |          |  | 1                                 |   |            |           |   |
| 15,000                 |       |                               |          |          |  |                                   |   |            |           |   |
| 10,000                 |       |                               |          |          |  |                                   |   | 1          |           |   |
| 5,000                  |       | 1                             |          |          |  |                                   |   |            |           |   |
| 0 =                    |       | <u> </u>                      |          | $\Box$   |  |                                   |   |            |           |   |
| Lessith                | n sho | SADSTO                        | <b>S</b> | 510.51d0 |  | <sup>2</sup> 100 <sup>2</sup> 130 | 5 | \$130.5160 | Morething | 6 |