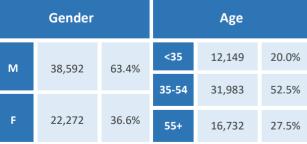

#### **Five Largest Federal Employers**

VA: 9,837

Army: 1,892

Agriculture: 1,522

DHS: 748

Justice: 747

| Race and Ethnicity                            |                                  |      |  |  |  |
|-----------------------------------------------|----------------------------------|------|--|--|--|
| White, non-Hispanic                           | White, non-Hispanic 45,654 74.2% |      |  |  |  |
| Black/African American,<br>non-Hispanic       | 3,488                            | 5.7% |  |  |  |
| Hispanic or Latino                            | 3,331                            | 5.4% |  |  |  |
| Asian, non-Hispanic                           | 5,021                            | 8.2% |  |  |  |
| Two or more races                             | 2,019 3.3%                       |      |  |  |  |
| American Indian and Alaska<br>Native          | 991 1.6%                         |      |  |  |  |
| Native Hawaiian and Other<br>Pacific Islander | 854                              | 1.4% |  |  |  |
| Gender                                        | Age                              |      |  |  |  |