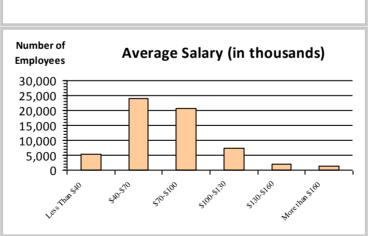

| Number of<br>Employees |       | Average Salary (in thousands) |          |          |  |                                   |   | ls)        |           |   |
|------------------------|-------|-------------------------------|----------|----------|--|-----------------------------------|---|------------|-----------|---|
| 25,000 🖥               |       |                               |          | 1        |  |                                   |   |            |           |   |
| 20,000                 |       |                               |          |          |  | 1                                 |   |            |           |   |
| 15,000                 |       |                               |          |          |  |                                   |   |            |           |   |
| 10,000                 |       |                               |          |          |  |                                   |   | 1          |           |   |
| 5,000                  |       | 1                             |          |          |  |                                   |   |            |           |   |
| 0 =                    |       | <u> </u>                      |          | $\Box$   |  |                                   |   |            |           |   |
| Lessith                | n sho | SADSTO                        | <b>S</b> | 510.51d0 |  | <sup>2</sup> 100 <sup>2</sup> 130 | 5 | \$130.5160 | Morething | 6 |