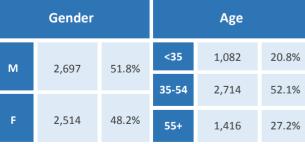

#### **Five Largest Federal Employers**

DHS: 2,829

Air Force: 265

Army: 259

Agriculture: 243

| ( | SEPARTMAN<br>AND SEC | OF ALL |
|---|----------------------|--------|
|   | AND SEC              |        |
|   |                      |        |

### **Five Largest Federal Employers**

DHS: 2,648

Army: 290

Air Force: 146

| Race and Ethnicity                            |  |       |       |
|-----------------------------------------------|--|-------|-------|
| White, non-Hispanic                           |  | 4,862 | 93.3% |
| Black/African American,<br>non-Hispanic       |  | 87    | 1.7%  |
| Hispanic or Latino                            |  | 126   | 2.4%  |
| Asian, non-Hispanic                           |  | 60    | 1.2%  |
| Two or more races                             |  | 48    | 0.9%  |
| American Indian and Alaska<br>Native          |  | 22    | 0.4%  |
| Native Hawaiian and Other<br>Pacific Islander |  | 5     | 0.1%  |
| Gender                                        |  | Age   |       |