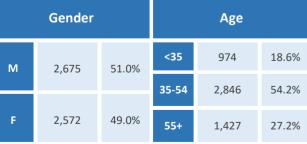

#### **Five Largest Federal Employers**

DHS: 2.868

VA: 1,310

Air Force: 255

Agriculture: 237

| OVD SU                                        |               |       |     |       |       |       |
|-----------------------------------------------|---------------|-------|-----|-------|-------|-------|
| Race and Ethnicity                            |               |       |     |       |       |       |
| White, non-Hispanic                           |               |       |     | 5,039 | 91.9% |       |
| Black/African American,<br>non-Hispanic       |               |       |     | 106   | 1.9%  |       |
| Hisp                                          | anic or Latin | 0     |     |       | 163   | 3.0%  |
| Asian, non-Hispanic                           |               |       |     | 76    | 1.4%  |       |
| Two or more races                             |               |       |     | 68    | 1.2%  |       |
| American Indian and Alaska<br>Native          |               | à     |     | 24    | 0.4%  |       |
| Native Hawaiian and Other<br>Pacific Islander |               |       |     | 5     | 0.1%  |       |
| Gender                                        |               |       |     | Age   |       |       |
| М                                             | 2,856         | 52.1% | <35 | 5     | 1,219 | 22.2% |
|                                               | ,             |       |     |       |       |       |

35-54

55+

47.9%

2,627

2,809

1,456

51.2%

26.5%