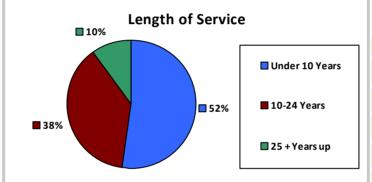

#### **Five Largest Federal Employers**

DHS: 2,788

1,430

26.6%

Air Force: 283

**Length of Service** 

**12%** 

Under 10 Years

■ 10-24 Years

Agriculture: 251

| TAND SECULE |
|-------------|
|-------------|

| Race and Ethnicity                            |       |       |      |    |       |       |
|-----------------------------------------------|-------|-------|------|----|-------|-------|
| White, non-Hispanic 4,974 92.6%               |       |       |      |    |       |       |
| Black/African American,<br>non-Hispanic       |       |       |      |    | 93    | 1.7%  |
| Hispanic or Latino                            |       |       |      |    | 147   | 2.7%  |
| Asian, non-Hispanic                           |       |       |      |    | 73    | 1.4%  |
| Two or more races                             |       |       |      |    | 52    | 1.0%  |
| American Indian and Alaska<br>Native          |       |       | 1    |    | 22    | 0.4%  |
| Native Hawaiian and Other<br>Pacific Islander |       |       |      |    | 6     | 0.1%  |
| Gender                                        |       |       |      |    | Age   |       |
| М                                             | 2,846 | 53.0% | <35  | 5  | 1,172 | 21.8% |
|                                               |       |       | 35-5 | 54 | 2,767 | 51.5% |
| F                                             | 2 523 | 47.0% |      |    |       |       |