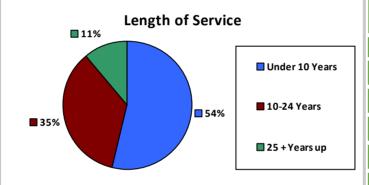

#### **Five Largest Federal Employers**

DHS: 2,788

1,430

26.6%

Air Force: 283

**Length of Service** 

**12%** 

Under 10 Years

■ 10-24 Years

Agriculture: 251

| TAND SECULE |
|-------------|
|-------------|

| Race and Ethnicity                            |       |       |      |    |       |       |
|-----------------------------------------------|-------|-------|------|----|-------|-------|
| White, non-Hispanic 4,974 92.6%               |       |       |      |    |       |       |
| Black/African American,<br>non-Hispanic       |       |       |      |    | 93    | 1.7%  |
| Hispanic or Latino                            |       |       |      |    | 147   | 2.7%  |
| Asian, non-Hispanic                           |       |       |      |    | 73    | 1.4%  |
| Two or more races                             |       |       |      |    | 52    | 1.0%  |
| American Indian and Alaska<br>Native          |       |       | 1    |    | 22    | 0.4%  |
| Native Hawaiian and Other<br>Pacific Islander |       |       |      |    | 6     | 0.1%  |
| Gender                                        |       |       |      |    | Age   |       |
| М                                             | 2,846 | 53.0% | <35  | 5  | 1,172 | 21.8% |
|                                               |       |       | 35-5 | 54 | 2,767 | 51.5% |
| F                                             | 2 523 | 47.0% |      |    |       |       |