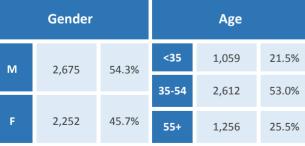

#### **Five Largest Federal Employers**

DHS: 2.868

VA: 1,310

Air Force: 255

Agriculture: 237

| OVD SU                                        |               |       |     |       |       |       |
|-----------------------------------------------|---------------|-------|-----|-------|-------|-------|
| Race and Ethnicity                            |               |       |     |       |       |       |
| White, non-Hispanic                           |               |       |     | 5,039 | 91.9% |       |
| Black/African American,<br>non-Hispanic       |               |       |     | 106   | 1.9%  |       |
| Hisp                                          | anic or Latin | 0     |     |       | 163   | 3.0%  |
| Asian, non-Hispanic                           |               |       |     | 76    | 1.4%  |       |
| Two or more races                             |               |       |     | 68    | 1.2%  |       |
| American Indian and Alaska<br>Native          |               | à     |     | 24    | 0.4%  |       |
| Native Hawaiian and Other<br>Pacific Islander |               |       |     | 5     | 0.1%  |       |
| Gender                                        |               |       |     | Age   |       |       |
| М                                             | 2,856         | 52.1% | <35 | 5     | 1,219 | 22.2% |
|                                               | ,             |       |     |       |       |       |

35-54

55+

47.9%

2,627

2,809

1,456

51.2%

26.5%