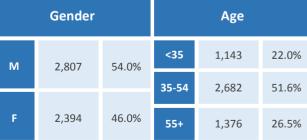

#### **Five Largest Federal Employers**

DHS: 2,788

1,430

26.6%

Air Force: 283

**Length of Service** 

**12%** 

Under 10 Years

■ 10-24 Years

Agriculture: 251

| TAND SECULE |
|-------------|
|-------------|

| Race and Ethnicity                            |       |       |      |    |       |       |
|-----------------------------------------------|-------|-------|------|----|-------|-------|
| White, non-Hispanic 4,974 92.6%               |       |       |      |    |       |       |
| Black/African American,<br>non-Hispanic       |       |       |      |    | 93    | 1.7%  |
| Hispanic or Latino                            |       |       |      |    | 147   | 2.7%  |
| Asian, non-Hispanic                           |       |       |      |    | 73    | 1.4%  |
| Two or more races                             |       |       |      |    | 52    | 1.0%  |
| American Indian and Alaska<br>Native          |       |       | 1    |    | 22    | 0.4%  |
| Native Hawaiian and Other<br>Pacific Islander |       |       |      |    | 6     | 0.1%  |
| Gender                                        |       |       |      |    | Age   |       |
| М                                             | 2,846 | 53.0% | <35  | 5  | 1,172 | 21.8% |
|                                               |       |       | 35-5 | 54 | 2,767 | 51.5% |
| F                                             | 2 523 | 47.0% |      |    |       |       |