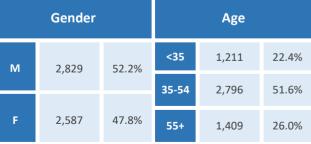

#### **Five Largest Federal Employers**

DHS: 2,529

Army: 297

Air Force: 273

Agriculture: 251

| Race and Ethnicity                                |  |       |       |
|---------------------------------------------------|--|-------|-------|
| White, non-Hispanic                               |  | 4,623 | 93.8% |
| Black/African American,<br>non-Hispanic           |  | 69    | 1.4%  |
| Hispanic or Latino                                |  | 113   | 2.3%  |
| Asian, non-Hispanic                               |  | 51    | 1.0%  |
| Two or more races                                 |  | 37    | 0.8%  |
| American Indian and Alaska<br>Native              |  | 29    | 0.6%  |
| Native Hawaiian and Other Pacific Islander 5 0.1% |  |       |       |
| Gondor                                            |  | Λαο   |       |

35-54

55+

47.9%

2,627

2,809

1,456

51.2%

26.5%