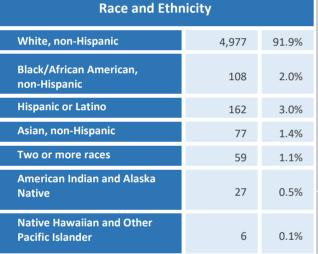

#### **Five Largest Federal Employers**

DHS: 2,741

Agriculture: 243

Air Force: 168

TO STATE OF THE ST

| Race and Ethnicity |                                       |  |  |
|--------------------|---------------------------------------|--|--|
| 4,789              | 91.3%                                 |  |  |
| 108                | 2.1%                                  |  |  |
| 158                | 3.0%                                  |  |  |
| 84                 | 1.6%                                  |  |  |
| 63                 | 1.2%                                  |  |  |
| 27                 | 0.5%                                  |  |  |
| 3                  | 0.1%                                  |  |  |
|                    | 4,789<br>108<br>158<br>84<br>63<br>27 |  |  |