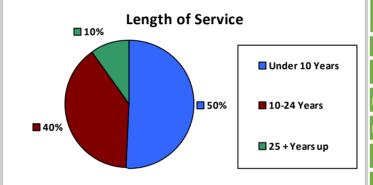

#### **Five Largest Federal Employers**

DHS: 2,788

1,430

26.6%

Air Force: 283

**Length of Service** 

**12%** 

Under 10 Years

■ 10-24 Years

Agriculture: 251

| TAND SECULE |
|-------------|
|-------------|

| Race and Ethnicity                            |       |       |      |    |       |       |
|-----------------------------------------------|-------|-------|------|----|-------|-------|
| White, non-Hispanic 4,974 92.6%               |       |       |      |    |       |       |
| Black/African American,<br>non-Hispanic       |       |       |      |    | 93    | 1.7%  |
| Hispanic or Latino                            |       |       |      |    | 147   | 2.7%  |
| Asian, non-Hispanic                           |       |       |      |    | 73    | 1.4%  |
| Two or more races                             |       |       |      |    | 52    | 1.0%  |
| American Indian and Alaska<br>Native          |       |       | 1    |    | 22    | 0.4%  |
| Native Hawaiian and Other<br>Pacific Islander |       |       |      |    | 6     | 0.1%  |
| Gender                                        |       |       |      |    | Age   |       |
| М                                             | 2,846 | 53.0% | <35  | 5  | 1,172 | 21.8% |
|                                               |       |       | 35-5 | 54 | 2,767 | 51.5% |
| F                                             | 2 523 | 47.0% |      |    |       |       |