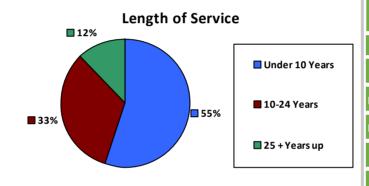

#### **Five Largest Federal Employers**

DHS: 2.868

VA: 1,310

Air Force: 255

Agriculture: 237

| OVD SU                                        |               |       |     |       |       |       |
|-----------------------------------------------|---------------|-------|-----|-------|-------|-------|
| Race and Ethnicity                            |               |       |     |       |       |       |
| White, non-Hispanic                           |               |       |     | 5,039 | 91.9% |       |
| Black/African American,<br>non-Hispanic       |               |       |     | 106   | 1.9%  |       |
| Hisp                                          | anic or Latin | 0     |     |       | 163   | 3.0%  |
| Asian, non-Hispanic                           |               |       |     | 76    | 1.4%  |       |
| Two or more races                             |               |       |     | 68    | 1.2%  |       |
| American Indian and Alaska<br>Native          |               | à     |     | 24    | 0.4%  |       |
| Native Hawaiian and Other<br>Pacific Islander |               |       |     | 5     | 0.1%  |       |
| Gender                                        |               |       |     | Age   |       |       |
| М                                             | 2,856         | 52.1% | <35 | 5     | 1,219 | 22.2% |
|                                               | ,             |       |     |       |       |       |

35-54

55+

47.9%

2,627

2,809

1,456

51.2%

26.5%