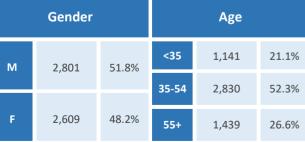

#### **Five Largest Federal Employers**

DHS: 2.868

VA: 1,310

Air Force: 255

Agriculture: 237

| OVD SU                                        |               |       |     |       |       |       |
|-----------------------------------------------|---------------|-------|-----|-------|-------|-------|
| Race and Ethnicity                            |               |       |     |       |       |       |
| White, non-Hispanic                           |               |       |     | 5,039 | 91.9% |       |
| Black/African American,<br>non-Hispanic       |               |       |     | 106   | 1.9%  |       |
| Hisp                                          | anic or Latin | 0     |     |       | 163   | 3.0%  |
| Asian, non-Hispanic                           |               |       |     | 76    | 1.4%  |       |
| Two or more races                             |               |       |     | 68    | 1.2%  |       |
| American Indian and Alaska<br>Native          |               | à     |     | 24    | 0.4%  |       |
| Native Hawaiian and Other<br>Pacific Islander |               |       |     | 5     | 0.1%  |       |
| Gender                                        |               |       |     | Age   |       |       |
| М                                             | 2,856         | 52.1% | <35 | 5     | 1,219 | 22.2% |
|                                               | ,             |       |     |       |       |       |

35-54

55+

47.9%

2,627

2,809

1,456

51.2%

26.5%