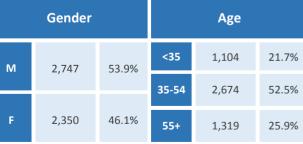

#### **Five Largest Federal Employers**

DHS: 2.868

VA: 1,310

Air Force: 255

Agriculture: 237

| OVD SU                                        |               |       |     |       |       |       |
|-----------------------------------------------|---------------|-------|-----|-------|-------|-------|
| Race and Ethnicity                            |               |       |     |       |       |       |
| White, non-Hispanic                           |               |       |     | 5,039 | 91.9% |       |
| Black/African American,<br>non-Hispanic       |               |       |     | 106   | 1.9%  |       |
| Hisp                                          | anic or Latin | 0     |     |       | 163   | 3.0%  |
| Asian, non-Hispanic                           |               |       |     | 76    | 1.4%  |       |
| Two or more races                             |               |       |     | 68    | 1.2%  |       |
| American Indian and Alaska<br>Native          |               | à     |     | 24    | 0.4%  |       |
| Native Hawaiian and Other<br>Pacific Islander |               |       |     | 5     | 0.1%  |       |
| Gender                                        |               |       |     | Age   |       |       |
| М                                             | 2,856         | 52.1% | <35 | 5     | 1,219 | 22.2% |
|                                               | ,             |       |     |       |       |       |

35-54

55+

47.9%

2,627

2,809

1,456

51.2%

26.5%