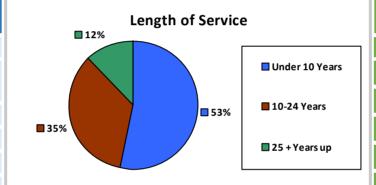

#### **Five Largest Federal Employers**

DHS: 2,788

1,430

26.6%

Air Force: 283

**Length of Service** 

**12%** 

Under 10 Years

■ 10-24 Years

Agriculture: 251

| TAND SECULE |
|-------------|
|-------------|

| Race and Ethnicity                            |       |       |      |    |       |       |
|-----------------------------------------------|-------|-------|------|----|-------|-------|
| White, non-Hispanic 4,974 92.6%               |       |       |      |    |       |       |
| Black/African American,<br>non-Hispanic       |       |       |      |    | 93    | 1.7%  |
| Hispanic or Latino                            |       |       |      |    | 147   | 2.7%  |
| Asian, non-Hispanic                           |       |       |      |    | 73    | 1.4%  |
| Two or more races                             |       |       |      |    | 52    | 1.0%  |
| American Indian and Alaska<br>Native          |       |       | 1    |    | 22    | 0.4%  |
| Native Hawaiian and Other<br>Pacific Islander |       |       |      |    | 6     | 0.1%  |
| Gender                                        |       |       |      |    | Age   |       |
| М                                             | 2,846 | 53.0% | <35  | 5  | 1,172 | 21.8% |
|                                               |       |       | 35-5 | 54 | 2,767 | 51.5% |
| F                                             | 2 523 | 47.0% |      |    |       |       |