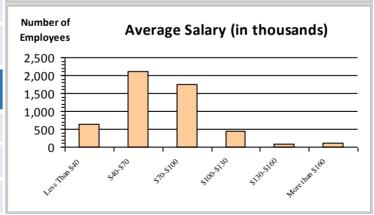

| Number of<br>Employees | Average Salary (in thousands) |                                                                                                                                                                                                                                                                                                                                                                                                                                                                                                                                                                                                                                                                                                                                                                                                                                                                                                                                                                                                                                                                                                                                                                                                                                                                                                                                                                                                                                                                                                                                                                                                                                                                                                                                                                                                                                                                                                                                                                                                                                                                                                                                |  |  |
|------------------------|-------------------------------|--------------------------------------------------------------------------------------------------------------------------------------------------------------------------------------------------------------------------------------------------------------------------------------------------------------------------------------------------------------------------------------------------------------------------------------------------------------------------------------------------------------------------------------------------------------------------------------------------------------------------------------------------------------------------------------------------------------------------------------------------------------------------------------------------------------------------------------------------------------------------------------------------------------------------------------------------------------------------------------------------------------------------------------------------------------------------------------------------------------------------------------------------------------------------------------------------------------------------------------------------------------------------------------------------------------------------------------------------------------------------------------------------------------------------------------------------------------------------------------------------------------------------------------------------------------------------------------------------------------------------------------------------------------------------------------------------------------------------------------------------------------------------------------------------------------------------------------------------------------------------------------------------------------------------------------------------------------------------------------------------------------------------------------------------------------------------------------------------------------------------------|--|--|
| 2,500 =                |                               |                                                                                                                                                                                                                                                                                                                                                                                                                                                                                                                                                                                                                                                                                                                                                                                                                                                                                                                                                                                                                                                                                                                                                                                                                                                                                                                                                                                                                                                                                                                                                                                                                                                                                                                                                                                                                                                                                                                                                                                                                                                                                                                                |  |  |
| 2,000                  |                               |                                                                                                                                                                                                                                                                                                                                                                                                                                                                                                                                                                                                                                                                                                                                                                                                                                                                                                                                                                                                                                                                                                                                                                                                                                                                                                                                                                                                                                                                                                                                                                                                                                                                                                                                                                                                                                                                                                                                                                                                                                                                                                                                |  |  |
| 1,500                  | -                             |                                                                                                                                                                                                                                                                                                                                                                                                                                                                                                                                                                                                                                                                                                                                                                                                                                                                                                                                                                                                                                                                                                                                                                                                                                                                                                                                                                                                                                                                                                                                                                                                                                                                                                                                                                                                                                                                                                                                                                                                                                                                                                                                |  |  |
| 1,000                  | -+                            |                                                                                                                                                                                                                                                                                                                                                                                                                                                                                                                                                                                                                                                                                                                                                                                                                                                                                                                                                                                                                                                                                                                                                                                                                                                                                                                                                                                                                                                                                                                                                                                                                                                                                                                                                                                                                                                                                                                                                                                                                                                                                                                                |  |  |
| 500                    |                               |                                                                                                                                                                                                                                                                                                                                                                                                                                                                                                                                                                                                                                                                                                                                                                                                                                                                                                                                                                                                                                                                                                                                                                                                                                                                                                                                                                                                                                                                                                                                                                                                                                                                                                                                                                                                                                                                                                                                                                                                                                                                                                                                |  |  |
| 0 👢                    |                               | <del></del>                                                                                                                                                                                                                                                                                                                                                                                                                                                                                                                                                                                                                                                                                                                                                                                                                                                                                                                                                                                                                                                                                                                                                                                                                                                                                                                                                                                                                                                                                                                                                                                                                                                                                                                                                                                                                                                                                                                                                                                                                                                                                                                    |  |  |
| Less That san          | supsto stosia                 | side state s |  |  |