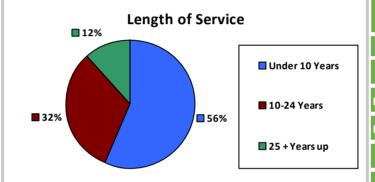

#### **Five Largest Federal Employers**

DHS: 2,788

1,430

26.6%

Air Force: 283

**Length of Service** 

**12%** 

Under 10 Years

■ 10-24 Years

Agriculture: 251

| TAND SECULE |
|-------------|
|-------------|

| Race and Ethnicity                            |       |       |      |    |       |       |
|-----------------------------------------------|-------|-------|------|----|-------|-------|
| White, non-Hispanic 4,974 92.6%               |       |       |      |    |       |       |
| Black/African American,<br>non-Hispanic       |       |       |      |    | 93    | 1.7%  |
| Hispanic or Latino                            |       |       |      |    | 147   | 2.7%  |
| Asian, non-Hispanic                           |       |       |      |    | 73    | 1.4%  |
| Two or more races                             |       |       |      |    | 52    | 1.0%  |
| American Indian and Alaska<br>Native          |       |       | 1    |    | 22    | 0.4%  |
| Native Hawaiian and Other<br>Pacific Islander |       |       |      |    | 6     | 0.1%  |
| Gender                                        |       |       |      |    | Age   |       |
| М                                             | 2,846 | 53.0% | <35  | 5  | 1,172 | 21.8% |
|                                               |       |       | 35-5 | 54 | 2,767 | 51.5% |
| F                                             | 2 523 | 47.0% |      |    |       |       |