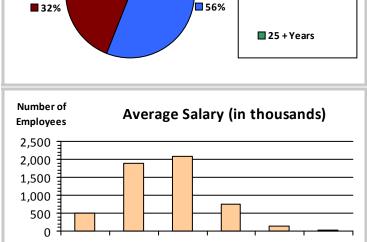

#### **Five Largest Federal Employers**

DHS: 2,788

1,430

26.6%

Air Force: 283

**Length of Service** 

**12%** 

Under 10 Years

■ 10-24 Years

Agriculture: 251

| TAND SECULE |
|-------------|
|-------------|

| Race and Ethnicity                            |       |       |      |    |       |       |
|-----------------------------------------------|-------|-------|------|----|-------|-------|
| White, non-Hispanic 4,974 92.6%               |       |       |      |    |       |       |
| Black/African American,<br>non-Hispanic       |       |       |      |    | 93    | 1.7%  |
| Hispanic or Latino                            |       |       |      |    | 147   | 2.7%  |
| Asian, non-Hispanic                           |       |       |      |    | 73    | 1.4%  |
| Two or more races                             |       |       |      |    | 52    | 1.0%  |
| American Indian and Alaska<br>Native          |       |       | 1    |    | 22    | 0.4%  |
| Native Hawaiian and Other<br>Pacific Islander |       |       |      |    | 6     | 0.1%  |
| Gender                                        |       |       |      |    | Age   |       |
| М                                             | 2,846 | 53.0% | <35  | 5  | 1,172 | 21.8% |
|                                               |       |       | 35-5 | 54 | 2,767 | 51.5% |
| F                                             | 2 523 | 47.0% |      |    |       |       |

| Number of<br>Employees | Average Salary (in thousands)                                                               |   |
|------------------------|---------------------------------------------------------------------------------------------|---|
| 2,500 =                |                                                                                             | — |
| 2,000                  |                                                                                             | — |
| 1,500                  |                                                                                             | — |
| 1,000                  | <del></del>                                                                                 | _ |
| 500                    |                                                                                             | — |
| 0 1                    |                                                                                             | _ |
| Less That sale         | sup <sup>370</sup> sup <sup>3100</sup> sup <sup>3130</sup> sup <sup>3100</sup> huce the sup |   |