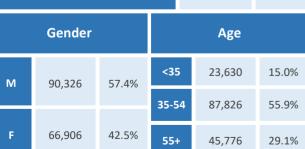

### **Five Largest Federal Employers**

VA: 32,084

DHS: 29,785

Army: 25,274

Air Force: 17,513

Treasury: 10,587

| Race and Ethnicity                            |                |       |      |   |        |       |
|-----------------------------------------------|----------------|-------|------|---|--------|-------|
| Whi                                           | te, non-Hispa  | nic   |      |   | 72,180 | 45.9% |
| Black/African American,<br>non-Hispanic       |                |       |      |   | 32,525 | 20.7% |
| Hisp                                          | anic or Latino | )     |      |   | 40,375 | 25.7% |
| Asia                                          | n, non-Hispai  | nic   |      |   | 7,364  | 4.7%  |
| Two or more races                             |                |       |      |   | 2,540  | 1.6%  |
| American Indian and Alaska<br>Native          |                |       | 1    |   | 1,350  | 0.9%  |
| Native Hawaiian and Other<br>Pacific Islander |                |       |      |   | 585    | 0.4%  |
| Gender                                        |                |       |      |   | Age    |       |
| М                                             | 90,326         | 57.4% | <35  | 5 | 23,630 | 15.0% |
|                                               |                |       | 35-5 | 4 | 87,826 | 55.9% |