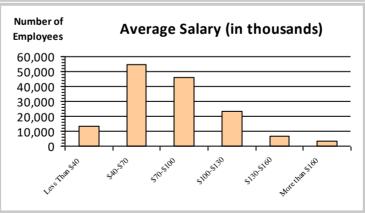

| Number of<br>Employees                                   | Ave    | erage S  | alary (i  | n thous  | ands)        |
|----------------------------------------------------------|--------|----------|-----------|----------|--------------|
| 60,000<br>50,000<br>40,000<br>30,000<br>20,000<br>10,000 |        |          |           |          |              |
| O + Less the sun                                         | 5W 570 | 5105 100 | slad siza | 21302160 | The Had Side |