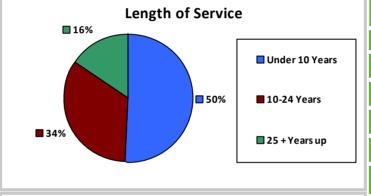

| 40.8%      | 55+    | 38.897  | 27.1% |  |



| Number of<br>Employees | Ave       | erage Sa | alary (i                          | n thousands)               |
|------------------------|-----------|----------|-----------------------------------|----------------------------|
| 60,000<br>50,000       |           |          |                                   |                            |
| 40,000<br>30,000       |           |          |                                   |                            |
| 20,000                 | $\exists$ |          | Ь                                 |                            |
| 0 👢                    |           |          |                                   |                            |
| Les Thu sh             | sup \$10  | 510,5100 | <sup>2</sup> 100 <sup>2</sup> 130 | Sign Stell More than S