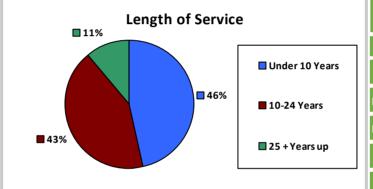

#### **Five Largest Federal Employers**

VA: 28,147

Air Force: 16,070

Under 10 Years

■ 10-24 Years

■ 25 + Years

Justice: 9,005

**Length of Service** 

**50%** 

**14%** 

**■36**%

| Educational Attainment     |        |       |  |  |
|----------------------------|--------|-------|--|--|
| HS or Below                | 44,077 | 29.9% |  |  |
| Occipational Program       | 4,203  | 2.9%  |  |  |
| Between HS and Bachelors   | 33,835 | 23.0% |  |  |
| Bachelors + Post Bachelors | 41,863 | 28.4% |  |  |
| Masters and Post Grad      | 19,779 | 13.4% |  |  |
| Doctorate and Post Doc     | 3,381  | 2.3%  |  |  |