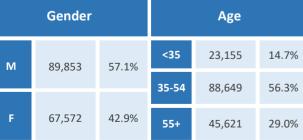

### **Five Largest Federal Employers**

VA: 32,585

DHS: 30,397

Army: 24,242

Air Force: 17,562

Treasury: 10,314

| Race and Ethnicity                            |                |        |        |       |        |          |
|-----------------------------------------------|----------------|--------|--------|-------|--------|----------|
| Whi                                           | te, non-Hispa  | nic    |        |       | 71,705 | 45.5%    |
| Black/African American,<br>non-Hispanic       |                |        | 32,706 | 20.8% |        |          |
| Hisp                                          | anic or Latino | )      |        |       | 40,298 | 25.6%    |
| Asian, non-Hispanic                           |                |        |        | 7,698 | 4.9%   |          |
| Two or more races                             |                |        |        |       | 2,651  | 1.7%     |
| American Indian and Alaska<br>Native          |                |        |        |       | 1,399  | 0.9%     |
| Native Hawaiian and Other<br>Pacific Islander |                |        |        | 580   | 0.4%   |          |
| Gender                                        |                |        |        | Age   |        |          |
| M                                             | 89,853         | 57.1%  | <35    | 5     | 23,155 | 14.7%    |
|                                               | 05,055         | 37.170 | 25.5   |       | 00.640 | F.C. 20/ |