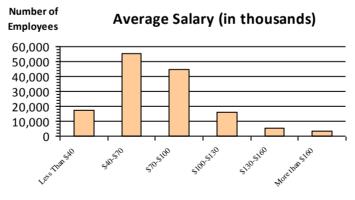

| Number of<br>Employees                                   | Ave    | erage S  | alary (i  | n thous  | ands)        |
|----------------------------------------------------------|--------|----------|-----------|----------|--------------|
| 60,000<br>50,000<br>40,000<br>30,000<br>20,000<br>10,000 |        |          |           |          |              |
| O + Less the sun                                         | 5W 570 | 5105 100 | slad siza | 21302160 | The Had Side |