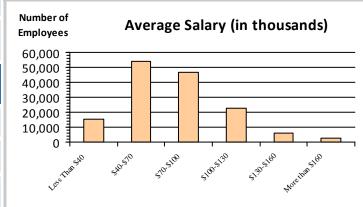

| Number of<br>Employees                                   | Average Salary (in thousands)           |  |
|----------------------------------------------------------|-----------------------------------------|--|
| 60,000<br>50,000<br>40,000<br>30,000<br>20,000<br>10,000 | Sun |  |