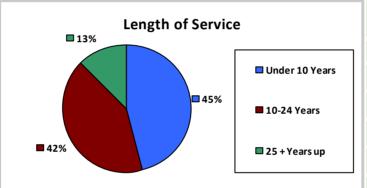

#### **Five Largest Federal Employers**

VA: 28,147

Air Force: 16,070

Under 10 Years

■ 10-24 Years

■ 25 + Years

Justice: 9,005

**Length of Service** 

**50%** 

**14%** 

**■36**%

| Educational Attainment     |        |       |  |  |
|----------------------------|--------|-------|--|--|
| HS or Below                | 44,077 | 29.9% |  |  |
| Occipational Program       | 4,203  | 2.9%  |  |  |
| Between HS and Bachelors   | 33,835 | 23.0% |  |  |
| Bachelors + Post Bachelors | 41,863 | 28.4% |  |  |
| Masters and Post Grad      | 19,779 | 13.4% |  |  |
| Doctorate and Post Doc     | 3,381  | 2.3%  |  |  |