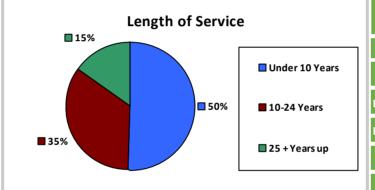

#### **Five Largest Federal Employers**

VA: 28,147

Air Force: 16,070

Under 10 Years

■ 10-24 Years

■ 25 + Years

Justice: 9,005

**Length of Service** 

**50%** 

**14%** 

**■36**%

| Educational Attainment     |        |       |  |  |
|----------------------------|--------|-------|--|--|
| HS or Below                | 44,077 | 29.9% |  |  |
| Occipational Program       | 4,203  | 2.9%  |  |  |
| Between HS and Bachelors   | 33,835 | 23.0% |  |  |
| Bachelors + Post Bachelors | 41,863 | 28.4% |  |  |
| Masters and Post Grad      | 19,779 | 13.4% |  |  |
| Doctorate and Post Doc     | 3,381  | 2.3%  |  |  |