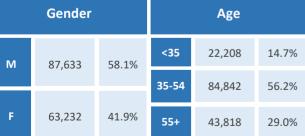

### **Five Largest Federal Employers**

VA: 30.441

DHS: 29,404

Army: 25,042

Air Force: 16.883

| Race and Ethnicity                            |               |       |      |     |        |       |
|-----------------------------------------------|---------------|-------|------|-----|--------|-------|
| Whi                                           | te, non-Hispa | nic   |      |     | 70,186 | 46.5% |
| Black/African American,<br>non-Hispanic       |               |       |      |     | 30,776 | 20.4% |
| Hisp                                          | anic or Latin | 0     |      |     | 38,783 | 25.7% |
| Asian, non-Hispanic                           |               |       |      |     | 6,711  | 4.4%  |
| Two or more races                             |               |       |      |     | 2,318  | 1.5%  |
| American Indian and Alaska<br>Native          |               |       | à    |     | 1,295  | 0.9%  |
| Native Hawaiian and Other<br>Pacific Islander |               |       |      |     | 541    | 0.4%  |
| Gender                                        |               |       |      | Age |        |       |
| М                                             | 87,633        | 58.1% | <35  | ;   | 22,208 | 14.7% |
|                                               | ,             |       | 35-5 | 4   | 84.842 | 56.2% |