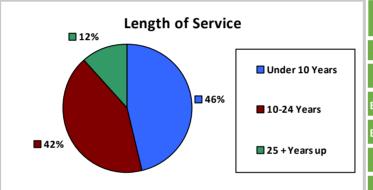

| anic or Latino | )     |      |   | 40,375 | 25.7% |
| Asia                                          | n, non-Hispai  | nic   |      |   | 7,364  | 4.7%  |
| Two or more races                             |                |       |      |   | 2,540  | 1.6%  |
| American Indian and Alaska<br>Native          |                |       | 1    |   | 1,350  | 0.9%  |
| Native Hawaiian and Other<br>Pacific Islander |                |       |      |   | 585    | 0.4%  |
| Gender                                        |                |       |      |   | Age    |       |
| М                                             | 90,326         | 57.4% | <35  | 5 | 23,630 | 15.0% |
|                                               |                |       | 35-5 | 4 | 87,826 | 55.9% |







| Educational Attainment     |        |       |  |  |  |
|----------------------------|--------|-------|--|--|--|
| HS or Below                | 50,806 | 32.3% |  |  |  |
| Occipational Program       | 2,959  | 1.9%  |  |  |  |
| Between HS and Bachelors   | 31,979 | 20.3% |  |  |  |
| Bachelors + Post Bachelors | 44,746 | 28.5% |  |  |  |
| Masters and Post Grad      | 22,697 | 14.4% |  |  |  |
| Doctorate and Post Doc     | 3,819  | 2.4%  |  |  |  |

| Type of Employment <sup>2</sup> |        |       |  |  |
|---------------------------------|--------|-------|--|--|
| Administrative                  | 58,854 | 37.4% |  |  |
| Professional                    | 34,313 | 21.8% |  |  |
| Technical                       | 28,669 | 18.2% |  |  |
| Clerical                        | 9,331  |