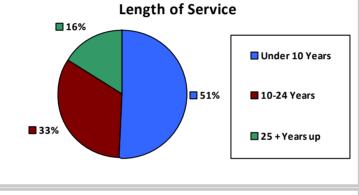

|   | 1,550  | 1.1%  |
|                                         | American Indian and Alaska<br>Native          |       |       |   | 1,357  | 1.0%  |
|                                         | Native Hawaiian and Other<br>Pacific Islander |       |       |   | 342    | 0.2%  |
|                                         | Gender                                        |       |       |   | Age    |       |
| M                                       | 84,100                                        | 59.4% | <35   |   | 23,729 | 16.8% |
|                                         |                                               |       | 35-54 | 4 | 79,933 | 56.5% |
| F                                       | 57,477                                        | 40.6% | 55+   |   | 37,916 | 26.8% |





| Educational Attainment     |        |       |  |  |
|----------------------------|--------|-------|--|--|
| HS or Below                | 41,392 | 29.2% |  |  |
| Occipational Program       | 4,503  | 3.2%  |  |  |
| Between HS and Bachelors   | 34,728 | 24.5% |  |  |
| Bachelors + Post Bachelors | 40,640 | 28.7% |  |  |
| Masters and Post Grad      | 17,424 | 12.3% |  |  |
| Doctorate and Post Doc     | 2,684  | 1.9%  |  |  |

| Type of Employment <sup>2</sup> |        |       |
|---------------------------------|--------|-------|
| Administrative                  | 51,138 | 36.1% |
| Professional                    | 29,340 | 20.7% |
| Technical                       | 27,408 | 19.4% |
| Clerical                        | 7,905  | 5.6%  |
| Other White Collar              | 12,264 |