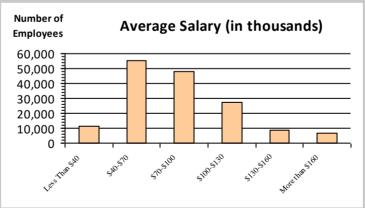

| Number of<br>Employees                                   | Ave    | erage S  | alary (i  | n thous  | ands)        |
|----------------------------------------------------------|--------|----------|-----------|----------|--------------|
| 60,000<br>50,000<br>40,000<br>30,000<br>20,000<br>10,000 |        |          |           |          |              |
| O + Less the sun                                         | 5W 570 | 5105 100 | slad siza | 21302160 | The Had Side |