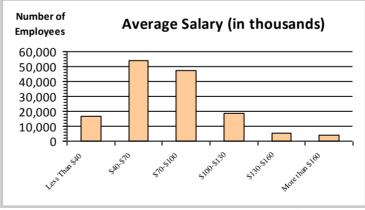

| s          |      |        | 1,861  | 1.3%  |
| Ame<br>Nati                             | erican Indian a<br>ve         | and Alaska | ı    |        | 1,318  | 0.9%  |
|                                         | ve Hawaiian a<br>fic Islander | and Other  |      |        | 427    | 0.3%  |
|                                         | Gender                        |            |      |        | Age    |       |
| М                                       | 85,690                        | 58.9%      | <35  | 5      | 22,952 | 15.8% |
|                                         |                               |            | 35-5 | 4      | 82,452 | 56.6% |
| F                                       | 59,834                        | 41.1%      | 55+  | +      | 40,141 | 27.6% |





| Educational Attainment     |        |       |  |  |
|----------------------------|--------|-------|--|--|
| HS or Below                | 42,056 | 28.9% |  |  |
| Occipational Program       | 4,337  | 3.0%  |  |  |
| Between HS and Bachelors   | 34,477 | 23.7% |  |  |
| Bachelors + Post Bachelors | 41,967 | 28.8% |  |  |
| Masters and Post Grad      | 19,305 | 13.3% |  |  |
| Doctorate and Post Doc     | 3,159  | 2.2%  |  |  |

| Type of Employment <sup>2</sup> |        |       |  |  |  |
|---------------------------------|--------|-------|--|--|--|
| Administrative                  | 52,673 | 36.2% |  |  |  |
| Professional                    | 31,163 | 21.4% |  |  |  |
| Technical                       | 28,053 | 19.3% |  |  |  |
| Clerical                        | 8,337  | 5.7%  |  |