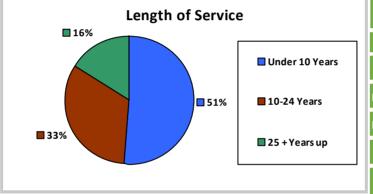

#### **Five Largest Federal Employers**

VA: 28,147

Air Force: 16,070

Under 10 Years

■ 10-24 Years

■ 25 + Years

Justice: 9,005

**Length of Service** 

**50%** 

**14%** 

**■36**%

| Educational Attainment     |        |       |  |  |
|----------------------------|--------|-------|--|--|
| HS or Below                | 44,077 | 29.9% |  |  |
| Occipational Program       | 4,203  | 2.9%  |  |  |
| Between HS and Bachelors   | 33,835 | 23.0% |  |  |
| Bachelors + Post Bachelors | 41,863 | 28.4% |  |  |
| Masters and Post Grad      | 19,779 | 13.4% |  |  |
| Doctorate and Post Doc     | 3,381  | 2.3%  |  |  |