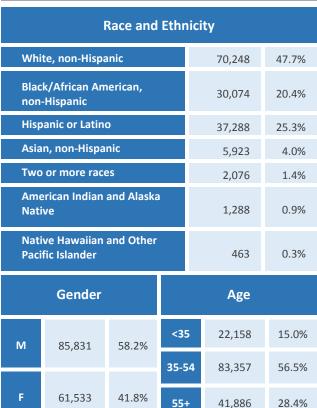

### **Five Largest Federal Employers**

VA: 32,585

DHS: 30,397

Army: 24,242

Air Force: 17,562

Treasury: 10,314

| Race and Ethnicity                            |                |        |        |       |        |          |
|-----------------------------------------------|----------------|--------|--------|-------|--------|----------|
| Whi                                           | te, non-Hispa  | nic    |        |       | 71,705 | 45.5%    |
| Black/African American,<br>non-Hispanic       |                |        | 32,706 | 20.8% |        |          |
| Hisp                                          | anic or Latino | )      |        |       | 40,298 | 25.6%    |
| Asian, non-Hispanic                           |                |        |        | 7,698 | 4.9%   |          |
| Two or more races                             |                |        |        |       | 2,651  | 1.7%     |
| American Indian and Alaska<br>Native          |                |        |        |       | 1,399  | 0.9%     |
| Native Hawaiian and Other<br>Pacific Islander |                |        |        | 580   | 0.4%   |          |
| Gender                                        |                |        |        | Age   |        |          |
| M                                             | 89,853         | 57.1%  | <35    | 5     | 23,155 | 14.7%    |
|                                               | 05,055         | 37.170 | 25.5   |       | 00.640 | F.C. 20/ |