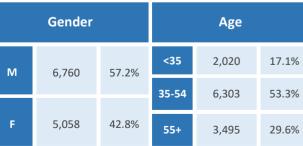

## Nebraska - 2022

Federal Workers in Nebraska: 11,818

Non-Federal Workers in Nebraska: 1,015,000 <sup>1</sup>

Percentage Who Are Veterans: 35.34%

Percentage Who Are Veterans: 6.40% 1