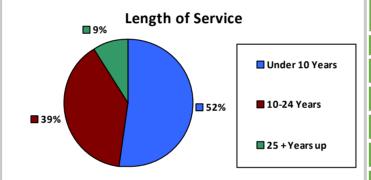

29

Army: 1,357

Agriculture: 1,354











| Race and Ethnicity                            |  |       |       |  |  |
|-----------------------------------------------|--|-------|-------|--|--|
| White, non-Hispanic                           |  | 9,973 | 84.4% |  |  |
| Black/African American,<br>non-Hispanic       |  | 609   | 5.2%  |  |  |
| Hispanic or Latino                            |  | 515   | 4.4%  |  |  |
| Asian, non-Hispanic                           |  | 322   | 2.7%  |  |  |
| Two or more races                             |  | 192   | 1.6%  |  |  |
| American Indian and Alaska<br>Native          |  | 128   | 1.1%  |  |  |
| Native Hawaiian and Other<br>Pacific Islander |  | 18    | 0.2%  |  |  |
| Gondor                                        |  | Λαο   |       |  |  |





| Number of<br>Employees                    | Average Salary (in thousands) |         |         |       |           |
|-------------------------------------------|-------------------------------|---------|---------|-------|-----------|
| 5,000<br>4,000<br>3,000<br>2,000<br>1,000 |                               |         |         |       |           |
| Les Track                                 | gar SP                        | \$0\$ID | şin şin | 40 HB | Mrette 50 |

| Educational Attainment     |       |       |  |  |  |
|----------------------------|-------|-------|--|--|--|
| HS or Below                | 3,001 | 25.4% |  |  |  |
| Occupational Program       | 159   | 1.3%  |  |  |  |
| Between HS and Bachelors   | 1,961 | 16.6% |  |  |  |
| Bachelors + Post Bachelors | 4,277 | 36.2%