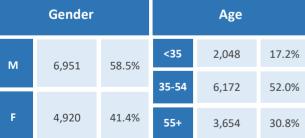

#### **Five Largest Federal Employers**

VA: 2.963

Air Force: 2.584

DHS: 1,889

Agriculture: 1,359

| Race and Ethnicity                            |                     |       |     |        |       |
|-----------------------------------------------|---------------------|-------|-----|--------|-------|
| White                                         | White, non-Hispanic |       |     | 10,189 | 85.8% |
| Black/African American,<br>non-Hispanic       |                     |       | 612 | 5.2%   |       |
| Hispa                                         | nic or Latino       |       |     | 468    | 3.9%  |
| Asian                                         | , non-Hispai        | nic   |     | 262    | 2.2%  |
| Two                                           | or more race        | es    |     | 168    | 1.4%  |
| American Indian and Alaska<br>Native          |                     | 1     | 145 | 1.2%   |       |
| Native Hawaiian and Other<br>Pacific Islander |                     |       | 19  | 0.2%   |       |
| Gender                                        |                     |       | Age |        |       |
| M                                             | 6,951               | 58.5% | <35 | 2,048  | 17.2% |