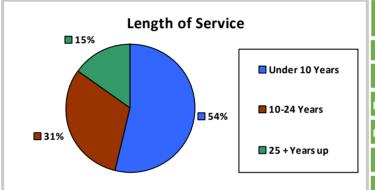

Are Veterans: 7.73% <sup>1</sup>

#### **Five Largest Federal Employers**

Air Force: 2,758



Agriculture: 1,398



Army: 1,334

DHS: 1,321



OF THE LAW OF THE PARTY OF THE

| Race and Ethnicity                            |       |       |  |
|-----------------------------------------------|-------|-------|--|
| White, non-Hispanic                           | 9,812 | 87.6% |  |
| Black/African American,<br>non-Hispanic       | 559   | 5.0%  |  |
| Hispanic or Latino                            | 294   | 2.6%  |  |
| Asian, non-Hispanic                           | 196   | 1.7%  |  |
| Two or more races                             | 107   | 1.0%  |  |
| American Indian and Alaska<br>Native          | 220   | 2.0%  |  |
| Native Hawaiian and Other<br>Pacific Islander | 14    | 0.1%  |  |





| Number of<br>Employees                             | Average Salary (in thousands)            |  |  |
|----------------------------------------------------|------------------------------------------|--|--|
| 6,000<br>5,000<br>4,000<br>3,000<br>2,000<br>1,000 | S. S |  |  |

| Educational Attainment     |       |       |  |
|----------------------------|-------|-------|--|
| HS or Below                | 2,678 | 23.9% |  |
| Occipational Program       | 396   | 3.5%  |  |
| Between HS and Bachelors   | 2,206 | 19.7% |  |
| Bachelors + Post Bachelors | 3,915 | 34.9% |  |
| Masters and Post Grad      | 1,712 | 15.3% |  |
| Doctorate and Post Doc     | 270   | 2.4%  |  |

| Type of Employment <sup>2</sup> |       |       |  |
|---------------------------------|-------|-------|--|
| Administ