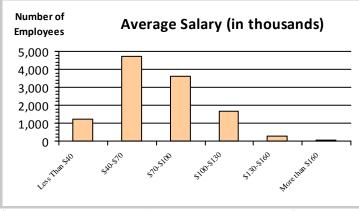

55+

58.2%

41.8%

| Number of<br>Employees                         | Average Salary (in thousands)                                                                                                                                                                                                                                                                                                                                                                                                                                                                                                                                                                                                                                                                                                                                                                                                                                                                                                                                                                                                                                                                                                                                                                                                                                                                                                                                                                                                                                                                                                                                                                                                                                                                                                                                                                                                                                                                                                                                                                                                                                                                                                  |
|------------------------------------------------|--------------------------------------------------------------------------------------------------------------------------------------------------------------------------------------------------------------------------------------------------------------------------------------------------------------------------------------------------------------------------------------------------------------------------------------------------------------------------------------------------------------------------------------------------------------------------------------------------------------------------------------------------------------------------------------------------------------------------------------------------------------------------------------------------------------------------------------------------------------------------------------------------------------------------------------------------------------------------------------------------------------------------------------------------------------------------------------------------------------------------------------------------------------------------------------------------------------------------------------------------------------------------------------------------------------------------------------------------------------------------------------------------------------------------------------------------------------------------------------------------------------------------------------------------------------------------------------------------------------------------------------------------------------------------------------------------------------------------------------------------------------------------------------------------------------------------------------------------------------------------------------------------------------------------------------------------------------------------------------------------------------------------------------------------------------------------------------------------------------------------------|
| 5,000<br>4,000<br>3,000<br>2,000<br>1,000<br>0 | Sussia suasia suasia suasua su |