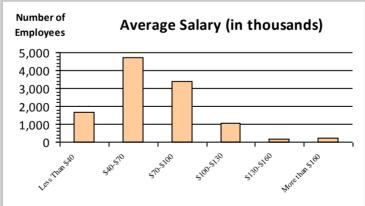

| Number of<br>Employees                         | Average Salary (in thousands)                                                                                                                                                                                                                                                                                                                                                                                                                                                                                                                                                                                                                                                                                                                                                                                                                                                                                                                                                                                                                                                                                                                                                                                                                                                                                                                                                                                                                                                                                                                                                                                                                                                                                                                                                                                                                                                                                                                                                                                                                                                                                                  |                  |
|------------------------------------------------|--------------------------------------------------------------------------------------------------------------------------------------------------------------------------------------------------------------------------------------------------------------------------------------------------------------------------------------------------------------------------------------------------------------------------------------------------------------------------------------------------------------------------------------------------------------------------------------------------------------------------------------------------------------------------------------------------------------------------------------------------------------------------------------------------------------------------------------------------------------------------------------------------------------------------------------------------------------------------------------------------------------------------------------------------------------------------------------------------------------------------------------------------------------------------------------------------------------------------------------------------------------------------------------------------------------------------------------------------------------------------------------------------------------------------------------------------------------------------------------------------------------------------------------------------------------------------------------------------------------------------------------------------------------------------------------------------------------------------------------------------------------------------------------------------------------------------------------------------------------------------------------------------------------------------------------------------------------------------------------------------------------------------------------------------------------------------------------------------------------------------------|------------------|
| 5,000<br>4,000<br>3,000<br>2,000<br>1,000<br>0 | sursin sinsten signistin sinsten sinst | -<br>-<br>-<br>- |