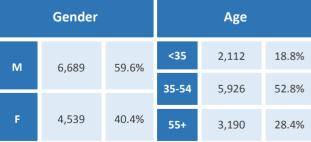

#### **Five Largest Federal Employers**

VA: 3,103

Air Force: 2,614

DHS: 1,767

Agriculture: 1,410

Army: 1,338

Whi

Blac non-

Hisp Asia

Ame Nati

Nati Paci

М

Gender

6,966

5,004

Age

2.026

6,233

3,711

16.9%

52.1%

31.0%

<35

35-54

55+

58.2%

41.8%

| Number of<br>Employees                         | Average Salary (in thousands)                                                                                                                                                                                                                                                                                                                                                                                                                                                                                                                                                                                                                                                                                                                                                                                                                                                                                                                                                                                                                                                                                                                                                                                                                                                                                                                                                                                                                                                                                                                                                                                                                                                                                                                                                                                                                                                                                                                                                                                                                                                                                                  |
|------------------------------------------------|--------------------------------------------------------------------------------------------------------------------------------------------------------------------------------------------------------------------------------------------------------------------------------------------------------------------------------------------------------------------------------------------------------------------------------------------------------------------------------------------------------------------------------------------------------------------------------------------------------------------------------------------------------------------------------------------------------------------------------------------------------------------------------------------------------------------------------------------------------------------------------------------------------------------------------------------------------------------------------------------------------------------------------------------------------------------------------------------------------------------------------------------------------------------------------------------------------------------------------------------------------------------------------------------------------------------------------------------------------------------------------------------------------------------------------------------------------------------------------------------------------------------------------------------------------------------------------------------------------------------------------------------------------------------------------------------------------------------------------------------------------------------------------------------------------------------------------------------------------------------------------------------------------------------------------------------------------------------------------------------------------------------------------------------------------------------------------------------------------------------------------|
| 5,000<br>4,000<br>3,000<br>2,000<br>1,000<br>0 | Sussia suasia suasia suasua su |