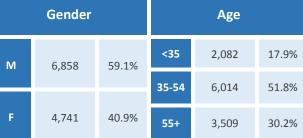

6,740

4,919

М

18

Age

1.917

6,125

3,617

<35

35-54

55+

57.8%

42.2%

0.2%

16.4%

52.5%

31.0%

| Race and Ethi                           | nicity |       |
|-----------------------------------------|--------|-------|
| White, non-Hispanic                     | 9,948  | 85.3% |
| Black/African American,<br>non-Hispanic | 565    | 4.8%  |
| Hispanic or Latino                      | 480    | 4.1%  |
| Asian, non-Hispanic                     | 285    | 2.4%  |
| Two or more races                       | 179    | 1.5%  |
| American Indian and Alaska<br>Native    | 137    | 1.2%  |
| Native Hawaiian and Other               |        |       |