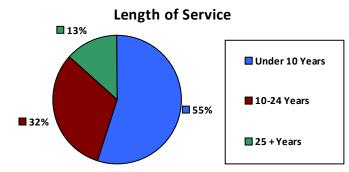

|

| Race and Ethnicity                            |  |     |      |
|-----------------------------------------------|--|-----|------|
| White, non-Hispanic 10,026 86.4%              |  |     |      |
| Black/African American,<br>non-Hispanic       |  | 609 | 5.2% |
| Hispanic or Latino                            |  | 364 | 3.1% |
| Asian, non-Hispanic                           |  | 241 | 2.1% |
| Two or more races                             |  | 148 | 1.3% |
| American Indian and Alaska<br>Native          |  | 191 | 1.6% |
| Native Hawaiian and Other<br>Pacific Islander |  | 19  | 0.2% |
| Gender                                        |  | Age |      |







| Educational Attainment     |       |       |  |
|----------------------------|-------|-------|--|
| HS or Below                | 2,563 | 22.1% |  |
| Occipational Program       | 359   | 3.1%  |  |
| Between HS and Bachelors   | 2,257 | 19.4% |  |
| Bachelors + Post Bachelors | 4,126 | 35.6% |  |
| Masters and Post Grad      | 1,957 | 16.9% |  |
| Doctorate and Post Doc     | 316   | 2.7%  |  |

| Type of Employment <sup>2</sup> |       |       |  |
|---------------------------------|-------|-------|--|
| Administrative                  | 4,746 | 40.9% |  |
| Professional                    | 2,850 | 24.6% |  |
| Technical                       | 2,222 | 19.1% |  |
| Clerical                        | 642   | 5.5%  |  |
| Other White Collar              | 195   | 1.7%  |  |
| Blue Col