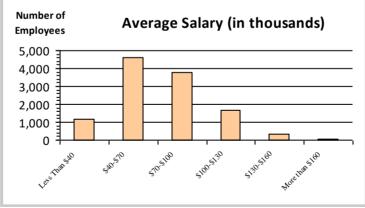

| Number of<br>Employees                         | Average Salary (in thousands)                                                                                                                                                                                                                                                                                                                                                                                                                                                                                                                                                                                                                                                                                                                                                                                                                                                                                                                                                                                                                                                                                                                                                                                                                                                                                                                                                                                                                                                                                                                                                                                                                                                                                                                                                                                                                                                                                                                                                                                                                                                                                                  |                  |
|------------------------------------------------|--------------------------------------------------------------------------------------------------------------------------------------------------------------------------------------------------------------------------------------------------------------------------------------------------------------------------------------------------------------------------------------------------------------------------------------------------------------------------------------------------------------------------------------------------------------------------------------------------------------------------------------------------------------------------------------------------------------------------------------------------------------------------------------------------------------------------------------------------------------------------------------------------------------------------------------------------------------------------------------------------------------------------------------------------------------------------------------------------------------------------------------------------------------------------------------------------------------------------------------------------------------------------------------------------------------------------------------------------------------------------------------------------------------------------------------------------------------------------------------------------------------------------------------------------------------------------------------------------------------------------------------------------------------------------------------------------------------------------------------------------------------------------------------------------------------------------------------------------------------------------------------------------------------------------------------------------------------------------------------------------------------------------------------------------------------------------------------------------------------------------------|------------------|
| 5,000<br>4,000<br>3,000<br>2,000<br>1,000<br>0 | sursin sinsten signistin sinsten sinst | -<br>-<br>-<br>- |