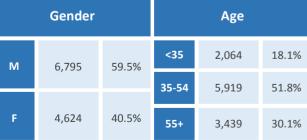

#### **Five Largest Federal Employers**

VA: 2.963

Air Force: 2.584

DHS: 1,889

Agriculture: 1,359

| Race and Ethnicity                            |                     |       |     |        |       |
|-----------------------------------------------|---------------------|-------|-----|--------|-------|
| White                                         | White, non-Hispanic |       |     | 10,189 | 85.8% |
| Black/African American,<br>non-Hispanic       |                     |       | 612 | 5.2%   |       |
| Hispa                                         | nic or Latino       |       |     | 468    | 3.9%  |
| Asian                                         | , non-Hispai        | nic   |     | 262    | 2.2%  |
| Two                                           | or more race        | es    |     | 168    | 1.4%  |
| American Indian and Alaska<br>Native          |                     | 1     | 145 | 1.2%   |       |
| Native Hawaiian and Other<br>Pacific Islander |                     |       | 19  | 0.2%   |       |
| Gender                                        |                     |       | Age |        |       |
| M                                             | 6,951               | 58.5% | <35 | 2,048  | 17.2% |