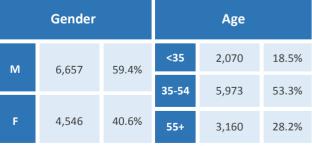

#### **Five Largest Federal Employers**

VA: 2.963

Air Force: 2.584

DHS: 1,889

Agriculture: 1,359

| Race and Ethnicity                            |                     |       |     |        |       |
|-----------------------------------------------|---------------------|-------|-----|--------|-------|
| White                                         | White, non-Hispanic |       |     | 10,189 | 85.8% |
| Black/African American,<br>non-Hispanic       |                     |       | 612 | 5.2%   |       |
| Hispa                                         | nic or Latino       |       |     | 468    | 3.9%  |
| Asian                                         | , non-Hispai        | nic   |     | 262    | 2.2%  |
| Two                                           | or more race        | es    |     | 168    | 1.4%  |
| American Indian and Alaska<br>Native          |                     | 1     | 145 | 1.2%   |       |
| Native Hawaiian and Other<br>Pacific Islander |                     |       | 19  | 0.2%   |       |
| Gender                                        |                     |       | Age |        |       |
| M                                             | 6,951               | 58.5% | <35 | 2,048  | 17.2% |