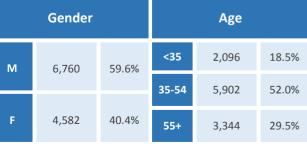

#### **Five Largest Federal Employers**

VA: 2,896

Air Force: 2,574

DHS: 1,702

Army: 1,332

Agriculture: 1,332

| Race and Ethnicity                            |  |       |       |
|-----------------------------------------------|--|-------|-------|
| White, non-Hispanic                           |  | 9,967 | 86.1% |
| Black/African American,<br>non-Hispanic       |  | 625   | 5.4%  |
| Hispanic or Latino                            |  | 394   | 3.4%  |
| Asian, non-Hispanic                           |  | 239   | 2.1%  |
| Two or more races                             |  | 155   | 1.3%  |
| American Indian and Alaska<br>Native          |  | 162   | 1.4%  |
| Native Hawaiian and Other<br>Pacific Islander |  | 18    | 0.2%  |
| Gender Age                                    |  |       |       |