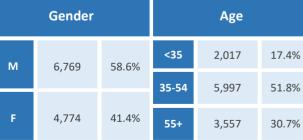

#### **Five Largest Federal Employers**

VA: 2,896

Air Force: 2,574

DHS: 1,702

Army: 1,332

Agriculture: 1,332

| Race and Ethnicity                            |  |       |       |
|-----------------------------------------------|--|-------|-------|
| White, non-Hispanic                           |  | 9,967 | 86.1% |
| Black/African American,<br>non-Hispanic       |  | 625   | 5.4%  |
| Hispanic or Latino                            |  | 394   | 3.4%  |
| Asian, non-Hispanic                           |  | 239   | 2.1%  |
| Two or more races                             |  | 155   | 1.3%  |
| American Indian and Alaska<br>Native          |  | 162   | 1.4%  |
| Native Hawaiian and Other<br>Pacific Islander |  | 18    | 0.2%  |
| Gender Age                                    |  |       |       |