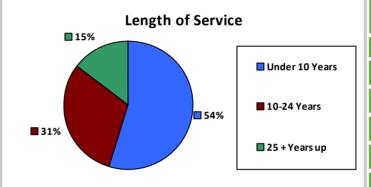

Percentage Who Are Veterans: 36.81%

Percentage Who Are Veterans: 7.36% <sup>1</sup>

#### **Five Largest Federal Employers**

Air Force: 2,669



DHS: 1,385



Army: 1,344



| Race and Ethnicity                            |       |       |  |
|-----------------------------------------------|-------|-------|--|
| White, non-Hispanic                           | 9,793 | 87.2% |  |
| Black/African American,<br>non-Hispanic       | 585   | 5.2%  |  |
| Hispanic or Latino                            | 316   | 2.8%  |  |
| Asian, non-Hispanic                           | 204   | 1.8%  |  |
| Two or more races                             | 109   | 1.0%  |  |
| American Indian and Alaska<br>Native          | 206   | 1.8%  |  |
| Native Hawaiian and Other<br>Pacific Islander | 14    | 0.1%  |  |







| Educational Attainment     |       |       |  |
|----------------------------|-------|-------|--|
| HS or Below                | 2,610 | 23.2% |  |
| Occipational Program       | 391   | 3.5%  |  |
| Between HS and Bachelors   | 2,180 | 19.4% |  |
| Bachelors + Post Bachelors | 3,923 | 34.9% |  |
| Masters and Post Grad      | 1,793 | 16.0% |  |
| Doctorate and Post Doc     | 291   | 2.6%  |  |

| Type of Employment <sup>2</sup> |       |       |  |
|---------------------------------|-------|-------|--|
| Administrative                  | 4,397 | 39.2% |  |
| Professional                    | 2,766 | 24.6% |  |
| Technical                       | 2,331 | 20.8% |  |
| Clerical                        | 598   | 5.3%  |  |
| Other White Collar              | 208   | 1.9%  |  |
| Blue Col