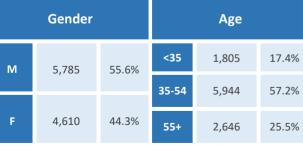

## **Five Largest Federal Employers**

Agriculture: 2,601

DOI: 1,771

HHS: 1,163

DHS: 711

| Race and Ethnicity                            |  |       |       |  |  |
|-----------------------------------------------|--|-------|-------|--|--|
| White, non-Hispanic                           |  | 8,276 | 79.6% |  |  |
| Black/African American,<br>non-Hispanic       |  | 73    | 0.7%  |  |  |
| Hispanic or Latino                            |  | 393   | 3.8%  |  |  |
| Asian, non-Hispanic                           |  | 91    | 0.9%  |  |  |
| Two or more races                             |  | 220   | 2.1%  |  |  |
| American Indian and Alaska<br>Native          |  | 1,273 | 12.2% |  |  |
| Native Hawaiian and Other<br>Pacific Islander |  | 18    | 0.2%  |  |  |
| Gender                                        |  | Δσρ   |       |  |  |