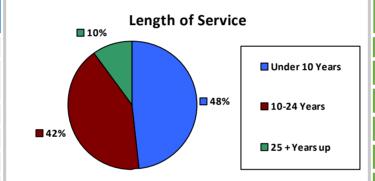

| Type of Employment <sup>2</sup> |                                                                                                                                                                                                                                                                                                                                                                                                                                                                                                                                                                                                                                                                                                                                                                                                                                                                                                                                                                                                                                                                                                                                                                                                                                                                                                                                                                                                                                                                                                                                                                                                                                                                                                                                                                                                                                                                                                                                                                                                                                                                                                                                |       |  |  |
|---------------------------------|--------------------------------------------------------------------------------------------------------------------------------------------------------------------------------------------------------------------------------------------------------------------------------------------------------------------------------------------------------------------------------------------------------------------------------------------------------------------------------------------------------------------------------------------------------------------------------------------------------------------------------------------------------------------------------------------------------------------------------------------------------------------------------------------------------------------------------------------------------------------------------------------------------------------------------------------------------------------------------------------------------------------------------------------------------------------------------------------------------------------------------------------------------------------------------------------------------------------------------------------------------------------------------------------------------------------------------------------------------------------------------------------------------------------------------------------------------------------------------------------------------------------------------------------------------------------------------------------------------------------------------------------------------------------------------------------------------------------------------------------------------------------------------------------------------------------------------------------------------------------------------------------------------------------------------------------------------------------------------------------------------------------------------------------------------------------------------------------------------------------------------|-------|--|--|
| Administrative                  | 3,155                                                                                                                                                                                                                                                                                                                                                                                                                                                                                                                                                                                                                                                                                                                                                                                                                                                                                                                                                                                                                                                                                                                                                                                                                                                                                                                                                                                                                                                                                                                                                                                                                                                                                                                                                                                                                                                                                                                                                                                                                                                                                                                          | 30.3% |  |  |
| Professional                    | 3,063                                                                                                                                                                                                                                                                                                                                                                                                                                                                                                                                                                                                                                                                                                                                                                                                                                                                                                                                                                                                                                                                                                                                                                                                                                                                                                                                                                                                                                                                                                                                                                                                                                                                                                                                                                                                                                                                                                                                                                                                                                                                                                                          | 29.5% |  |  |
| Technical                       | 2,215                                                                                                                                                                                                                                                                                                                                                                                                                                                                                                                                                                                                                                                                                                                                                                                                                                                                                                                                                                                                                                                                                                                                                                                                                                                                                                                                                                                                                                                                                                                                                                                                                                                                                                                                                                                                                                                                                                                                                                                                                                                                                                                          | 21.3% |  |  |
| Clerical                        | 607                                                                                                                                                                                                                                                                                                                                                                                                                                                                                                                                                                                                                                                                                                                                                                                                                                                                                                                                                                                                                                                                                                                                                                                                                                                                                                                                                                                                                                                                                                                                                                                                                                                                                                                                                                                                                                                                                                                                                                                                                                                                                                                            | 5.8%  |  |  |
| Other White Collar              | 384                                                                                                                                                                                                                                                                                                                                                                                                                                                                                                                                                                                                                                                                                                                                                                                                                                                                                                                                                                                                                                                                                                                                                                                                                                                                                                                                                                                                                                                                                                                                                                                                                                                                                                                                                                                                                                                                                                                                                                                                                                                                                                                            | 3.7%  |  |  |
| Blue Collar                     | 963                                                                                                                                                                                                                                                                                                                                                                                                                                                                                                                                                                                                                                                                                                                                                                                                                                                                                                                                                                                                                                                                                                                                                                                                                                                                                                                                                                                                                                                                                                                                                                                                                                                                                                                                                                                                                                                                                                                                                                                                                                                                                                                            | 9.3%  |  |  |
|                                 | and the second of the second o |       |  |  |