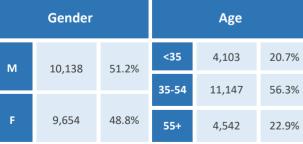

## **Five Largest Federal Employers**

VA: 8,111

DHS: 1,995

Agriculture: 1,771

Army: 1,486

Justice: 1,480

| Race and Ethnicity                            |        |       |  |  |  |
|-----------------------------------------------|--------|-------|--|--|--|
| White, non-Hispanic                           | 16,421 | 83.0% |  |  |  |
| Black/African American,<br>non-Hispanic       | 1,048  | 5.3%  |  |  |  |
| Hispanic or Latino                            | 605    | 3.1%  |  |  |  |
| Asian, non-Hispanic                           | 839    | 4.2%  |  |  |  |
| Two or more races                             | 343    | 1.7%  |  |  |  |
| American Indian and Alaska<br>Native          | 474    | 2.4%  |  |  |  |
| Native Hawaiian and Other<br>Pacific Islander | 28     | 0.1%  |  |  |  |
| Gender                                        | Age    |       |  |  |  |