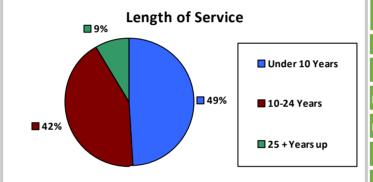

TTO  | TATES OF LINE |  |

| Race and Ethnicity                            |        |       |  |
|-----------------------------------------------|--------|-------|--|
| White, non-Hispanic                           | 19,598 | 79.0% |  |
| Black/African American,<br>non-Hispanic       | 3,351  | 13.5% |  |
| Hispanic or Latino                            | 759    | 3.1%  |  |
| Asian, non-Hispanic                           | 413    | 1.7%  |  |
| Two or more races                             | 376    | 1.5%  |  |
| American Indian and Alaska<br>Native          | 127    | 0.5%  |  |
| Native Hawaiian and Other<br>Pacific Islander | 65     | 0.3%  |  |
| Gender                                        | Age    |       |  |
|                                               |        |       |  |





| Number of<br>Employees                               | Ave