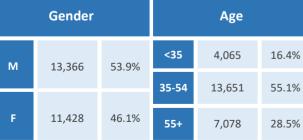

## **Five Largest Federal Employers**

Army: 7,606

| A STATE OF | NT OF DRAFF   |  |
|------------|---------------|--|
| G + COTTO  | TATES OF LINE |  |

| Race and Ethnicity                            |        |       |  |
|-----------------------------------------------|--------|-------|--|
| White, non-Hispanic                           | 19,598 | 79.0% |  |
| Black/African American,<br>non-Hispanic       | 3,351  | 13.5% |  |
| Hispanic or Latino                            | 759    | 3.1%  |  |
| Asian, non-Hispanic                           | 413    | 1.7%  |  |
| Two or more races                             | 376    | 1.5%  |  |
| American Indian and Alaska<br>Native          | 127    | 0.5%  |  |
| Native Hawaiian and Other<br>Pacific Islander | 65     | 0.3%  |  |
| Gender                                        | Age    |       |  |
|                                               |        |       |  |