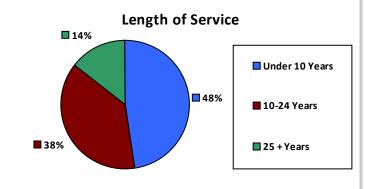

### **Five Largest Federal Employers**

Agriculture: 2,423

VA: 2,045

DOI: 1,931

Air Force: 689

Army: 668

| Race and Ethnicity                            |       |       |  |
|-----------------------------------------------|-------|-------|--|
| White, non-Hispanic                           | 8,279 | 86.2% |  |
| Black/African American,<br>non-Hispanic       | 111   | 1.2%  |  |
| Hispanic or Latino                            | 608   | 6.3%  |  |
| Asian, non-Hispanic                           | 137   | 1.4%  |  |
| Two or more races                             | 179   | 1.9%  |  |
| American Indian and Alaska<br>Native          | 198   | 2.1%  |  |
| Native Hawaiian and Other<br>Pacific Islander | 40    | 0.4%  |  |
|                                               |       |       |  |