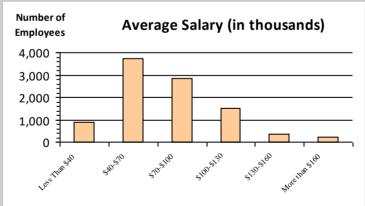

| Number of<br>Employees | Average Salary (in thousands)                      |   |  |
|------------------------|----------------------------------------------------|---|--|
| 4,000 =                |                                                    | _ |  |
| 3,000                  |                                                    | _ |  |
| 2,000                  | <del>-     -     -   -   -   -   -   -   -  </del> | _ |  |
| 1,000                  | <del>                                     </del>   | _ |  |
| 0 1                    | <del></del>                                        | _ |  |
| Less trunsan           | storzio storzia statista statista trochasta        |   |  |