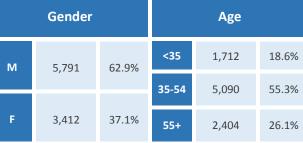

# Five Largest Federal Employers VA: 1,678

Agriculture: 2,277

DOI: 1,967

Air Force: 731

| Race and Ethnicity                            |  |       |       |
|-----------------------------------------------|--|-------|-------|
| White, non-Hispanic                           |  | 8,143 | 88.4% |
| Black/African American,<br>non-Hispanic       |  | 97    | 1.1%  |
| Hispanic or Latino                            |  | 481   | 5.2%  |
| Asian, non-Hispanic                           |  | 118   | 1.3%  |
| Two or more races                             |  | 130   | 1.4%  |
| American Indian and Alaska<br>Native          |  | 193   | 2.1%  |
| Native Hawaiian and Other<br>Pacific Islander |  | 38    | 0.4%  |
| Gender                                        |  | Age   |       |