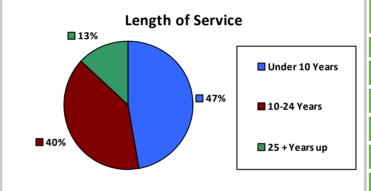

1

### **Five Largest Federal Employers**

Agriculture: 2,355



DOI: 1,947

VA: 1,797

Air Force: 740



| Race and Ethnicity                            |  |     |      |  |
|-----------------------------------------------|--|-----|------|--|
| White, non-Hispanic 8,251 88.0%               |  |     |      |  |
| Black/African American,<br>non-Hispanic       |  | 103 | 1.1% |  |
| Hispanic or Latino 511 5.4%                   |  |     |      |  |
| Asian, non-Hispanic                           |  | 120 | 1.3% |  |
| Two or more races                             |  | 147 | 1.6% |  |
| American Indian and Alaska<br>Native          |  | 201 | 2.1% |  |
| Native Hawaiian and Other<br>Pacific Islander |  | 36  | 0.4% |  |
| Gender                                        |  | Age |      |  |





| Number of<br>Employees                    | Average Salary (in thousands)