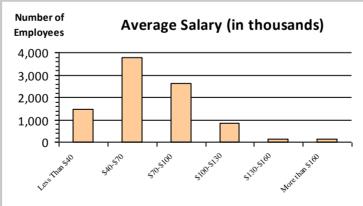

| Number of<br>Employees | Average Salary (in thousands)                      |   |  |
|------------------------|----------------------------------------------------|---|--|
| 4,000 =                |                                                    | _ |  |
| 3,000                  |                                                    | _ |  |
| 2,000                  | <del>-     -     -   -   -   -   -   -   -  </del> | _ |  |
| 1,000                  | <del>                                     </del>   | _ |  |
| 0 1                    | <del></del>                                        | _ |  |
| Less trunsan           | storzio storzia statista statista trochasta        |   |  |