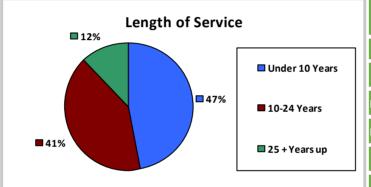

1.907

Agriculture: 2,262



STATE OF THE STATE

DOI: 1.925



Air Force: 715



TATES OF THE

Army: 672

| Race and Ethnicity                            |  |       |       |
|-----------------------------------------------|--|-------|-------|
| White, non-Hispanic                           |  | 8,237 | 87.8% |
| Black/African American,<br>non-Hispanic       |  | 93    | 1.0%  |
| Hispanic or Latino                            |  | 528   | 5.6%  |
| Asian, non-Hispanic                           |  | 128   | 1.4%  |
| Two or more races                             |  | 150   | 1.6%  |
| American Indian and Alaska<br>Native          |  | 192   | 2.0%  |
| Native Hawaiian and Other<br>Pacific Islander |  | 35    | 0.4%  |
| Gender                                        |  | Δσρ   |       |





| Number of<br>Employees | Average Salary (in thousands)                      |   |  |
|------------------------|----------------------------------------------------|---|--|
| 4,000 =                |                                                    | _ |  |
| 3,000                  |                                                    | _ |  |
| 2,000                  | <del>-     -     -   -   -   -   -   -   -  </del> | _ |  |
| 1,000                  | <del>                                     </del>   | _ |  |
| 0 1                    | <del></del>                                        | _ |  |
| Less trunsan           | storzio storzia statista statista trochasta        |   |  |

| Educational Attainment     |       |       |  |  |  |
|----------------------------|-------|-------