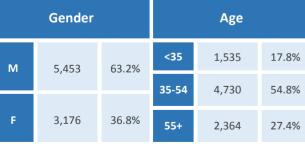

# Five Largest Federal Employers VA: 1.907

Agriculture: 2,262

STATE OF THE STATE

DOI: 1.925

Air Force: 715

TATES OF THE

Army: 672

| Race and Ethnicity                            |  |       |       |
|-----------------------------------------------|--|-------|-------|
| White, non-Hispanic                           |  | 8,237 | 87.8% |
| Black/African American,<br>non-Hispanic       |  | 93    | 1.0%  |
| Hispanic or Latino                            |  | 528   | 5.6%  |
| Asian, non-Hispanic                           |  | 128   | 1.4%  |
| Two or more races                             |  | 150   | 1.6%  |
| American Indian and Alaska<br>Native          |  | 192   | 2.0%  |
| Native Hawaiian and Other<br>Pacific Islander |  | 35    | 0.4%  |
| Gender                                        |  | Δσρ   |       |

### **Five Largest Federal Employers**

Agriculture: 2,355

DOI: 1,947

VA: 1,797

Air Force: 740

| Race and Ethnicity                            |  |     |      |  |
|-----------------------------------------------|--|-----|------|--|
| White, non-Hispanic 8,251 88.0%               |  |     |      |  |
| Black/African American,<br>non-Hispanic       |  | 103 | 1.1% |  |
| Hispanic or Latino 511 5.4%                   |  |     |      |  |
| Asian, non-Hispanic                           |  | 120 | 1.3% |  |
| Two or more races                             |  | 147 | 1.6% |  |
| American Indian and Alaska<br>Native          |  | 201 | 2.1% |  |
| Native Hawaiian and Other<br>Pacific Islander |  | 36  | 0.4% |  |
| Gender                                        |  | Age |      |  |