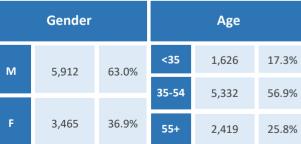

### **Five Largest Federal Employers**

Agriculture: 2,355

DOI: 1,947

VA: 1,797

Air Force: 740

| Race and Ethnicity                            |  |     |      |  |
|-----------------------------------------------|--|-----|------|--|
| White, non-Hispanic 8,251 88.0%               |  |     |      |  |
| Black/African American,<br>non-Hispanic       |  | 103 | 1.1% |  |
| Hispanic or Latino 511 5.4%                   |  |     |      |  |
| Asian, non-Hispanic                           |  | 120 | 1.3% |  |
| Two or more races                             |  | 147 | 1.6% |  |
| American Indian and Alaska<br>Native          |  | 201 | 2.1% |  |
| Native Hawaiian and Other<br>Pacific Islander |  | 36  | 0.4% |  |
| Gender                                        |  | Age |      |  |