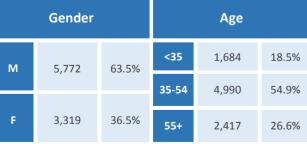

### **Five Largest Federal Employers**

Agriculture: 2,423

VA: 2,045

DOI: 1,931

Air Force: 689

Army: 668

| Race and Ethnicity                            |       |       |  |
|-----------------------------------------------|-------|-------|--|
| White, non-Hispanic                           | 8,279 | 86.2% |  |
| Black/African American,<br>non-Hispanic       | 111   | 1.2%  |  |
| Hispanic or Latino                            | 608   | 6.3%  |  |
| Asian, non-Hispanic                           | 137   | 1.4%  |  |
| Two or more races                             | 179   | 1.9%  |  |
| American Indian and Alaska<br>Native          | 198   | 2.1%  |  |
| Native Hawaiian and Other<br>Pacific Islander | 40    | 0.4%  |  |
|                                               |       |       |  |