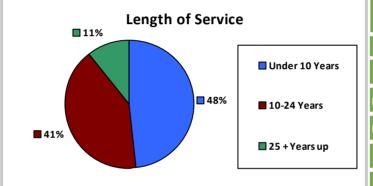

# Five Largest Federal Employers VA: 1.907

Agriculture: 2,262

STATE OF THE STATE

DOI: 1.925

Air Force: 715

TATES OF THE

Army: 672

| Race and Ethnicity                            |  |       |       |
|-----------------------------------------------|--|-------|-------|
| White, non-Hispanic                           |  | 8,237 | 87.8% |
| Black/African American,<br>non-Hispanic       |  | 93    | 1.0%  |
| Hispanic or Latino                            |  | 528   | 5.6%  |
| Asian, non-Hispanic                           |  | 128   | 1.4%  |
| Two or more races                             |  | 150   | 1.6%  |
| American Indian and Alaska<br>Native          |  | 192   | 2.0%  |
| Native Hawaiian and Other<br>Pacific Islander |  | 35    | 0.4%  |
| Gender                                        |  | Δσρ   |       |