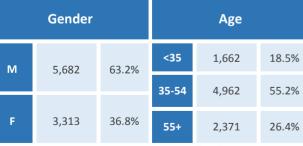

### **Five Largest Federal Employers**

Agriculture: 2,370

VA: 2,062

DOI: 1,954

Air Force: 710

Army: 689

| Race and Ethnicity                            |       |       |  |
|-----------------------------------------------|-------|-------|--|
| White, non-Hispanic                           | 8,400 | 87.1% |  |
| Black/African American,<br>non-Hispanic       | 102   | 1.1%  |  |
| Hispanic or Latino                            | 564   | 5.9%  |  |
| Asian, non-Hispanic                           | 136   | 1.4%  |  |
| Two or more races                             | 165   | 1.7%  |  |
| American Indian and Alaska<br>Native          | 204   | 2.1%  |  |
| Native Hawaiian and Other<br>Pacific Islander | 36    | 0.4%  |  |
|                                               |       |       |  |