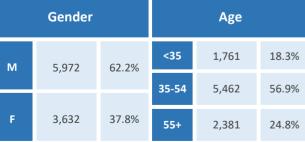

# Five Largest Federal Employers VA: 1.907

Agriculture: 2,262

STATE OF THE STATE

DOI: 1.925

Air Force: 715

TATES OF THE

Army: 672

| Race and Ethnicity                            |  |       |       |
|-----------------------------------------------|--|-------|-------|
| White, non-Hispanic                           |  | 8,237 | 87.8% |
| Black/African American,<br>non-Hispanic       |  | 93    | 1.0%  |
| Hispanic or Latino                            |  | 528   | 5.6%  |
| Asian, non-Hispanic                           |  | 128   | 1.4%  |
| Two or more races                             |  | 150   | 1.6%  |
| American Indian and Alaska<br>Native          |  | 192   | 2.0%  |
| Native Hawaiian and Other<br>Pacific Islander |  | 35    | 0.4%  |
| Gender                                        |  | Δσρ   |       |