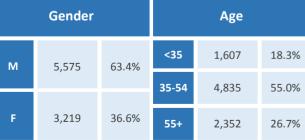

# Five Largest Federal Employers VA: 1.907

Agriculture: 2,262

STATE OF THE STATE

DOI: 1.925

Air Force: 715

TATES OF THE

Army: 672

| Race and Ethnicity                            |  |       |       |
|-----------------------------------------------|--|-------|-------|
| White, non-Hispanic                           |  | 8,237 | 87.8% |
| Black/African American,<br>non-Hispanic       |  | 93    | 1.0%  |
| Hispanic or Latino                            |  | 528   | 5.6%  |
| Asian, non-Hispanic                           |  | 128   | 1.4%  |
| Two or more races                             |  | 150   | 1.6%  |
| American Indian and Alaska<br>Native          |  | 192   | 2.0%  |
| Native Hawaiian and Other<br>Pacific Islander |  | 35    | 0.4%  |
| Gender                                        |  | Δσρ   |       |