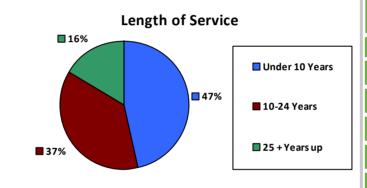

### **Five Largest Federal Employers**

Agriculture: 2,355

DOI: 1,947

VA: 1,797

Air Force: 740

| Race and Ethnicity                            |  |     |      |  |
|-----------------------------------------------|--|-----|------|--|
| White, non-Hispanic 8,251 88.0%               |  |     |      |  |
| Black/African American,<br>non-Hispanic       |  | 103 | 1.1% |  |
| Hispanic or Latino 511 5.4%                   |  |     |      |  |
| Asian, non-Hispanic                           |  | 120 | 1.3% |  |
| Two or more races                             |  | 147 | 1.6% |  |
| American Indian and Alaska<br>Native          |  | 201 | 2.1% |  |
| Native Hawaiian and Other<br>Pacific Islander |  | 36  | 0.4% |  |
| Gender                                        |  | Age |      |  |