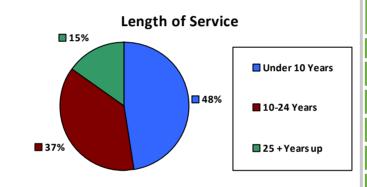

### **Five Largest Federal Employers**

Agriculture: 2,370

VA: 2,062

DOI: 1,954

Air Force: 710

Army: 689

| Race and Ethnicity                            |       |       |  |
|-----------------------------------------------|-------|-------|--|
| White, non-Hispanic                           | 8,400 | 87.1% |  |
| Black/African American,<br>non-Hispanic       | 102   | 1.1%  |  |
| Hispanic or Latino                            | 564   | 5.9%  |  |
| Asian, non-Hispanic                           | 136   | 1.4%  |  |
| Two or more races                             | 165   | 1.7%  |  |
| American Indian and Alaska<br>Native          | 204   | 2.1%  |  |
| Native Hawaiian and Other<br>Pacific Islander | 36    | 0.4%  |  |
|                                               |       |       |  |