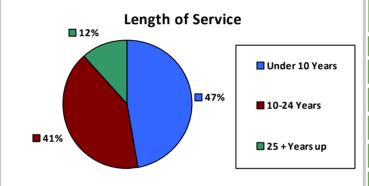

### **Five Largest Federal Employers**

Agriculture: 2,355

DOI: 1,947

VA: 1,797

Air Force: 740

| Race and Ethnicity                            |  |     |      |  |
|-----------------------------------------------|--|-----|------|--|
| White, non-Hispanic 8,251 88.0%               |  |     |      |  |
| Black/African American,<br>non-Hispanic       |  | 103 | 1.1% |  |
| Hispanic or Latino 511 5.4%                   |  |     |      |  |
| Asian, non-Hispanic                           |  | 120 | 1.3% |  |
| Two or more races                             |  | 147 | 1.6% |  |
| American Indian and Alaska<br>Native          |  | 201 | 2.1% |  |
| Native Hawaiian and Other<br>Pacific Islander |  | 36  | 0.4% |  |
| Gender                                        |  | Age |      |  |