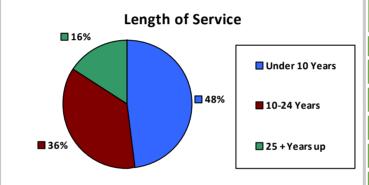

# Five Largest Federal Employers VA: 1.907

Agriculture: 2,262

STATE OF THE STATE

DOI: 1.925

Air Force: 715

TATES OF THE

Army: 672

| Race and Ethnicity                            |  |       |       |
|-----------------------------------------------|--|-------|-------|
| White, non-Hispanic                           |  | 8,237 | 87.8% |
| Black/African American,<br>non-Hispanic       |  | 93    | 1.0%  |
| Hispanic or Latino                            |  | 528   | 5.6%  |
| Asian, non-Hispanic                           |  | 128   | 1.4%  |
| Two or more races                             |  | 150   | 1.6%  |
| American Indian and Alaska<br>Native          |  | 192   | 2.0%  |
| Native Hawaiian and Other<br>Pacific Islander |  | 35    | 0.4%  |
| Gender                                        |  | Δσρ   |       |