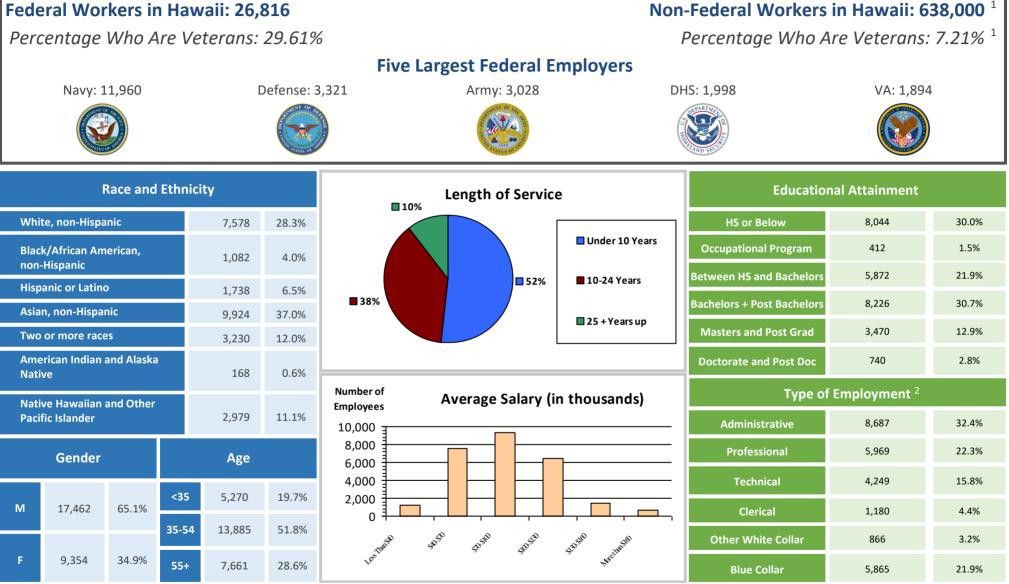

## Hawaii - 2022

All data unless otherwise noted is provided by the US Office of Personnel Management for the December 2022 reporting period. <sup>1</sup>Non-Federal Workers Data calculated from the US Bureau of Labor Statistics 2022 Annual Averages https://www.bls.gov/news.release/pdf/vet.pdf. <sup>2</sup>Employment categories consistent with the definitions given by the US Office of Personnel Management "Introduction to the Position Classification Standards" 2009. For a description of the employment categories, refer to http://www.opm.gov/policy-data-oversight/classification-qualifications/classifications/positionclassificationintro.pdf.