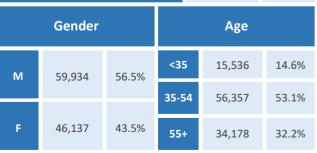

### **Five Largest Federal Employers**

VA: 31,432

Air Force: 12.607

Justice: 5,961

| TATES OF |
|----------|

| Race and Ethnicity                            |               |        |     |        |        |       |
|-----------------------------------------------|---------------|--------|-----|--------|--------|-------|
| White, non-Hispanic 56,409 55.0%              |               |        |     |        |        | 55.0% |
| Black/African American,<br>non-Hispanic       |               |        |     | 20,123 | 19.6%  |       |
| Hisp                                          | anic or Latin | 0      |     |        | 17,090 | 16.7% |
| Asia                                          | n, non-Hispa  | nic    |     |        | 4,192  | 4.1%  |
| Two or more races                             |               |        |     |        | 1,503  | 1.5%  |
| American Indian and Alaska<br>Native          |               | à      |     | 707    | 0.7%   |       |
| Native Hawaiian and Other<br>Pacific Islander |               |        |     | 284    | 0.3%   |       |
| Gender Age                                    |               |        |     |        |        |       |
| M                                             | 58,958        | 57.5%  | <3! | 5      | 15,127 | 14.8% |
|                                               | 30,333        | 37.370 |     |        |        |       |

|   | Gender |        |       | Age    |       |
|---|--------|--------|-------|--------|-------|
| М | 58,958 | 57.5%  | <35   | 15,127 | 14.8% |
|   | ,      | 37.370 | 35-54 | 54,166 | 52.9% |
| F | 43,506 | 42.5%  | 55+   | 33,174 | 32.4% |