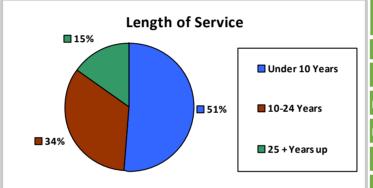

**Length of Service** 

| Educational Attainment     |        |       |  |  |
|----------------------------|--------|-------|--|--|
| HS or Below                | 23,333 | 25.2% |  |  |
| Occipational Program       | 3,907  | 4.2%  |  |  |
| Between HS and Bachelors   | 20,193 | 21.8% |  |  |
| Bachelors + Post Bachelors | 28,612 | 30.9% |  |  |
| Masters and Post Grad      | 14,051 | 15.2% |  |  |
| Doctorate and Post Doc     | 2,411  | 2.6%  |  |  |