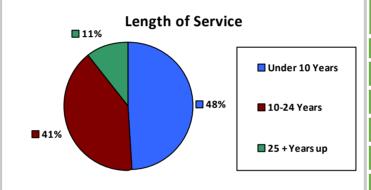

| American Indian and Alaska<br>Native          |          |      |          | 731    | 0.7%  |
|                                         | Native Hawaiian and Other<br>Pacific Islander |          |      |          | 302    | 0.3%  |
|                                         | Gender                                        |          |      |          | Age    |       |
| M                                       | 59,731                                        | 56.7%    | <35  | 5        | 15,736 | 14.9% |
|                                         |                                               |          | 35-5 | 4        | 55,613 | 52.8% |
| F                                       | 45,557                                        | 43.3%    | 554  | <u>.</u> | 33 939 | 32.2% |





| Educational Attainment     |        |       |  |  |  |
|----------------------------|--------|-------|--|--|--|
| HS or Below                | 28,715 | 27.3% |  |  |  |
| Occipational Program       | 2,147  | 2.0%  |  |  |  |
| Between HS and Bachelors   | 20,257 | 19.2% |  |  |  |
| Bachelors + Post Bachelors | 32,903 | 31.2% |  |  |  |
| Masters and Post Grad      | 18,029 | 17.1% |  |  |  |
| Doctorate and Post Doc     | 3,086  | 2.9%  |  |  |  |

| Type of Employment <sup>2</sup> |                       |       |  |  |
|---------------------------------|-----------------------|-------|--|--|
| Administrative                  | Administrative 36,012 |       |  |  |
| Professional                    | 30,594                | 29.1% |  |  |
| Technical 20,435                |