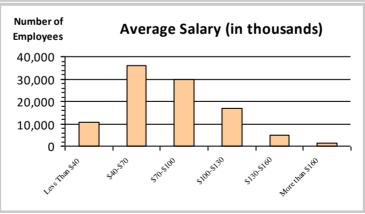

| Number of<br>Employees |                  | A       | verage              | Salary  | (in tho   | usands)        |
|------------------------|------------------|---------|---------------------|---------|-----------|----------------|
| 40,000 王               |                  |         |                     |         |           |                |
| 30,000                 |                  | -       |                     |         |           |                |
| 20,000                 |                  | -       |                     |         |           |                |
| 10,000                 |                  |         |                     |         |           |                |
| 0 +                    | <sub>je</sub> jo | 540.5TO | s <sub>lo</sub> sia | sins 12 | 5130,5160 | word that side |