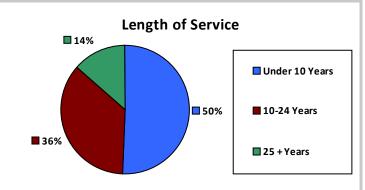

**Length of Service** 

| Educational Attainment     |        |       |  |  |
|----------------------------|--------|-------|--|--|
| HS or Below                | 23,333 | 25.2% |  |  |
| Occipational Program       | 3,907  | 4.2%  |  |  |
| Between HS and Bachelors   | 20,193 | 21.8% |  |  |
| Bachelors + Post Bachelors | 28,612 | 30.9% |  |  |
| Masters and Post Grad      | 14,051 | 15.2% |  |  |
| Doctorate and Post Doc     | 2,411  | 2.6%  |  |  |