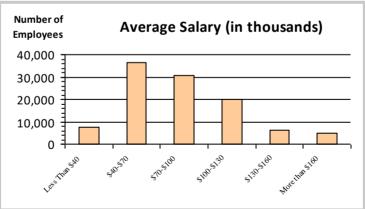

| Number of<br>Employees | Average Salary (in thousands) |            |              |             |
|------------------------|-------------------------------|------------|--------------|-------------|
| 40,000 =               |                               | 1          |              |             |
| 30,000                 |                               |            |              |             |
| 20,000                 |                               |            |              |             |
| 10,000                 |                               |            | <del> </del> |             |
| 0 1                    | 1                             | 1 1        |              | <del></del> |
| Les Thursto            | 540510                        | stosta sta | \$130°\$160  | That slop   |