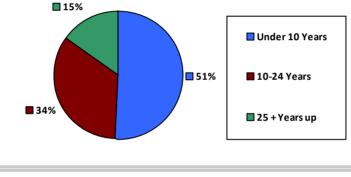

Hisp                                          | anic or Latin | 0     |        | 14,693 | 15.9% |
| Asian, non-Hispanic                           |               |       | 3,353  | 3.6%   |       |
| Two or more races                             |               |       | 928    | 1.0%   |       |
| American Indian and Alaska<br>Native          |               | 1     | 681    | 0.7%   |       |
| Native Hawaiian and Other<br>Pacific Islander |               |       | 195    | 0.2%   |       |
| Gender Age                                    |               |       |        |        |       |
| М                                             | 53,846        | 58.2% | <35    | 13,959 | 15.1% |
|                                               | ·             |       | 35-54  | 51,441 | 55.6% |



**Length of Service** 



| Educational Attainment     |        |       |  |  |
|----------------------------|--------|-------|--|--|
| HS or Below                | 23,333 | 25.2% |  |  |
| Occipational Program       | 3,907  | 4.2%  |  |  |
| Between HS and Bachelors   | 20,193 | 21.8% |  |  |
| Bachelors + Post Bachelors | 28,612 | 30.9% |  |  |
| Masters and Post Grad      | 14,051 | 15.2% |  |  |
| Doctorate and Post Doc     | 2,411  | 2.6%  |  |  |

| Type of Employment <sup>2</sup> |                                              |  |  |
|---------------------------------|----------------------------------------------|--|--|
| 31,910                          | 34.5%                                        |  |  |
| 25,681                          | 27.7%