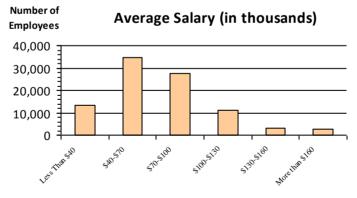

| Number of<br>Employees | Average Salary (in thousands) |            |              |             |
|------------------------|-------------------------------|------------|--------------|-------------|
| 40,000 =               |                               | 1          |              |             |
| 30,000                 |                               |            |              |             |
| 20,000                 |                               |            |              |             |
| 10,000                 |                               |            | <del> </del> |             |
| 0 1                    | 1                             | 1 1        |              | <del></del> |
| Les Thursto            | 540510                        | stosta sta | \$130°\$160  | That slop   |