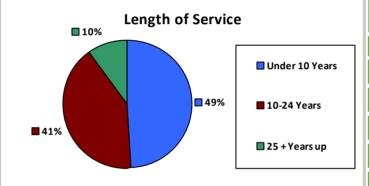

**Length of Service** 

| Educational Attainment     |        |       |  |  |
|----------------------------|--------|-------|--|--|
| HS or Below                | 23,333 | 25.2% |  |  |
| Occipational Program       | 3,907  | 4.2%  |  |  |
| Between HS and Bachelors   | 20,193 | 21.8% |  |  |
| Bachelors + Post Bachelors | 28,612 | 30.9% |  |  |
| Masters and Post Grad      | 14,051 | 15.2% |  |  |
| Doctorate and Post Doc     | 2,411  | 2.6%  |  |  |