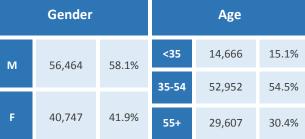

### **Five Largest Federal Employers**

VA: 29,043

DHS: 13,010

| Race and Ethnicity                            |     |        |       |
|-----------------------------------------------|-----|--------|-------|
| White, non-Hispanic                           |     | 57,211 | 58.8% |
| Black/African American,<br>non-Hispanic       |     | 18,318 | 18.8% |
| Hispanic or Latino                            |     | 15,737 | 16.2% |
| Asian, non-Hispanic                           |     | 3,800  | 3.9%  |
| Two or more races                             |     | 1,199  | 1.2%  |
| American Indian and Alask<br>Native           | a   | 697    | 0.7%  |
| Native Hawaiian and Other<br>Pacific Islander |     | 229    | 0.2%  |
| Gender                                        |     | Age    |       |
|                                               | <35 | 14.666 | 15.1% |