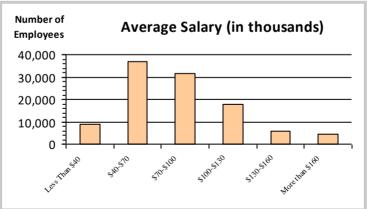

| Number of<br>Employees | Average Salary (in thousands) |            |              |             |
|------------------------|-------------------------------|------------|--------------|-------------|
| 40,000 =               |                               | 1          |              |             |
| 30,000                 |                               |            |              |             |
| 20,000                 |                               |            |              |             |
| 10,000                 |                               |            | <del> </del> |             |
| 0 1                    | 1                             | 1 1        |              | <del></del> |
| Les Thursto            | 540510                        | stosta sta | \$130°\$160  | That slop   |