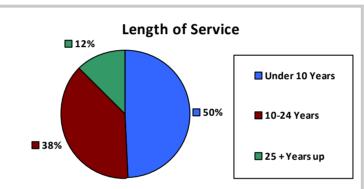

ication-qualifications/classifying-general-schedule-positions/positionclassificationintro.pdf.

### Federal Workers in Florida: 99,424

Non-Federal Workers in Florida: 9,811,000 <sup>1</sup>

Percentage Who Are Veterans: 39.47%

**Race and Ethnicity** 

Percentage Who Are Veterans: 6.18% 1

#### **Five Largest Federal Employers**

VA: 30,439



55.4%

19.3%

16.7%

4.0%

1.4%

0.7%

0.3%

14.6%

53.4%

32.0%









Justice: 5,909

White, non-Hispanic

non-Hispanic

**Native** 

М

**Hispanic or Latino** 

Asian, non-Hispanic

Two or more races

**Pacific Islander** 

**American Indian and Alaska** 

**Native Hawaiian and Other** 

Gender

57,407

41,937

Black/African American,



55.055

19,201

16.575

4,022

1,358

678

256

Age

14.501

53,067

31,856

<35

35-54

55+

57.8%

42.2%





| Educational Attainment     |        |       |  |  |
|----------------------------|--------|-------|--|--|
| HS or Below                | 24,525 | 24.7% |  |  |
| Occipational Program       | 3,648  | 3.7%  |  |  |
| Between HS and Bachelors   | 20,683 | 20.8% |  |  |
| Bachelors + Post Bachelors | 30,792 | 31.0% |  |  |
| Masters and Post Grad      | 16,420 | 16.5% |  |  |
| Doctorate and Post Doc     | 3,230  | 3.2%  |  |  |

| Type of Employment <sup>2</sup> |        |       |  |
|---------------------------------|--------|-------|--|
| Administrative                  | 33,982 | 34.2% |  |
| Professional                    | 28,393 | 28.6% |  |
| Technical                       | 19,702 | 19.8% |  |
| Clerical                        | 6,479  | 6.5%  |  |
| Other White Collar 3,176