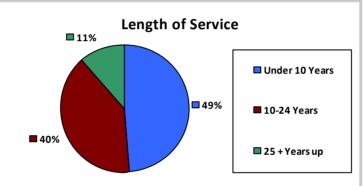

**Length of Service** 

| Educational Attainment     |        |       |  |  |
|----------------------------|--------|-------|--|--|
| HS or Below                | 23,333 | 25.2% |  |  |
| Occipational Program       | 3,907  | 4.2%  |  |  |
| Between HS and Bachelors   | 20,193 | 21.8% |  |  |
| Bachelors + Post Bachelors | 28,612 | 30.9% |  |  |
| Masters and Post Grad      | 14,051 | 15.2% |  |  |
| Doctorate and Post Doc     | 2,411  | 2.6%  |  |  |