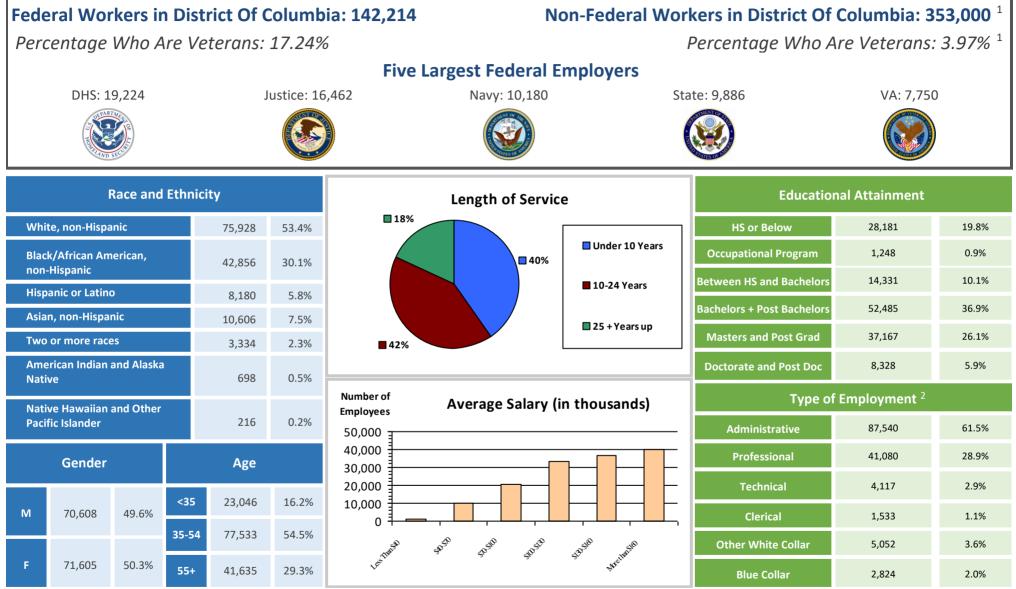

Who are the Civilian Federal Employees in

## **District Of Columbia - 2022**

All data unless otherwise noted is provided by the US Office of Personnel Management for the December 2022 reporting period. <sup>1</sup>Non-Federal Workers Data calculated from the US Bureau of Labor Statistics 2022 Annual Averages https://www.bls.gov/news.release/pdf/vet.pdf. <sup>2</sup>Employment categories consistent with the definitions given by the US Office of Personnel Management "Introduction to the Position Classification Standards" 2009. For a description of the employment categories, refer to http://www.opm.gov/policy-data-oversight/classification-qualifications/classifications/positionclassificationintro.pdf.