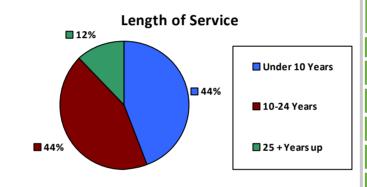

lack/African American,<br>non-Hispanic       |        |       | 13,810 | 32.6% |       |       |
| Hispanic or Latino                            |        |       | 1,251  | 3.0%  |       |       |
| Asian, non-Hispanic                           |        |       | 679    | 1.6%  |       |       |
| Two or more races                             |        |       |        | 713   | 1.7%  |       |
| American Indian and Alaska<br>Native          |        |       |        | 269   | 0.6%  |       |
| Native Hawaiian and Other<br>Pacific Islander |        |       |        |       | 70    | 0.2%  |
| Gender                                        |        |       | Age    |       |       |       |
| M                                             | 23,480 | 55.4% | <35    | 5     | 6,700 | 15.8% |





| Number of<br>Employees