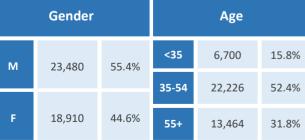

## **Five Largest Federal Employers**

Army: 17,232

VA: 7,361

Defense: 4,168

SSA: 2,509

Justice: 2,439

| Race and Ethnicity                            |        |       |        |       |       |       |
|-----------------------------------------------|--------|-------|--------|-------|-------|-------|
| White, non-Hispanic                           |        |       | 25,489 | 60.1% |       |       |
| Black/African American,<br>non-Hispanic       |        |       | 13,810 | 32.6% |       |       |
| Hispanic or Latino                            |        |       | 1,251  | 3.0%  |       |       |
| Asian, non-Hispanic                           |        |       | 679    | 1.6%  |       |       |
| Two or more races                             |        |       |        | 713   | 1.7%  |       |
| American Indian and Alaska<br>Native          |        |       |        | 269   | 0.6%  |       |
| Native Hawaiian and Other<br>Pacific Islander |        |       |        |       | 70    | 0.2%  |
| Gender                                        |        |       | Age    |       |       |       |
| M                                             | 23,480 | 55.4% | <35    | 5     | 6,700 | 15.8% |