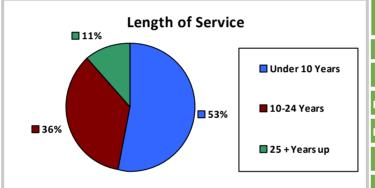

#### **Five Largest Federal Employers**

VA: 12,029

DHS: 1,430

| Race and Ethnicity                                                                   |                          |         |      |   |        |       |
|--------------------------------------------------------------------------------------|--------------------------|---------|------|---|--------|-------|
| Whi                                                                                  | te, non-Hispa            | nic     |      |   | 18,891 | 61.0% |
|                                                                                      | k/African Am<br>Hispanic | erican, |      |   | 9,780  | 31.6% |
| Hisp                                                                                 | anic or Latino           | )       |      |   | 823    | 2.7%  |
| Asia                                                                                 | n, non-Hispar            | nic     |      |   | 689    | 2.2%  |
| Two                                                                                  | or more race             | es es   |      |   | 441    | 1.4%  |
| American Indian and Alaska<br>Native                                                 |                          |         | 1    |   | 247    | 0.8%  |
| Native Hawaiian and Other<br>Pacific Islander                                        |                          |         |      |   | 43     | 0.1%  |
|                                                                                      | Gender                   |         |      |   | Age    |       |
| М                                                                                    | 14,195                   | 45.8%   | <35  | 5 | 5,371  | 17.3% |
|                                                                                      |                          |         | 35-5 | 4 | 16,646 | 53.7% |
| F                                                                                    | 16,778                   | 54.2%   | 55+  |   | 8,956  | 28.9% |
| All data unless otherwise noted is provided by the US Office of Personnel Management |                          |         |      |   |        |       |