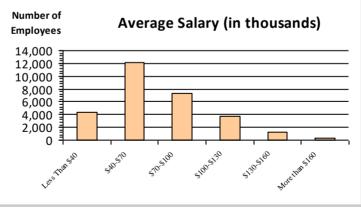

| Number of<br>Employees                                         | Average Salary (in thousands)                   |
|----------------------------------------------------------------|-------------------------------------------------|
| 14,000<br>12,000<br>10,000<br>8,000<br>6,000<br>4,000<br>2,000 | sua sto sua |