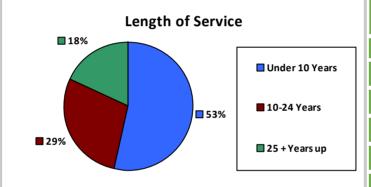

| n, non-Hispai  | nic   |      |     | 592    | 2.0%  |
| Two or more races 328                         |                |       | 1.1% |     |        |       |
| American Indian and Alaska<br>Native          |                | ı     |      | 262 | 0.9%   |       |
| Native Hawaiian and Other Pacific Islander 39 |                |       | 0.1% |     |        |       |
| Gender Age                                    |                |       |      |     |        |       |
| M                                             | 14,114         | 48.4% | <35  | 5   | 4,930  | 16.9% |
|                                               |                |       | 35-5 | 4   | 15,742 | 53.9% |
| F                                             | 15,056         | 51.6% | 55-  |     | 8,534  | 29.2% |



| Number of<br>Employees                                | Average Salary (in thousands)