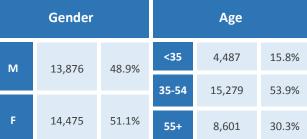

#### **Five Largest Federal Employers**

VA: 12,029

DHS: 1,430

| Race and Ethnicity                                                                   |                          |         |      |   |        |       |
|--------------------------------------------------------------------------------------|--------------------------|---------|------|---|--------|-------|
| Whi                                                                                  | te, non-Hispa            | nic     |      |   | 18,891 | 61.0% |
|                                                                                      | k/African Am<br>Hispanic | erican, |      |   | 9,780  | 31.6% |
| Hisp                                                                                 | anic or Latino           | )       |      |   | 823    | 2.7%  |
| Asia                                                                                 | n, non-Hispar            | nic     |      |   | 689    | 2.2%  |
| Two                                                                                  | or more race             | es es   |      |   | 441    | 1.4%  |
| American Indian and Alaska<br>Native                                                 |                          |         | 1    |   | 247    | 0.8%  |
| Native Hawaiian and Other<br>Pacific Islander                                        |                          |         |      |   | 43     | 0.1%  |
|                                                                                      | Gender                   |         |      |   | Age    |       |
| М                                                                                    | 14,195                   | 45.8%   | <35  | 5 | 5,371  | 17.3% |
|                                                                                      |                          |         | 35-5 | 4 | 16,646 | 53.7% |
| F                                                                                    | 16,778                   | 54.2%   | 55+  |   | 8,956  | 28.9% |
| All data unless otherwise noted is provided by the US Office of Personnel Management |                          |         |      |   |        |       |