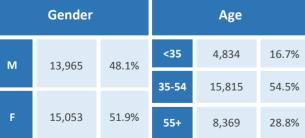

#### **Five Largest Federal Employers**

VA: 11,656

Army: 3,148

DHS: 1,311

Agriculture: 1,272

| Race and Ethnicity                            |                |       |       |        |       |
|-----------------------------------------------|----------------|-------|-------|--------|-------|
| Whi                                           | te, non-Hispa  | nic   |       | 18,356 | 62.7% |
| Black/African American,<br>non-Hispanic       |                |       |       | 8,778  | 30.0% |
| Hisp                                          | anic or Latino | )     |       | 673    | 2.3%  |
| Asia                                          | n, non-Hispaı  | nic   |       | 653    | 2.2%  |
| Two or more races                             |                |       |       | 369    | 1.3%  |
| American Indian and Alaska<br>Native          |                |       | 251   | 0.9%   |       |
| Native Hawaiian and Other<br>Pacific Islander |                |       |       | 46     | 0.2%  |
| Gender Age                                    |                |       |       |        |       |
| М                                             | 13,926         | 47.7% | <35   | 4,898  | 16.7% |
|                                               |                |       | 35-54 | 15,631 | 53.4% |
| F                                             | 15,293         | 52.3% | 55+   | 8,756  | 29.9% |