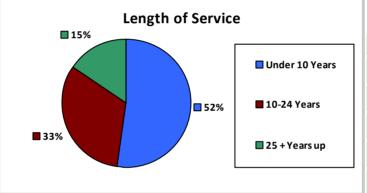

#### **Five Largest Federal Employers**

VA: 11,082

Agriculture: 1,331

Navy: 1,239

| Race and Ethnicity                            |                |       |      |     |        |       |
|-----------------------------------------------|----------------|-------|------|-----|--------|-------|
| Whi                                           | te, non-Hispa  | nic   |      |     | 18,732 | 64.1% |
| Black/African American,<br>non-Hispanic       |                |       |      |     | 8,637  | 29.6% |
| Hisp                                          | anic or Latino | )     |      |     | 612    | 2.1%  |
| Asia                                          | n, non-Hispai  | nic   |      |     | 592    | 2.0%  |
| Two or more races 328                         |                |       | 1.1% |     |        |       |
| American Indian and Alaska<br>Native          |                | ı     |      | 262 | 0.9%   |       |
| Native Hawaiian and Other Pacific Islander 39 |                |       | 0.1% |     |        |       |
| Gender Age                                    |                |       |      |     |        |       |
| M                                             | 14,114         | 48.4% | <35  | 5   | 4,930  | 16.9% |
|                                               |                |       | 35-5 | 4   | 15,742 | 53.9% |
| F                                             | 15,056         | 51.6% | 55-  |     | 8,534  | 29.2% |