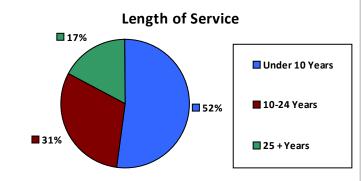

re Veterans: 9.03% <sup>2</sup>

#### **Five Largest Federal Employers**

VA: 11,169

Treasury: 3,170

Army: 3,025

Agriculture: 1,281





| Race and Ethnicity                            |        |       |  |  |
|-----------------------------------------------|--------|-------|--|--|
| White, non-Hispanic                           | 18,286 | 64.5% |  |  |
| Black/African American,<br>non-Hispanic       | 8,210  | 28.9% |  |  |
| Hispanic or Latino                            | 633    | 2.2%  |  |  |
| Asian, non-Hispanic                           | 600    | 2.1%  |  |  |
| Two or more races                             | 330    | 1.2%  |  |  |
| American Indian and Alaska<br>Native          | 262    | 0.9%  |  |  |
| Native Hawaiian and Other<br>Pacific Islander | 42     | 0.1%  |  |  |





| Number of<br>Employees | Average Salary (in thousands)                                                                                                                                                                                                                                                                                                                                                                                                                                             |  |  |
|------------------------|---------------------------------------------------------------------------------------------------------------------------------------------------------------------------------------------------------------------------------------------------------------------------------------