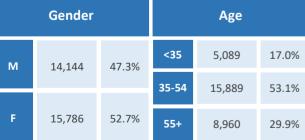

#### **Five Largest Federal Employers**

VA: 11,656

Army: 3,148

DHS: 1,311

Agriculture: 1,272

| Race and Ethnicity                            |                |       |       |        |       |
|-----------------------------------------------|----------------|-------|-------|--------|-------|
| Whi                                           | te, non-Hispa  | nic   |       | 18,356 | 62.7% |
| Black/African American,<br>non-Hispanic       |                |       |       | 8,778  | 30.0% |
| Hisp                                          | anic or Latino | )     |       | 673    | 2.3%  |
| Asia                                          | n, non-Hispaı  | nic   |       | 653    | 2.2%  |
| Two or more races                             |                |       |       | 369    | 1.3%  |
| American Indian and Alaska<br>Native          |                |       | 251   | 0.9%   |       |
| Native Hawaiian and Other<br>Pacific Islander |                |       |       | 46     | 0.2%  |
| Gender Age                                    |                |       |       |        |       |
| М                                             | 13,926         | 47.7% | <35   | 4,898  | 16.7% |
|                                               |                |       | 35-54 | 15,631 | 53.4% |
| F                                             | 15,293         | 52.3% | 55+   | 8,756  | 29.9% |