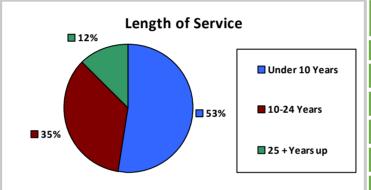

|                                               | Race and Ethnicity |       |       |       |        |       |
|-----------------------------------------------|--------------------|-------|-------|-------|--------|-------|
| Whi                                           | te, non-Hispa      | nic   |       |       | 19,036 | 61.8% |
| Black/African American,<br>non-Hispanic       |                    |       | 9,575 | 31.1% |        |       |
| Hisp                                          | anic or Latino     | )     |       |       | 761    | 2.5%  |
| Asian, non-Hispanic                           |                    |       |       |       | 686    | 2.2%  |
| Two or more races                             |                    |       |       |       | 411    | 1.3%  |
| American Indian and Alaska<br>Native          |                    |       | ı     |       | 241    | 0.8%  |
| Native Hawaiian and Other<br>Pacific Islander |                    |       |       | 46    | 0.1%   |       |
| Gender                                        |                    |       |       |       | Age    |       |
| M                                             | 14,323             | 46.5% | <35   | 5     | 5,460  | 17.7% |
|                                               |                    |       | 35-5  | 4     | 16,345 | 53.1% |