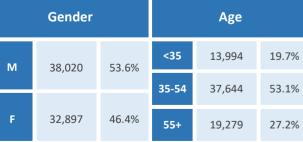

## Pennsylvania - 2022

Federal Workers in Pennsylvania: 70,917

Non-Federal Workers in Pennsylvania: 6,076,000 <sup>1</sup>

Percentage Who Are Veterans: 22.31%

Percentage Who Are Veterans: 4.79% 1