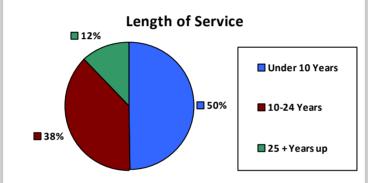

ercentage Who Are Veterans: 22.31%

Percentage Who Are Veterans: 4.79% 1

## **Five Largest Federal Employers**

VA: 18,492

Defense: 8,231

Navy: 7,788

Army: 7,697





**Native Hawaiian and Other** 

**Pacific Islander** 

| Race and Ethnicity                   |        |       |  |  |  |  |
|--------------------------------------|--------|-------|--|--|--|--|
| hite, non-Hispanic                   | 52,526 | 74.1% |  |  |  |  |
| ack/African American,<br>on-Hispanic | 11,443 | 16.1% |  |  |  |  |
| spanic or Latino                     | 3,220  | 4.5%  |  |  |  |  |
| ian, non-Hispanic                    | 2,382  | 3.4%  |  |  |  |  |
| vo or more races                     | 847    | 1.2%  |  |  |  |  |
| nerican Indian and Alaska<br>ative   | 256    | 0.4%  |  |  |  |  |

109

0.2%





| Number of<br>Employees                                  | Average Salary (in thousands)