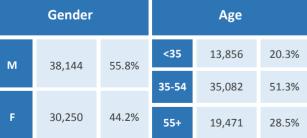

#### **Five Largest Federal Employers**

VA: 15,433

Army: 8,197

Defense: 8,090

Navy: 6,465

Treasury: 6,181

| Race and Ethnicity                            |                |        |      |        |        |        |
|-----------------------------------------------|----------------|--------|------|--------|--------|--------|
| Whi                                           | te, non-Hispa  | nic    |      |        | 52,252 | 76.4%  |
| Black/African American,<br>non-Hispanic       |                |        |      | 10,951 | 16.0%  |        |
| Hisp                                          | anic or Latino | )      |      |        | 2,488  | 3.6%   |
| Asia                                          | n, non-Hispa   | nic    |      |        | 1,802  | 2.6%   |
| Two or more races                             |                |        |      | 592    | 0.9%   |        |
| American Indian and Alaska<br>Native          |                | 1      |      | 221    | 0.3%   |        |
| Native Hawaiian and Other<br>Pacific Islander |                |        |      | 78     | 0.1%   |        |
| Gender Age                                    |                |        |      |        |        |        |
| М                                             | 38,144         | 55.8%  | <35  | ;      | 13,856 | 20.3%  |
|                                               | 55,111         | 22.070 | 25.5 | 4      | 25.002 | F1 20/ |