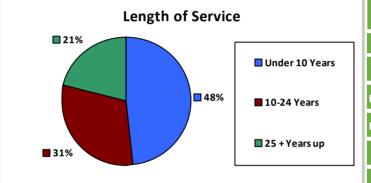

### **Five Largest Federal Employers**

VA: 14,995

Army: 8,177

Defense: 8,002

Navy: 6,137

Treasury: 6,125

| Race and Ethnicity                            |               |       |      |        |        |       |
|-----------------------------------------------|---------------|-------|------|--------|--------|-------|
| Whi                                           | te, non-Hispa | nic   |      |        | 51,848 | 76.9% |
| Black/African American,<br>non-Hispanic       |               |       |      | 10,696 | 15.9%  |       |
| Hisp                                          | anic or Latin | 0     |      |        | 2,348  | 3.5%  |
| Asian, non-Hispanic                           |               |       |      |        | 1,709  | 2.5%  |
| Two or more races                             |               |       |      |        | 520    | 0.8%  |
| American Indian and Alaska<br>Native          |               |       | 1    |        | 235    | 0.3%  |
| Native Hawaiian and Other<br>Pacific Islander |               |       |      |        | 64     | 0.1%  |
| Gender                                        |               |       |      |        | Age    |       |
| M                                             | 37,524        | 55.7% | <35  | ;      | 13,366 | 19.8% |
|                                               | , , ,         |       | 35-5 | 4      | 34,781 | 51.6% |

| Number of<br>Employees                                            | Ave      | erage Salary    | (in thousands)                                                                                                                                                                                                                                                                                                                                                                                                                                                                                                                                                                                                                                                                                                                                                                                                                                                                                                                                                                                                                                                                                                                                                                                                                                                                                                                                                                                                                                                                                                                                                                                                                                                                                                                                                                                                                                                                                                                                                                                                                                                                                                                 |
|-------------------------------------------------------------------|----------|-----------------|--------------------------------------------------------------------------------------------------------------------------------------------------------------------------------------------------------------------------------------------------------------------------------------------------------------------------------------------------------------------------------------------------------------------------------------------------------------------------------------------------------------------------------------------------------------------------------------------------------------------------------------------------------------------------------------------------------------------------------------------------------------------------------------------------------------------------------------------------------------------------------------------------------------------------------------------------------------------------------------------------------------------------------------------------------------------------------------------------------------------------------------------------------------------------------------------------------------------------------------------------------------------------------------------------------------------------------------------------------------------------------------------------------------------------------------------------------------------------------------------------------------------------------------------------------------------------------------------------------------------------------------------------------------------------------------------------------------------------------------------------------------------------------------------------------------------------------------------------------------------------------------------------------------------------------------------------------------------------------------------------------------------------------------------------------------------------------------------------------------------------------|
| 35,000<br>30,000<br>25,000<br>20,000<br>15,000<br>10,000<br>5,000 | ya sasta | sin san sin sin | 30 State Sta |