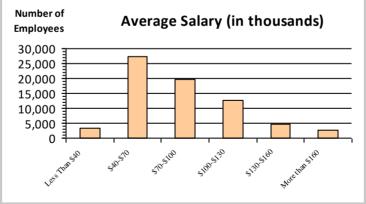

| Number of<br>Employees | Average Salary (in thousands) |          |                                    |             |              |
|------------------------|-------------------------------|----------|------------------------------------|-------------|--------------|
| 35,000<br>30,000       |                               |          |                                    |             |              |
| 25,000                 |                               |          |                                    |             |              |
| 20,000<br>15,000       |                               |          |                                    |             |              |
| 10,000                 |                               | $\vdash$ |                                    | <del></del> |              |
| 5,000                  |                               |          |                                    |             |              |
| 0 +                    | - 10                          | - 1      | - So                               | - 0         | (a)          |
| Les Thu sh             | 540.570                       | 20210    | <sup>£</sup> 100. <sup>£</sup> 130 | \$130°5160  | ge that s to |