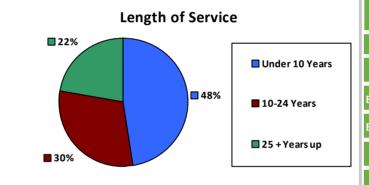

20.5%

51.5%

28.0%

Age

14.452

36,267

19,711

<35

35-54

55+

55.1%

44.9%

| Number of<br>Employees                                  | Average Salary (in thousands) |
|---------------------------------------------------------|-------------------------------|
| 35,000<br>30,000<br>25,000<br>15,000<br>10,000<br>5,000 | a susta sursta sursta sursta  |