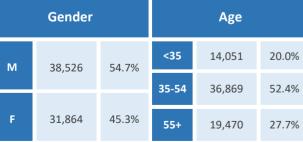

# Five Largest Federal Employers Defense: 8,030

VA: 16,046

Army: 8,456

Navy: 7,094

| Race and Ethnicity                            |     |        |       |
|-----------------------------------------------|-----|--------|-------|
| White, non-Hispanic                           |     | 50,967 | 74.2% |
| Black/African American,<br>non-Hispanic       |     | 11,065 | 16.1% |
| Hispanic or Latino                            |     | 2,739  | 4.0%  |
| Asian, non-Hispanic                           |     | 1,908  | 2.8%  |
| Two or more races                             |     | 682    | 1.0%  |
| American Indian and Alaska<br>Native          |     | 231    | 0.3%  |
| Native Hawaiian and Other<br>Pacific Islander |     | 88     | 0.1%  |
| Gender                                        |     | Age    |       |
|                                               | <35 | 13 839 | 20.2% |