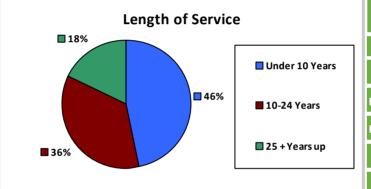

| Number of<br>Employees | Average Salary (in thousands) |          |                                    |             |              |
|------------------------|-------------------------------|----------|------------------------------------|-------------|--------------|
| 35,000<br>30,000       |                               |          |                                    |             |              |
| 25,000                 |                               |          |                                    |             |              |
| 20,000<br>15,000       |                               |          |                                    |             |              |
| 10,000                 |                               | $\vdash$ |                                    | <del></del> |              |
| 5,000                  |                               |          |                                    |             |              |
| 0 +                    | - 10                          | - 1      | - So                               | - 0         | (a)          |
| Les Thu sh             | 540.570                       | 20210    | <sup>£</sup> 100. <sup>£</sup> 130 | \$130°5160  | ge that s to |