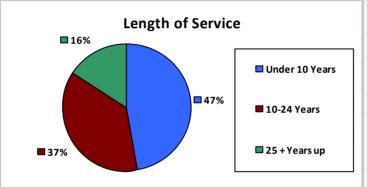

| Number of<br>Employees    | Average Salary (in thousands)                                                                                                                                                                                                                                                                                                                                                                                                                                                                                                                                                                                                                                                                                                                                                                                                                                                                                                                                                                                                                                                                                                                                                                                                                                                                                                                                                                                                                                                                                                                                                                                                                                                                                                                                                                                                                                                                                                                                                                                                                                                                                                  |  |  |
|---------------------------|--------------------------------------------------------------------------------------------------------------------------------------------------------------------------------------------------------------------------------------------------------------------------------------------------------------------------------------------------------------------------------------------------------------------------------------------------------------------------------------------------------------------------------------------------------------------------------------------------------------------------------------------------------------------------------------------------------------------------------------------------------------------------------------------------------------------------------------------------------------------------------------------------------------------------------------------------------------------------------------------------------------------------------------------------------------------------------------------------------------------------------------------------------------------------------------------------------------------------------------------------------------------------------------------------------------------------------------------------------------------------------------------------------------------------------------------------------------------------------------------------------------------------------------------------------------------------------------------------------------------------------------------------------------------------------------------------------------------------------------------------------------------------------------------------------------------------------------------------------------------------------------------------------------------------------------------------------------------------------------------------------------------------------------------------------------------------------------------------------------------------------|--|--|
| 35,000<br>30,000          |                                                                                                                                                                                                                                                                                                                                                                                                                                                                                                                                                                                                                                                                                                                                                                                                                                                                                                                                                                                                                                                                                                                                                                                                                                                                                                                                                                                                                                                                                                                                                                                                                                                                                                                                                                                                                                                                                                                                                                                                                                                                                                                                |  |  |
| 25,000                    |                                                                                                                                                                                                                                                                                                                                                                                                                                                                                                                                                                                                                                                                                                                                                                                                                                                                                                                                                                                                                                                                                                                                                                                                                                                                                                                                                                                                                                                                                                                                                                                                                                                                                                                                                                                                                                                                                                                                                                                                                                                                                                                                |  |  |
| 15,000<br>10,000<br>5,000 |                                                                                                                                                                                                                                                                                                                                                                                                                                                                                                                                                                                                                                                                                                                                                                                                                                                                                                                                                                                                                                                                                                                                                                                                                                                                                                                                                                                                                                                                                                                                                                                                                                                                                                                                                                                                                                                                                                                                                                                                                                                                                                                                |  |  |
| 0 1                       |                                                                                                                                                                                                                                                                                                                                                                                                                                                                                                                                                                                                                                                                                                                                                                                                                                                                                                                                                                                                                                                                                                                                                                                                                                                                                                                                                                                                                                                                                                                                                                                                                                                                                                                                                                                                                                                                                                                                                                                                                                                                                                                                |  |  |
| Les Tring sul             | succession starting s |  |  |