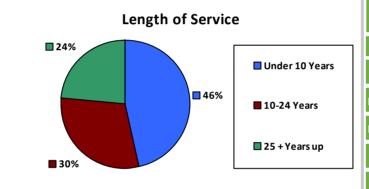

#### **Five Largest Federal Employers**

VA: 15,768

Navy: 6,633

| Race and Ethnicity |                             |                 |          |                      |             |
|--------------------|-----------------------------|-----------------|----------|----------------------|-------------|
| Whit               | te, non-Hispa               | nic             |          | 51,397               | 76.2%       |
|                    | k/African Am<br>Hispanic    | erican,         |          | 10,666               | 15.8%       |
| Hisp               | anic or Latine              | o               |          | 2,596                | 3.8%        |
| Asia               | n, non-Hispa                | nic             |          | 1,851                | 2.7%        |
| Two                | or more race                | es              |          | 617                  | 0.9%        |
| Ame<br>Nati        | rican Indian<br>ve          | and Alaska      | 1        | 229                  | 0.3%        |
|                    | ve Hawaiian<br>fic Islander | and Other       |          | 79                   | 0.1%        |
| Gender Age         |                             |                 |          |                      |             |
| M                  | 37,641                      | 55.8%           | <35      | 13,283               | 19.7%       |
|                    |                             |                 | 35-5     | 34,815               | 51.6%       |
| F                  | 29,787                      | 44.2%           | 55+      | 19,349               | 28.7%       |
| data unl           | ess otherwise not           | ted is provided | by the U | IS Office of Personn | el Manageme |