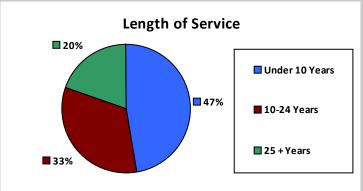

#### **Five Largest Federal Employers**

VA: 15,433

Army: 8,197

Defense: 8,090

Navy: 6,465

Treasury: 6,181

| Race and Ethnicity                            |                |        |      |        |        |        |
|-----------------------------------------------|----------------|--------|------|--------|--------|--------|
| Whi                                           | te, non-Hispa  | nic    |      |        | 52,252 | 76.4%  |
| Black/African American,<br>non-Hispanic       |                |        |      | 10,951 | 16.0%  |        |
| Hisp                                          | anic or Latino | )      |      |        | 2,488  | 3.6%   |
| Asia                                          | n, non-Hispa   | nic    |      |        | 1,802  | 2.6%   |
| Two or more races                             |                |        |      | 592    | 0.9%   |        |
| American Indian and Alaska<br>Native          |                | 1      |      | 221    | 0.3%   |        |
| Native Hawaiian and Other<br>Pacific Islander |                |        |      | 78     | 0.1%   |        |
| Gender Age                                    |                |        |      |        |        |        |
| М                                             | 38,144         | 55.8%  | <35  | ;      | 13,856 | 20.3%  |
|                                               | 55,111         | 22.070 | 25.5 | 4      | 25.002 | F1 20/ |

| Number of<br>Employees                                                                                                                                                                                                                                                                                                                                                                                                                                                                                                                                                                                                                                                                                                                                                                                                                                                                                                                                                                                                                                                                                                                                                                                                                                                                                                                                                                                                                                                                                                                                                                                                                                                                                                                                                                                                                                                                                                                                                                                                                                                                                                         | Average Salary (in thousands) |  |  |
|--------------------------------------------------------------------------------------------------------------------------------------------------------------------------------------------------------------------------------------------------------------------------------------------------------------------------------------------------------------------------------------------------------------------------------------------------------------------------------------------------------------------------------------------------------------------------------------------------------------------------------------------------------------------------------------------------------------------------------------------------------------------------------------------------------------------------------------------------------------------------------------------------------------------------------------------------------------------------------------------------------------------------------------------------------------------------------------------------------------------------------------------------------------------------------------------------------------------------------------------------------------------------------------------------------------------------------------------------------------------------------------------------------------------------------------------------------------------------------------------------------------------------------------------------------------------------------------------------------------------------------------------------------------------------------------------------------------------------------------------------------------------------------------------------------------------------------------------------------------------------------------------------------------------------------------------------------------------------------------------------------------------------------------------------------------------------------------------------------------------------------|-------------------------------|--|--|
| 35,000 13,000 13,000 15,000 10,000 5,000 10,000 10,000 10,000 10,000 10,000 10,000 10,000 10,000 10,000 10,000 10,000 10,000 10,000 10,000 10,000 10,000 10,000 10,000 10,000 10,000 10,000 10,000 10,000 10,000 10,000 10,000 10,000 10,000 10,000 10,000 10,000 10,000 10,000 10,000 10,000 10,000 10,000 10,000 10,000 10,000 10,000 10,000 10,000 10,000 10,000 10,000 10,000 10,000 10,000 10,000 10,000 10,000 10,000 10,000 10,000 10,000 10,000 10,000 10,000 10,000 10,000 10,000 10,000 10,000 10,000 10,000 10,000 10,000 10,000 10,000 10,000 10,000 10,000 10,000 10,000 10,000 10,000 10,000 10,000 10,000 10,000 10,000 10,000 10,000 10,000 10,000 10,000 10,000 10,000 10,000 10,000 10,000 10,000 10,000 10,000 10,000 10,000 10,000 10,000 10,000 10,000 10,000 10,000 10,000 10,000 10,000 10,000 10,000 10,000 10,000 10,000 10,000 10,000 10,000 10,000 10,000 10,000 10,000 10,000 10,000 10,000 10,000 10,000 10,000 10,000 10,000 10,000 10,000 10,000 10,000 10,000 10,000 10,000 10,000 10,000 10,000 10,000 10,000 10,000 10,000 10,000 10,000 10,000 10,000 10,000 10,000 10,000 10,000 10,000 10,000 10,000 10,000 10,000 10,000 10,000 10,000 10,000 10,000 10,000 10,000 10,000 10,000 10,000 10,000 10,000 10,000 10,000 10,000 10,000 10,000 10,000 10,000 10,000 10,000 10,000 10,000 10,000 10,000 10,000 10,000 10,000 10,000 10,000 10,000 10,000 10,000 10,000 10,000 10,000 10,000 10,000 10,000 10,000 10,000 10,000 10,000 10,000 10,000 10,000 10,000 10,000 10,000 10,000 10,000 10,000 10,000 10,000 10,000 10,000 10,000 10,000 10,000 10,000 10,000 10,000 10,000 10,000 10,000 10,000 10,000 10,000 10,000 10,000 10,000 10,000 10,000 10,000 10,000 10,000 10,000 10,000 10,000 10,000 10,000 10,000 10,000 10,000 10,000 10,000 10,000 10,000 10,000 10,000 10,000 10,000 10,000 10,000 10,000 10,000 10,000 10,000 10,000 10,000 10,000 10,000 10,000 10,000 10,000 10,000 10,000 10,000 10,000 10,000 10,000 10,000 10,000 10,000 10,000 10,000 10,000 10,000 10,000 10,000 10,000 10,000 10,000 10,000 10,000 10,000 10,000 10,000 10,000 10,000 10,000 10,000 10,000 10, | sa sasa sasa sansia sinsia    |  |  |