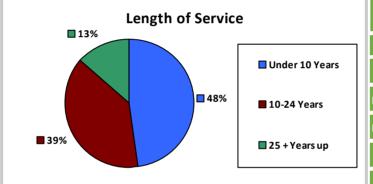

al Employers**

VA: 17,449



Defense: 8,287



Army: 8,242



Navy: 7,766



Treasury: 6,066



| Race and Ethnicity                            |  |        |       |
|-----------------------------------------------|--|--------|-------|
| White, non-Hispanic                           |  | 52,353 | 74.4% |
| Black/African American,<br>non-Hispanic       |  | 11,296 | 16.0% |
| Hispanic or Latino                            |  | 3,051  | 4.3%  |
| Asian, non-Hispanic                           |  | 2,264  | 3.2%  |
| Two or more races                             |  | 801    | 1.1%  |
| American Indian and Alaska<br>Native          |  | 222    | 0.3%  |
| Native Hawaiian and Other<br>Pacific Islander |  | 95     | 0.1%  |
| Gender                                        |  | Age    |       |







| Educational Attainment     |        |       |  |
|----------------------------|--------|-------|--|
| HS or Below                | 23,372 | 33.2% |  |
| Occipational Program       | 1,873  | 2.7%  |  |
| Between HS and Bachelors   | 11,021 | 15.7% |  |
| Bachelors + Post Bachelors | 23,076 | 32.8% |  |
| Masters and Post Grad      | 9,399  | 13.3% |  |
| Doctorate and Post Doc     | 1,605  | 2.3%  |  |

| Type of Employment <sup>2</sup> |        |       |  |
|---------------------------------|--------|-------|--|
| Administrative                  | 17,227 | 24.5% |  |
| Professional                    | 14,022 | 19.9% |  |
| Technical                       | 3,406  | 4.8%  |  |
| Clerical                        | 2,759  | 3.9%  |  |
| Other White Collar              | 7,709  | 11.0%