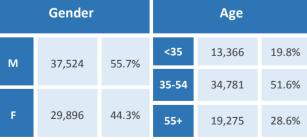

### **Five Largest Federal Employers**

VA: 14,995

Army: 8,177

Defense: 8,002

Navy: 6,137

Treasury: 6,125

| Race and Ethnicity                            |               |       |      |        |        |       |
|-----------------------------------------------|---------------|-------|------|--------|--------|-------|
| Whi                                           | te, non-Hispa | nic   |      |        | 51,848 | 76.9% |
| Black/African American,<br>non-Hispanic       |               |       |      | 10,696 | 15.9%  |       |
| Hisp                                          | anic or Latin | 0     |      |        | 2,348  | 3.5%  |
| Asian, non-Hispanic                           |               |       |      |        | 1,709  | 2.5%  |
| Two or more races                             |               |       |      |        | 520    | 0.8%  |
| American Indian and Alaska<br>Native          |               |       | 1    |        | 235    | 0.3%  |
| Native Hawaiian and Other<br>Pacific Islander |               |       |      |        | 64     | 0.1%  |
| Gender                                        |               |       |      |        | Age    |       |
| M                                             | 37,524        | 55.7% | <35  | ;      | 13,366 | 19.8% |
|                                               | , , ,         |       | 35-5 | 4      | 34,781 | 51.6% |