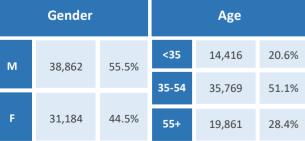

### **Five Largest Federal Employers**

VA: 17,449

Defense: 8,287

Army: 8,242

Navy: 7,766

Treasury: 6,066

| Race and Ethnicity                            |  |        |       |
|-----------------------------------------------|--|--------|-------|
| White, non-Hispanic                           |  | 52,353 | 74.4% |
| Black/African American,<br>non-Hispanic       |  | 11,296 | 16.0% |
| Hispanic or Latino                            |  | 3,051  | 4.3%  |
| Asian, non-Hispanic                           |  | 2,264  | 3.2%  |
| Two or more races                             |  | 801    | 1.1%  |
| American Indian and Alaska<br>Native          |  | 222    | 0.3%  |
| Native Hawaiian and Other<br>Pacific Islander |  | 95     | 0.1%  |
| Gender                                        |  | Age    |       |

20.5%

51.5%

28.0%

Age

14.452

36,267

19,711

<35

35-54

55+

55.1%

44.9%

| Number of<br>Employees                                  | Average Salary (in thousands) |
|---------------------------------------------------------|-------------------------------|
| 35,000<br>30,000<br>25,000<br>15,000<br>10,000<br>5,000 | a susta sursta sursta sursta  |