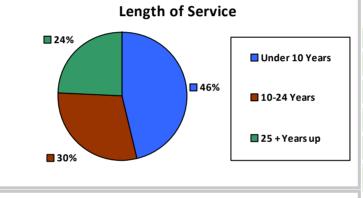

#### **Five Largest Federal Employers**

VA: 15,433

Army: 8,197

Defense: 8,090

Navy: 6,465

Treasury: 6,181

| Race and Ethnicity                            |                |        |      |        |        |        |
|-----------------------------------------------|----------------|--------|------|--------|--------|--------|
| Whi                                           | te, non-Hispa  | nic    |      |        | 52,252 | 76.4%  |
| Black/African American,<br>non-Hispanic       |                |        |      | 10,951 | 16.0%  |        |
| Hisp                                          | anic or Latino | )      |      |        | 2,488  | 3.6%   |
| Asia                                          | n, non-Hispa   | nic    |      |        | 1,802  | 2.6%   |
| Two or more races                             |                |        |      | 592    | 0.9%   |        |
| American Indian and Alaska<br>Native          |                | 1      |      | 221    | 0.3%   |        |
| Native Hawaiian and Other<br>Pacific Islander |                |        |      | 78     | 0.1%   |        |
| Gender Age                                    |                |        |      |        |        |        |
| М                                             | 38,144         | 55.8%  | <35  | ;      | 13,856 | 20.3%  |
|                                               | 55,111         | 22.070 | 25.5 | 4      | 25.002 | F1 20/ |