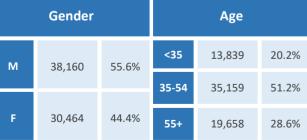

# Five Largest Federal Employers Defense: 8,030

VA: 16,046

Army: 8,456

Navy: 7,094

| Race and Ethnicity                            |     |        |       |
|-----------------------------------------------|-----|--------|-------|
| White, non-Hispanic                           |     | 50,967 | 74.2% |
| Black/African American,<br>non-Hispanic       |     | 11,065 | 16.1% |
| Hispanic or Latino                            |     | 2,739  | 4.0%  |
| Asian, non-Hispanic                           |     | 1,908  | 2.8%  |
| Two or more races                             |     | 682    | 1.0%  |
| American Indian and Alaska<br>Native          |     | 231    | 0.3%  |
| Native Hawaiian and Other<br>Pacific Islander |     | 88     | 0.1%  |
| Gender                                        |     | Age    |       |
|                                               | <35 | 13 839 | 20.2% |