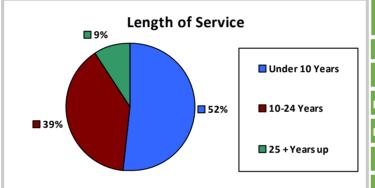

|      |    | 2,250  | 5.3%  |
| Asian, non-Hispanic                           |        |       |      |    | 2,169  | 5.1%  |
| Two or more races                             |        |       |      |    | 2,005  | 4.7%  |
| American Indian and Alaska<br>Native          |        |       |      |    | 3,699  | 8.7%  |
| Native Hawaiian and Other<br>Pacific Islander |        |       |      |    | 106    | 0.2%  |
| Gender                                        |        | Age   |      |    |        |       |
| M                                             | 26,829 | 63.3% | <35  | 5  | 8,072  | 19.0% |
|                                               | ·      |       | 35-5 | 54 | 22,649 | 53.4% |
| F                                             | 15,568 | 36.7% | 55+  | +  | 11,676 | 27.5% |



| Number of<br>Employees | Average Salary (in thousands) |     |   |          |        |                |
|------------------------|-------------------------------|-----|---|----------|--------|----------------|
| 20,000 王               | 1                             |     |   |          |        |                |
| 15,000                 |                               |     |   |          |        |                |
| 10,000                 |                               |     | _ |          |        |                |
| 5,000                  |                               | _   | _ | $\vdash$ |        |                |
| 0 1                    |                               |     |   |          |        |                |
| Less Hund              | D GRAGE