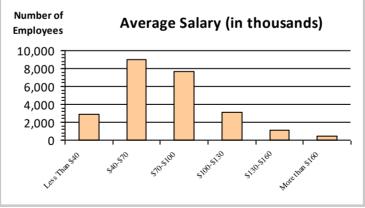

| Number of<br>Employees            | Avera  | ge Salary (i | in thousands)              |
|-----------------------------------|--------|--------------|----------------------------|
| 10,000<br>8,000<br>6,000<br>4,000 |        |              |                            |
| 2,000 1<br>0 1                    | a susa | şun şunşia   | Storestell More than Stell |