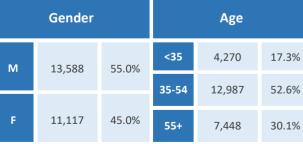

|   | Gender |       |       | Age    |       |
|---|--------|-------|-------|--------|-------|
| М | 13,556 | 54.9% | <35   | 4,157  | 16.8% |
|   | ŕ      |       | 35-54 | 12,877 | 52.1% |
| F | 11,145 | 45.1% | 55+   | 7,669  | 31.0% |