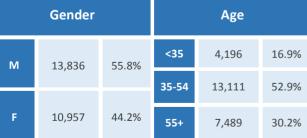

### **Five Largest Federal Employers**

Air Force: 3,765

HHS: 3,264

VA: 3,163

Agriculture: 2,383

| Race and Ethnicity                            |       |       |  |
|-----------------------------------------------|-------|-------|--|
| White, non-Hispanic 11,433 46.3%              |       |       |  |
| Black/African American,<br>non-Hispanic       | 968   | 3.9%  |  |
| Hispanic or Latino                            | 6,531 | 26.4% |  |
| Asian, non-Hispanic                           | 517   | 2.1%  |  |
| Two or more races                             | 405   | 1.6%  |  |
| American Indian and Alaska<br>Native          | 4,664 | 18.9% |  |
| Native Hawaiian and Other<br>Pacific Islander | 76    | 0.3%  |  |
| Gender                                        | Age   |       |  |