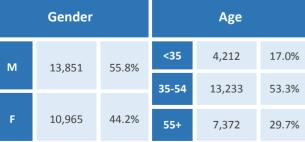

|   | Gender |       |       | Age    |       |
|---|--------|-------|-------|--------|-------|
| М | 13,556 | 54.9% | <35   | 4,157  | 16.8% |
|   | ŕ      |       | 35-54 | 12,877 | 52.1% |
| F | 11,145 | 45.1% | 55+   | 7,669  | 31.0% |