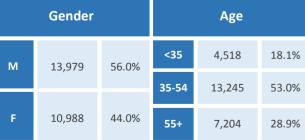

### **Five Largest Federal Employers**

Air Force: 3,765

HHS: 3,264

VA: 3,163

Agriculture: 2,383

| Race and Ethnicity                            |       |       |  |
|-----------------------------------------------|-------|-------|--|
| White, non-Hispanic 11,433 46.3%              |       |       |  |
| Black/African American,<br>non-Hispanic       | 968   | 3.9%  |  |
| Hispanic or Latino                            | 6,531 | 26.4% |  |
| Asian, non-Hispanic                           | 517   | 2.1%  |  |
| Two or more races                             | 405   | 1.6%  |  |
| American Indian and Alaska<br>Native          | 4,664 | 18.9% |  |
| Native Hawaiian and Other<br>Pacific Islander | 76    | 0.3%  |  |
| Gender                                        | Age   |       |  |