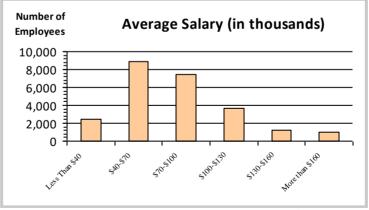

| Number of<br>Employees                                               | Ave     | erage Salary (in thousands)            |
|----------------------------------------------------------------------|---------|----------------------------------------|
| 10,000 8,000 4,000 4,000 1 2,000 1 1 1 1 1 1 1 1 1 1 1 1 1 1 1 1 1 1 | ga gasa | SID-SID SID-SID SID-SID NOTE THAT SIDE |