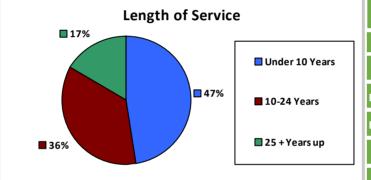

### **Five Largest Federal Employers**

Air Force: 3,755

DOI: 3,473

VA: 3,152

Agriculture: 2,383

| Race and Ethnicity                            |  |       |       |
|-----------------------------------------------|--|-------|-------|
| White, non-Hispanic 11,328 45.7%              |  |       | 45.7% |
| Black/African American,<br>non-Hispanic       |  | 951   | 3.8%  |
| Hispanic or Latino                            |  | 6,524 | 26.3% |
| Asian, non-Hispanic                           |  | 534   | 2.2%  |
| Two or more races                             |  | 417   | 1.7%  |
| American Indian and Alaska<br>Native          |  | 4,849 | 19.5% |
| Native Hawaiian and Other<br>Pacific Islander |  | 68    | 0.3%  |
| Gender Age                                    |  |       |       |