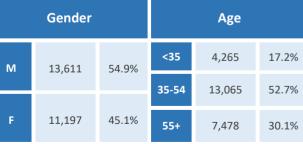

### **Five Largest Federal Employers**

Air Force: 3,755

DOI: 3,473

VA: 3,152

Agriculture: 2,383

| Race and Ethnicity                            |  |       |       |
|-----------------------------------------------|--|-------|-------|
| White, non-Hispanic 11,328 45.7%              |  |       | 45.7% |
| Black/African American,<br>non-Hispanic       |  | 951   | 3.8%  |
| Hispanic or Latino                            |  | 6,524 | 26.3% |
| Asian, non-Hispanic                           |  | 534   | 2.2%  |
| Two or more races                             |  | 417   | 1.7%  |
| American Indian and Alaska<br>Native          |  | 4,849 | 19.5% |
| Native Hawaiian and Other<br>Pacific Islander |  | 68    | 0.3%  |
| Gender Age                                    |  |       |       |

|   | Gender |       |       | Age    |       |
|---|--------|-------|-------|--------|-------|
| М | 13,556 | 54.9% | <35   | 4,157  | 16.8% |
|   | ŕ      |       | 35-54 | 12,877 | 52.1% |
| F | 11,145 | 45.1% | 55+   | 7,669  | 31.0% |