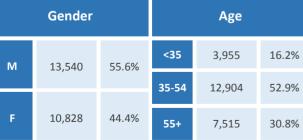

### **Five Largest Federal Employers**

Air Force: 3,755

DOI: 3,473

VA: 3,152

Agriculture: 2,383

| Race and Ethnicity                            |  |       |       |
|-----------------------------------------------|--|-------|-------|
| White, non-Hispanic 11,328 45.7%              |  |       | 45.7% |
| Black/African American,<br>non-Hispanic       |  | 951   | 3.8%  |
| Hispanic or Latino                            |  | 6,524 | 26.3% |
| Asian, non-Hispanic                           |  | 534   | 2.2%  |
| Two or more races                             |  | 417   | 1.7%  |
| American Indian and Alaska<br>Native          |  | 4,849 | 19.5% |
| Native Hawaiian and Other<br>Pacific Islander |  | 68    | 0.3%  |
| Gender Age                                    |  |       |       |