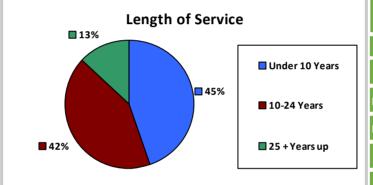

**Five Largest Federal Employers**

Air Force: 3,765





HHS: 3,264



VA: 3,163



Agriculture: 2,383



| Race and Ethnicity                            |       |       |  |
|-----------------------------------------------|-------|-------|--|
| White, non-Hispanic 11,433 46.3%              |       |       |  |
| Black/African American,<br>non-Hispanic       | 968   | 3.9%  |  |
| Hispanic or Latino                            | 6,531 | 26.4% |  |
| Asian, non-Hispanic                           | 517   | 2.1%  |  |
| Two or more races                             | 405   | 1.6%  |  |
| American Indian and Alaska<br>Native          | 4,664 | 18.9% |  |
| Native Hawaiian and Other<br>Pacific Islander | 76    | 0.3%  |  |
| Gender                                        | Age   |       |  |







| Educational Attainment     |       |       |  |  |
|----------------------------|-------|-------|--|--|
| HS or Below                | 7,066 | 28.6% |  |  |
| Occipational Program       | 781   | 3.2%  |  |  |
| Between HS and Bachelors   | 5,310 | 21.5% |  |  |
| Bachelors + Post Bachelors | 6,956 | 28.2% |  |  |
| Masters and Post Grad      | 3,605 | 14.6% |  |  |
| Doctorate and Post Doc     | 841   | 3.4%  |  |  |

| Type of Employment <sup>2</sup> |       |       |  |
|---------------------------------|-------|-------|--|
| Administrative                  | 7,487 | 30.3% |  |
| Professional                    | 7,187 | 29.1% |  |
| Technical                       | 4,991 | 20.2% |  |
| Clerical                        | 1,497 | 6.1%  |  |
| Other White Collar              | 2,011