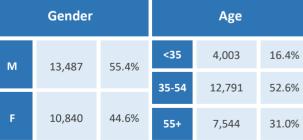

### **Five Largest Federal Employers**

Air Force: 3,755

DOI: 3,473

VA: 3,152

Agriculture: 2,383

| Race and Ethnicity                            |  |       |       |
|-----------------------------------------------|--|-------|-------|
| White, non-Hispanic 11,328 45.7%              |  |       | 45.7% |
| Black/African American,<br>non-Hispanic       |  | 951   | 3.8%  |
| Hispanic or Latino                            |  | 6,524 | 26.3% |
| Asian, non-Hispanic                           |  | 534   | 2.2%  |
| Two or more races                             |  | 417   | 1.7%  |
| American Indian and Alaska<br>Native          |  | 4,849 | 19.5% |
| Native Hawaiian and Other<br>Pacific Islander |  | 68    | 0.3%  |
| Gender Age                                    |  |       |       |

|   | Gender |       |       | Age    |       |
|---|--------|-------|-------|--------|-------|
| М | 13,556 | 54.9% | <35   | 4,157  | 16.8% |
|   | ŕ      |       | 35-54 | 12,877 | 52.1% |
| F | 11,145 | 45.1% | 55+   | 7,669  | 31.0% |