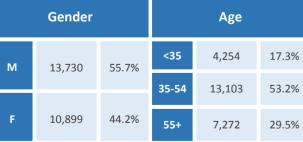

### **Five Largest Federal Employers**

Air Force: 3,755

DOI: 3,473

VA: 3,152

Agriculture: 2,383

| Race and Ethnicity                            |  |       |       |
|-----------------------------------------------|--|-------|-------|
| White, non-Hispanic 11,328 45.7%              |  |       | 45.7% |
| Black/African American,<br>non-Hispanic       |  | 951   | 3.8%  |
| Hispanic or Latino                            |  | 6,524 | 26.3% |
| Asian, non-Hispanic                           |  | 534   | 2.2%  |
| Two or more races                             |  | 417   | 1.7%  |
| American Indian and Alaska<br>Native          |  | 4,849 | 19.5% |
| Native Hawaiian and Other<br>Pacific Islander |  | 68    | 0.3%  |
| Gender Age                                    |  |       |       |