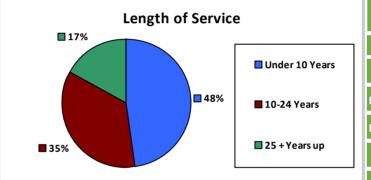

### **Five Largest Federal Employers**

Air Force: 3,765

HHS: 3,264

VA: 3,163

Agriculture: 2,383

| Race and Ethnicity                            |       |       |  |
|-----------------------------------------------|-------|-------|--|
| White, non-Hispanic 11,433 46.3%              |       |       |  |
| Black/African American,<br>non-Hispanic       | 968   | 3.9%  |  |
| Hispanic or Latino                            | 6,531 | 26.4% |  |
| Asian, non-Hispanic                           | 517   | 2.1%  |  |
| Two or more races                             | 405   | 1.6%  |  |
| American Indian and Alaska<br>Native          | 4,664 | 18.9% |  |
| Native Hawaiian and Other<br>Pacific Islander | 76    | 0.3%  |  |
| Gender                                        | Age   |       |  |