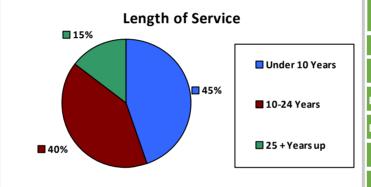

### **Five Largest Federal Employers**

Air Force: 3,765

HHS: 3,264

VA: 3,163

Agriculture: 2,383

| Race and Ethnicity                            |       |       |  |
|-----------------------------------------------|-------|-------|--|
| White, non-Hispanic 11,433 46.3%              |       |       |  |
| Black/African American,<br>non-Hispanic       | 968   | 3.9%  |  |
| Hispanic or Latino                            | 6,531 | 26.4% |  |
| Asian, non-Hispanic                           | 517   | 2.1%  |  |
| Two or more races                             | 405   | 1.6%  |  |
| American Indian and Alaska<br>Native          | 4,664 | 18.9% |  |
| Native Hawaiian and Other<br>Pacific Islander | 76    | 0.3%  |  |
| Gender                                        | Age   |       |  |