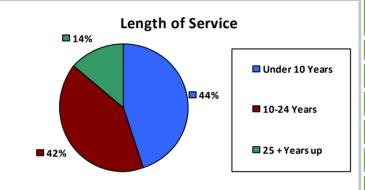

### **Five Largest Federal Employers**

Air Force: 3,755

DOI: 3,473

VA: 3,152

Agriculture: 2,383

| Race and Ethnicity                            |  |       |       |
|-----------------------------------------------|--|-------|-------|
| White, non-Hispanic 11,328 45.7%              |  |       | 45.7% |
| Black/African American,<br>non-Hispanic       |  | 951   | 3.8%  |
| Hispanic or Latino                            |  | 6,524 | 26.3% |
| Asian, non-Hispanic                           |  | 534   | 2.2%  |
| Two or more races                             |  | 417   | 1.7%  |
| American Indian and Alaska<br>Native          |  | 4,849 | 19.5% |
| Native Hawaiian and Other<br>Pacific Islander |  | 68    | 0.3%  |
| Gender Age                                    |  |       |       |