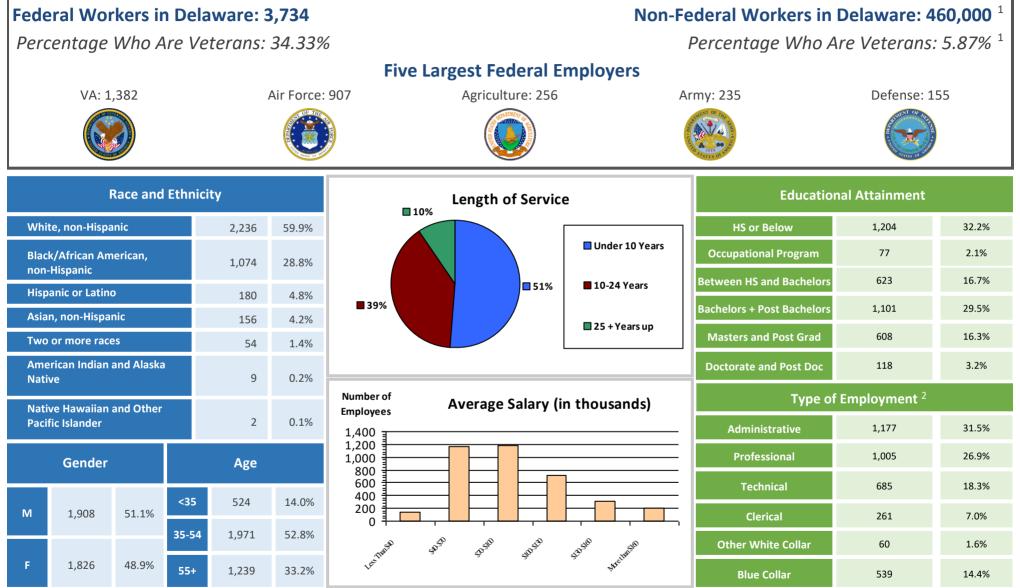

## **Delaware - 2022**

All data unless otherwise noted is provided by the US Office of Personnel Management for the December 2022 reporting period. <sup>1</sup>Non-Federal Workers Data calculated from the US Bureau of Labor Statistics 2022 Annual Averages https://www.bls.gov/news.release/pdf/vet.pdf. <sup>2</sup>Employment categories consistent with the definitions given by the US Office of Personnel Management "Introduction to the Position Classification Standards" 2009. For a description of the employment categories, refer to http://www.opm.gov/policy-data-oversight/classification-qualifications/classifigeneral-schedule-positions/positionclassificationintro.pdf.